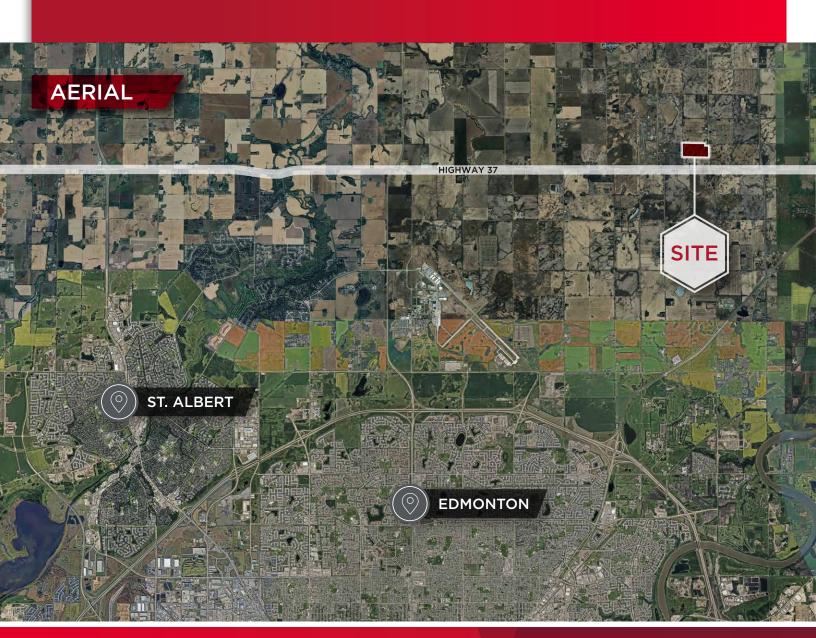

## **PROPERTY DETAILS**

Municipal Address: 55010 Rand Road 233,

Sturgeon County, AB

**Legal Description:** Plan: 0022797, Lot 3

Site Size: 78.46 Acres

**Zoning:** Agricultural

Asking Price: \$800,000

Mark Bowman Associate 780 702 4256 mark.bowman@cwedm.com Zeshan Qureshi cpa, ca Partner 780 238 4576 zeshan.gureshi@cwedm.com Jack Norris
Associate
587 635 1897
jack.norris@cwedm.com