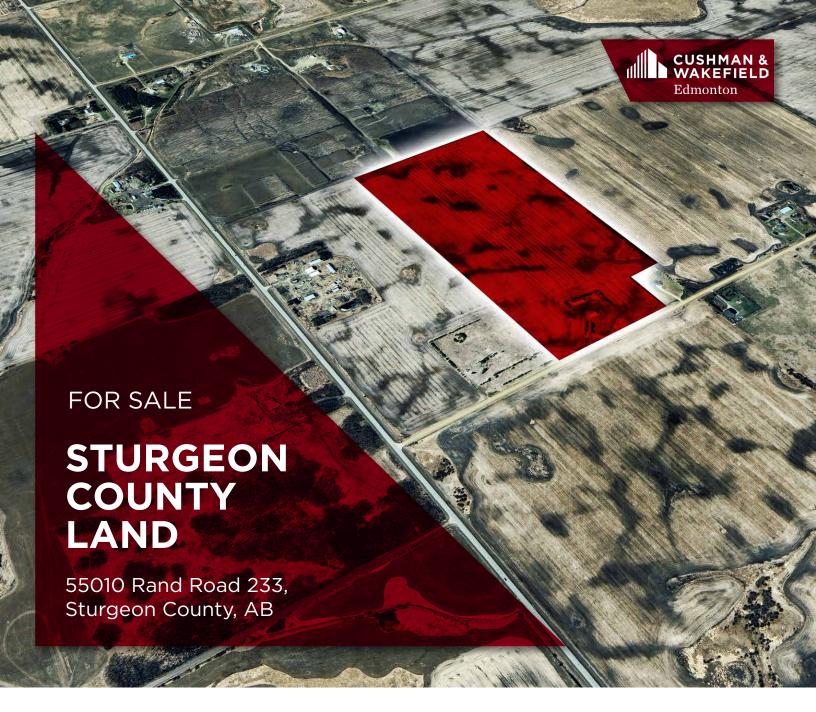

## STURGEON COUNTY LAND

## **PROPERTY DETAILS**

Municipal Address: 55010 Rand Road 233,

Sturgeon County, AB

**Legal Description:** Plan: 0022797, Lot 3

Site Size: 78.46 Acres

**Zoning:** Agricultural

Asking Price: \$800,000

Mark Bowman Associate 780 702 4256 mark.bowman@cwedm.com Zeshan Qureshi cpa, ca Partner 780 238 4576 zeshan.gureshi@cwedm.com Jack Norris
Associate
587 635 1897
jack.norris@cwedm.com