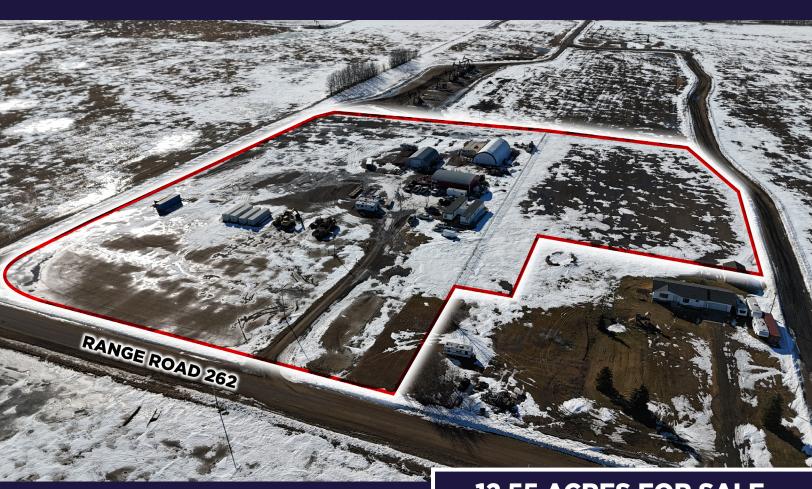

## 12.55 ACRES INDUSTRIAL LAND

50305 Range Rd 262, Devon, AB

12.55 ACRES FOR SALE

Max McPeak Associate 780 700 5038 max.mcpeak@cwedm.com Kurt Paull, SIOR Partner 780 702 4258 kurt.paull@cwedm.com Will Harvie
Associate Patner
780 902 4278
will.harvie@cwedm.com

## **PROPERTY**

DETAILS

Municipal Address: 50305 Range Rd 262,

Devon, AB

Site: 12.55 Acres

**Legal Description:** Plan 1922028, Block 2, Lot 1

**Zoning:** IND - Leduc County Zoning

Power: 200 Amp - 3 Phase

## HIGHLIGHTS

- 12.55 acres of fully fenced and graveled industrial land.
- A tenant currently leases part of the property, offering potential rental income.
- Recent upgrades exceeding \$200,000.
- Flexible options available—contact listing agent today!
- Fully fenced with private access gate.