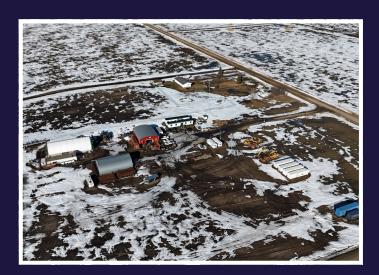

## HIGHLIGHTS

- 12.55 acres of fully fenced and graveled industrial land.
- A tenant currently leases part of the property, offering potential rental income.
- Recent upgrades exceeding \$200,000.
- Flexible options available—contact listing agent today!
- Fully fenced with private access gate.