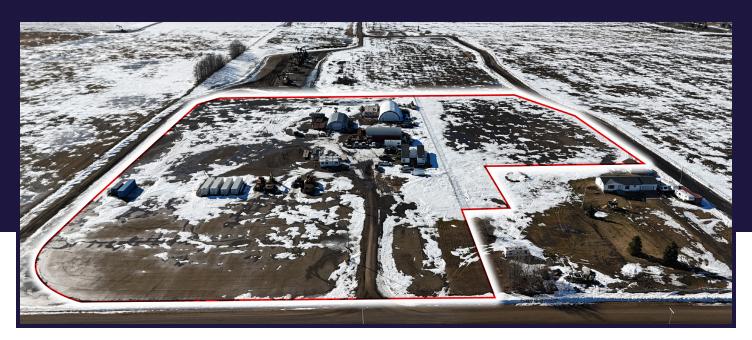

## 12.55 ACRES INDUSTRIAL LAND

50305 Range Rd 262, Devon, AB

12.55 ACRES FOR SALE

Max McPeak Associate 780 700 5038 max.mcpeak@cwedm.com Kurt Paull, SIOR Partner 780 702 4258 kurt.paull@cwedm.com Will Harvie
Associate Patner
780 902 4278
will.harvie@cwedm.com

## **PROPERTY**

DETAILS

Municipal Address: 50305 Range Rd 262,

Devon, AB

Site: 12.55 Acres

**Legal Description:** Plan 1922028, Block 2, Lot 1

**Zoning:** IND - Leduc County Zoning

Power: 200 Amp - 3 Phase

## HIGHLIGHTS

- 12.55 acres of fully fenced and graveled industrial land.
- A tenant currently leases part of the property, offering potential rental income.
- Recent upgrades exceeding \$200,000.
- Flexible options available—contact listing agent today!
- Fully fenced with private access gate.