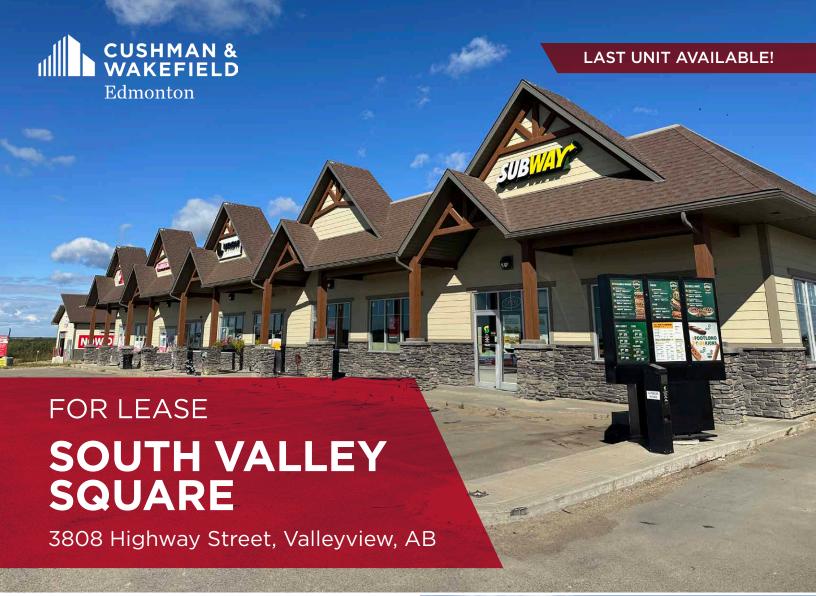

## 1,907 SF AVAILABLE IMMEDIATELY PROPERTY HIGHLIGHTS

- Join Dairy Queen, Subway, Pharmasave & Urban Cannabis.
- Strategically located with direct access to Highway 43.
- Average number of vehicles per day is 5,980 along Highway 43.
- High exposure signage opportunities available.
- CH Highway Commercial Zoning allows for a large variety of uses.
- Lease Rate: Market
- Estimated Operating Costs (2024): \$8.00/SF

## **PROPERTY DETAILS**

Municipal Address: 3808 Highway Street,

Valleyview, AB

**Legal Description:** Plan 13215, Block 1, Lot 8

**Zoning:** CH - Highway Commercial

Lease Rate: Market

Estimated Operating \$8.00 /SF (2024)