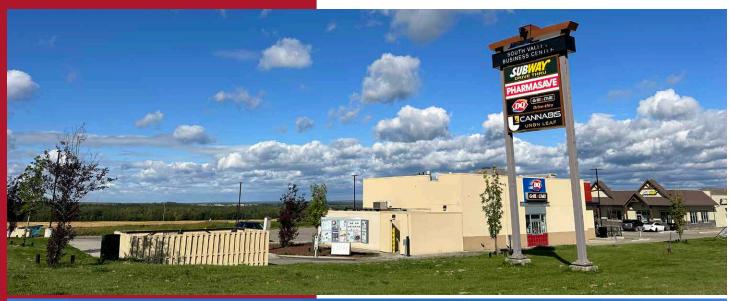

## 1,907 SF AVAILABLE IMMEDIATELY PROPERTY HIGHLIGHTS

- Join Dairy Queen, Subway, Pharmasave & Urban Cannabis.
- Strategically located with direct access to Highway 43.
- Average number of vehicles per day is 5,980 along Highway 43.
- High exposure signage opportunities available.
- CH Highway Commercial Zoning allows for a large variety of uses.
- Lease Rate: Market
- Estimated Operating Costs (2024): \$8.00/SF