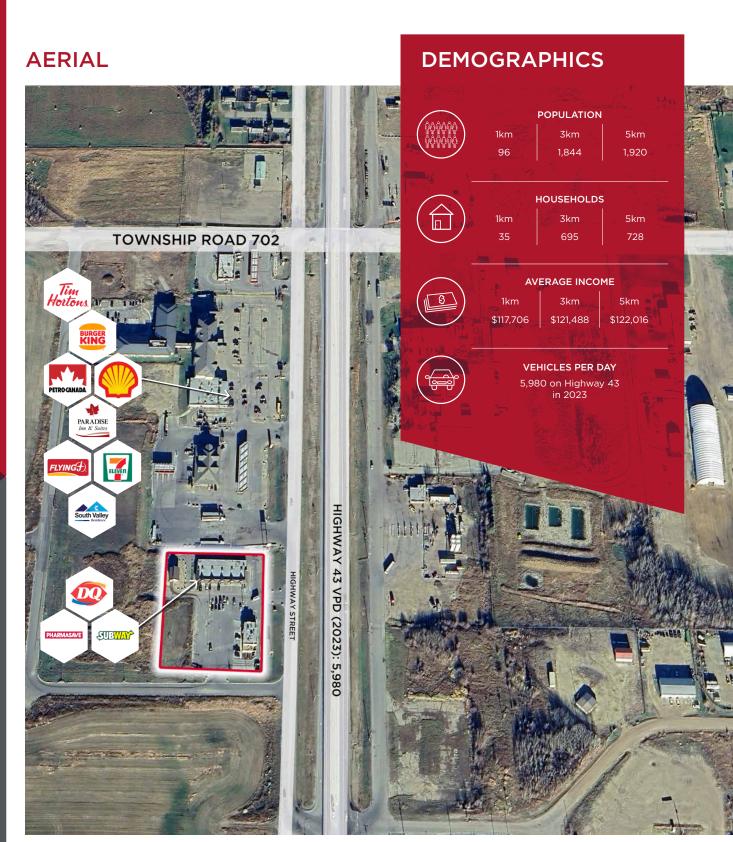

## 1,907 SF AVAILABLE IMMEDIATELY PROPERTY HIGHLIGHTS

- Join Dairy Queen, Subway, Pharmasave & Urban Cannabis.
- Strategically located with direct access to Highway 43.
- Average number of vehicles per day is 5,980 along Highway 43.
- High exposure signage opportunities available.
- CH Highway Commercial Zoning allows for a large variety of uses.
- Lease Rate: Market
- Estimated Operating Costs (2024): \$8.00/SF