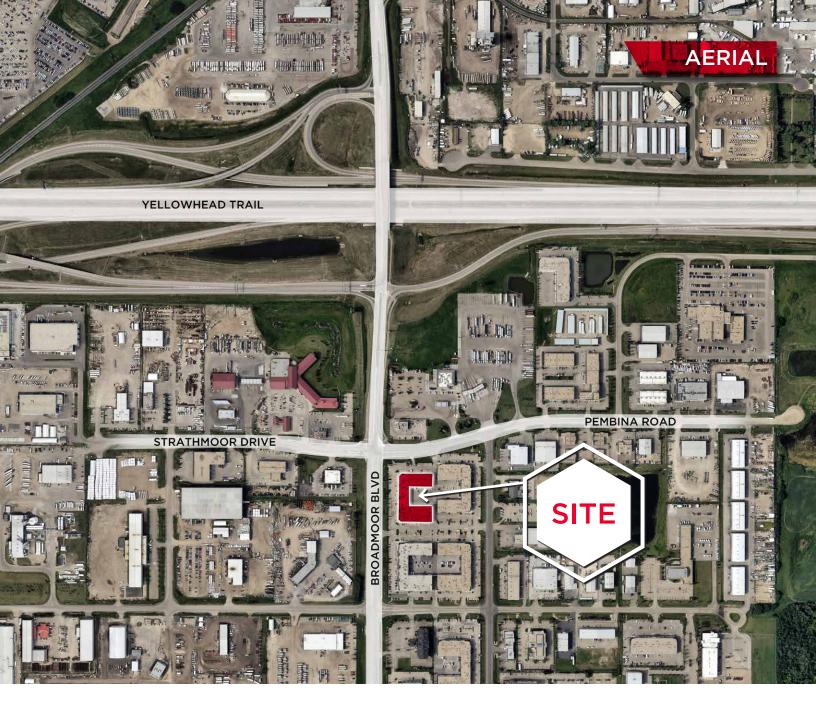

## 1,050 SF QUALITY SECOND FLOOR OFFICE SPACE FOR SUBLEASE PROPERTY HIGHLIGHTS

- Functional office layout with 4 offices, reception, kitchenette and in-suite washroom.
- Sublease expires August 31, 2027
- Gross sublease rate options available
- Furniture is negotiable
- Excellent exposure to Broadmoor Boulevard with easy access to major roadways

## **PROPERTY DETAILS**

Municipal Address: #220, 2899 Broadmoor Blvd,

Sherwood Park, AB

Parking: Surface Stalls

Sublease Expiry: August 31, 2027

Available Area: 1,050 SF

Asking Rent: Market

Signage: Available