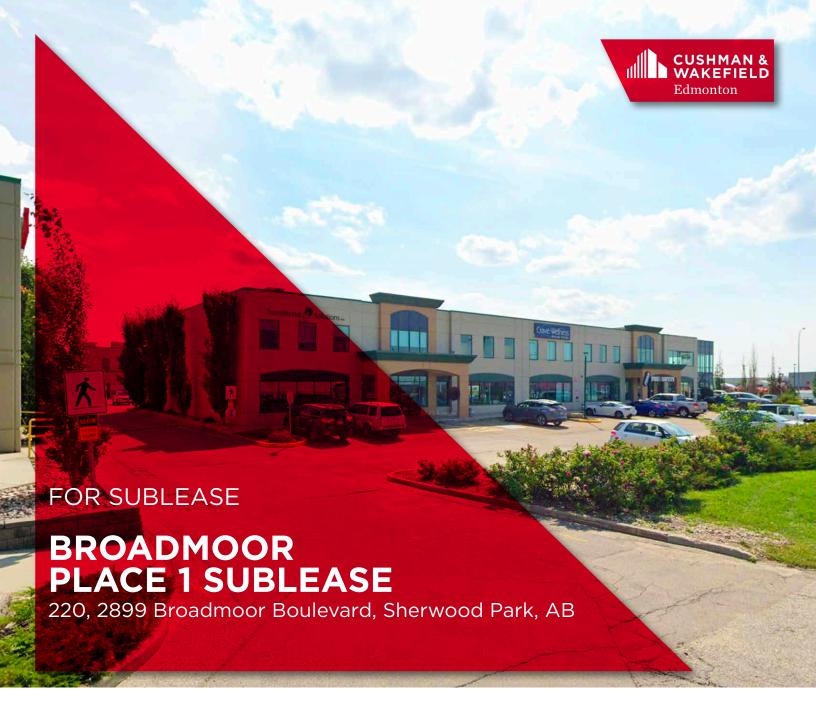

## 1,050 SF QUALITY SECOND FLOOR OFFICE SPACE FOR SUBLEASE PROPERTY HIGHLIGHTS

- Functional office layout with 4 offices, reception, kitchenette and in-suite washroom.
- Sublease expires August 31, 2027
- Gross sublease rate options available
- Furniture is negotiable
- Excellent exposure to Broadmoor Boulevard with easy access to major roadways

## **PROPERTY DETAILS**

Municipal Address: #220, 2899 Broadmoor Blvd,

Sherwood Park, AB

Parking: Surface Stalls

Sublease Expiry: August 31, 2027

Available Area: 1,050 SF

Asking Rent: Market

Signage: Available