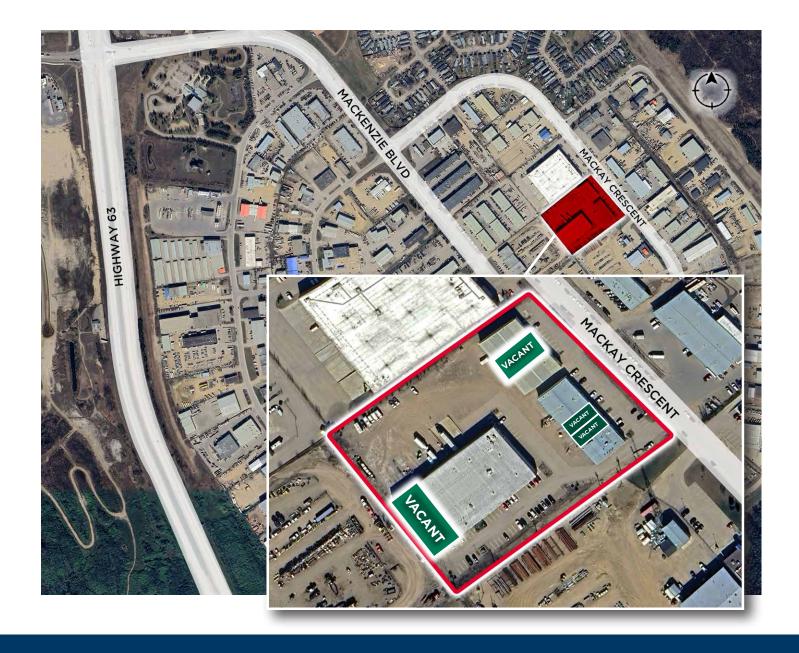

### LOCATION

Close proximity to major transportation routes (3 mins from Highway 63 and 15 mins from Highway 881)

MULTIPLE BUILDING DEPTHS (85', 110' & 145')
Three diverse buildings offer versatile and functional spaces to a variety of tenants in the market

### PROPERTY DETAILS

**ADDRESS** 

230A/230/240 Mackay Crescent, Fort McMurray, AB

**LEGAL DESCRIPTION**Plan 7921539/Block 30/Lot 2

**TOTAL COMPLEX GLA** 77,576 SF

SITE SIZE 5.41 Acres

**NEIGHBOURHOOD** Mackenzie Industrial Park