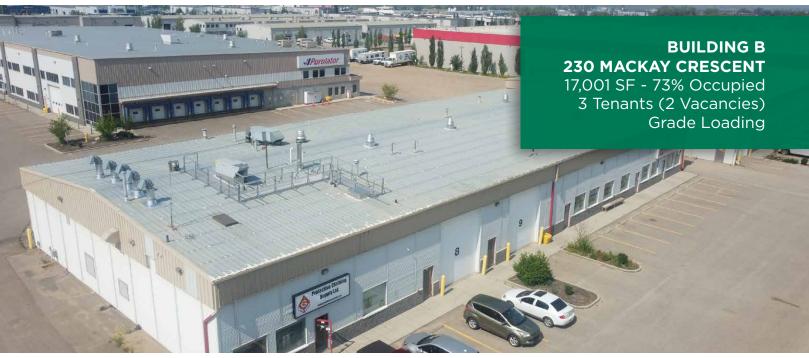

ae@cwedm.com

Richard Knibbs Senior Associate 780 554 5282 richard.knibbs@cwedm.com



## **MULTI-TENANT INDUSTRIAL COMPLEX**

77,576 SF ON 5.41 ACRES

### THE OPPORTUNITY

Prime investment opportunity. Multi-tenant warehouse complex presents an exceptional opportunity for investors. Diverse range of national and local tenants.

### KEY FEATURES & HIGHLIGHTS

### LOCATION

Close proximity to major transportation routes (3 mins from Highway 63 and 15 mins from Highway 881)

MULTIPLE BUILDING DEPTHS (85', 110' & 145')
Three diverse buildings offer versatile and functional spaces to a variety of tenants in the market

### **FUTURE GROWTH**

Ideal for investors seeking stability and income stream growth potential

**STABILITY**74% of in-place income from investment grade national tenancies







### PROPERTY DETAILS

**ADDRESS** 

230A/230/240 Mackay Crescent, Fort McMurray, AB

**LEGAL DESCRIPTION**Plan 7921539/Block 30/Lot 2

**TOTAL COMPLEX GLA** 77,576 SF

SITE SIZE 5.41 Acres

**NEIGHBOURHOOD** Mackenzie Industrial Park

ZONING
BI (Business Industrial)
YEAR BUILT

230A/230 - 1999 240 - 2015

## FINANCIAL SUMMARY

CURRENTLY LEASED 75.8%

CURRENT NET INCOME \$2,066,987

**ASKING PRICE** \$28,000,000 \$26,000,000

WITH VENDOR HEADLEASE(S)
TBD

CAP RATE ON CURRENT INCOME 6.92% 7.95%





Cushman & Wakefield Edmonton Suite 2700, TD Tower 10088 102 Avenue Edmonton, AB T5J 2Z1 cwedm.com Doug Rae Partner 780 429 9397 doug.rae@cwedm.com

Richard Knibbs Senior Associate 780 554 5282 richard.knibbs@cwedm.com

Cushman & Wakefield Edmonton is independently owned and operated / A Membe