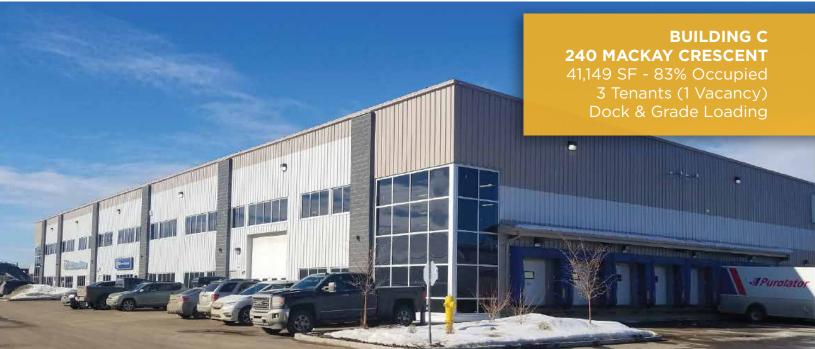

### PROPERTY DETAILS

**ADDRESS** 

230A/230/240 Mackay Crescent, Fort McMurray, AB

**LEGAL DESCRIPTION**Plan 7921539/Block 30/Lot 2

**TOTAL COMPLEX GLA** 77,576 SF

SITE SIZE 5.41 Acres

**NEIGHBOURHOOD** Mackenzie Industrial Park

ZONING
BI (Business Industrial)
YEAR BUILT

230A/230 - 1999 240 - 2015