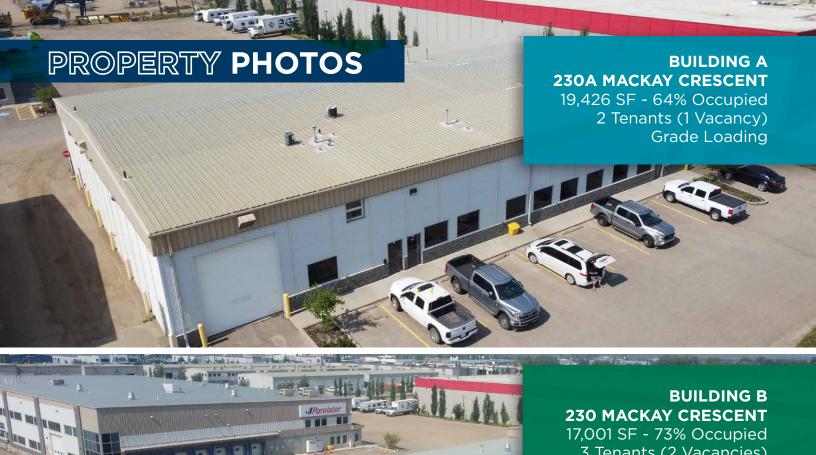

.rae@cwedm.com

Richard Knibbs Senior Associate 780 554 5282 richard.knibbs@cwedm.com



## **MULTI-TENANT INDUSTRIAL COMPLEX**

77,576 SF ON 5.41 ACRES

### THE OPPORTUNITY

Prime investment opportunity. Multi-tenant warehouse complex presents an exceptional opportunity for investors. Diverse range of national and local tenants.

### KEY FEATURES & HIGHLIGHTS

### LOCATION

Close proximity to major transportation routes (3 mins from Highway 63 and 15 mins from Highway 881)

MULTIPLE BUILDING DEPTHS (85', 110' & 145')
Three diverse buildings offer versatile and functional spaces to a variety of tenants in the market

### **FUTURE GROWTH**

Ideal for investors seeking stability and income stream growth potential

**STABILITY**74% of in-place income from investment grade national tenancies







### PROPERTY DETAILS

**ADDRESS** 

230A/230/240 Mackay Crescent, Fort McMurray, AB

**LEGAL DESCRIPTION**Plan 7921539/Block 30/Lot 2

**TOTAL COMPLEX GLA** 77,576 SF

SITE SIZE 5.41 Acres

**NEIGHBOURHOOD** Mackenzie Industrial Park

ZONING
BI (Business Industrial)
YEAR BUILT

230A/230 - 1999 240 - 2015

## FINANCIAL SUMMARY

CURRENTLY LEASED 75.8%

CURRENT NET INCOME \$2,066,987

**ASKING PRICE** \$28,000,000 \$26,000,000

WITH VENDOR HEADLEASE(S)
TBD

CAP RATE ON CURRENT INCOME 6.92% 7.95%





Cushman & Wakefield Edmonton Suite 2700, TD Tower 10088 102 Avenue Edmonton, AB T5J 2Z1 cwedm.com Doug Rae Partner 780 429 9397 doug.rae@cwedm.com

Richard Knibbs Senior Associate 780 554 5282 richard.knibbs@cwedm.com

Cushman & Wakefield Edmonton is independently owned and operated / A Mem