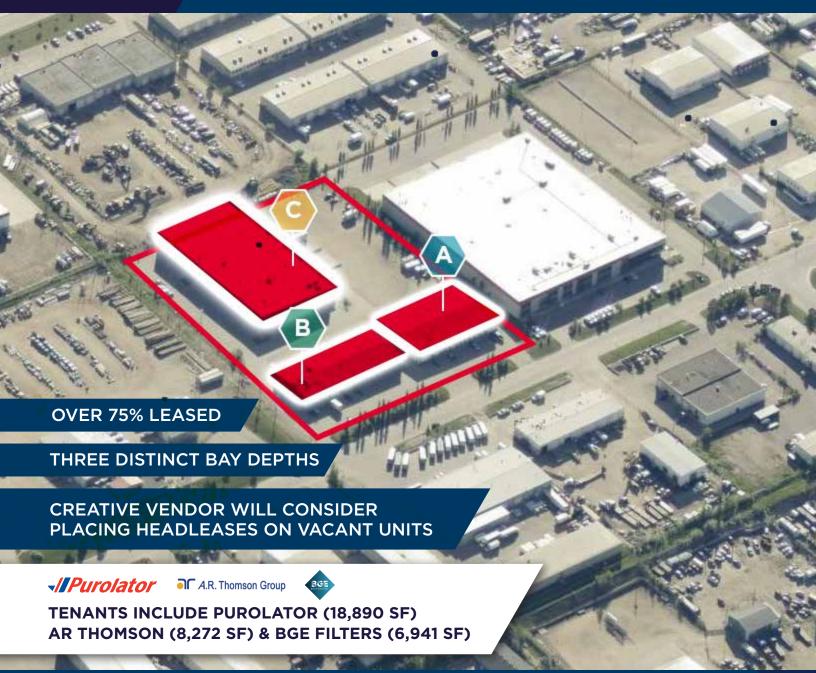

## **MULTI-TENANT INDUSTRIAL COMPLEX**

77,576 SF ON 5.41 ACRES

### LOCATION

Close proximity to major transportation routes (3 mins from Highway 63 and 15 mins from Highway 881)

MULTIPLE BUILDING DEPTHS (85', 110' & 145')
Three diverse buildings offer versatile and functional spaces to a variety of tenants in the market

### **FUTURE GROWTH**

Ideal for investors seeking stability and income stream growth potential

**STABILITY**74% of in-place income from investment grade national tenancies

## FINANCIAL SUMMARY

CURRENTLY LEASED 75.8%

CURRENT NET INCOME \$2,066,987

**ASKING PRICE** \$28,000,000 \$26,000,000

WITH VENDOR HEADLEASE(S)
TBD

CAP RATE ON CURRENT INCOME 6.92% 7.95%

Cushman & Wakefield Edmonton Suite 2700, TD Tower 10088 102 Avenue Edmonton, AB T5J 2Z1 cwedm.com Doug Rae Partner 780 429 9397 doug.rae@cwedm.com