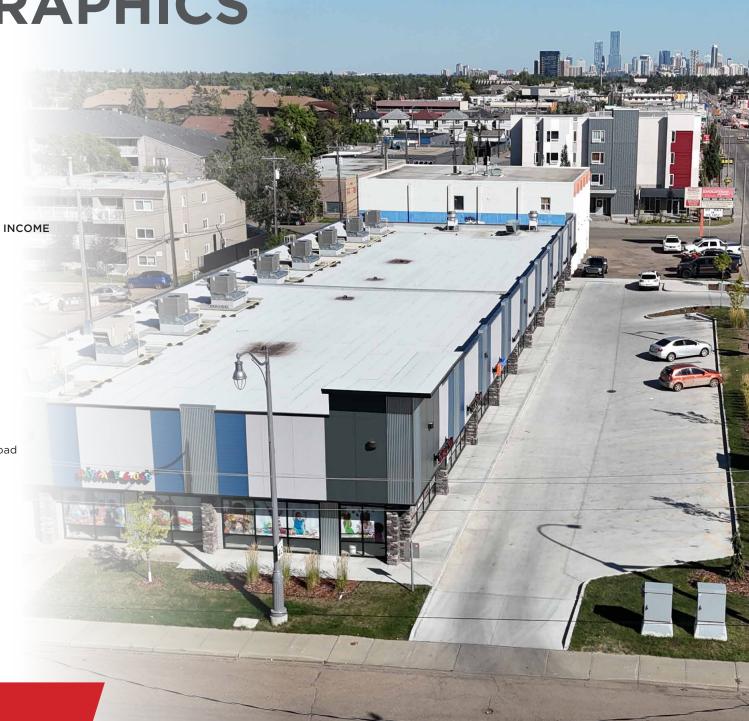

## Property DETAILS

MUNICIPAL ADDRESS 15912 Stony Plain Road, Edmonton, AB

LEGAL DESCRIPTION Plan 1924AM, Block 4, Lot 21-22

**ZONING** MU (Mixed Use)

**NEIGHBOURHOOD** Britannia Youngstown

BUILDING SIZE 16,750 SF

**BUILT** 2023

**PARKING** 17 Stalls, with rear parking for Tenants

RECENTLY REDEVELOPED

EXCELLENT EXPOSURE

NEW ROOF AND EXTERIOR

MULTIPLE BAYS AVAILABLE FOR A LARGER CONTIGUOUS SPACE

## DEMOGRAPHICS

**POPULATION** 1 KM | 12,300 3KM | 59,471 5KM | 137,851

AVERAGE HOUSEHOLD INCOME 1 KM | \$82,897 3KM | \$120,563 5KM | \$125,723

HOUSEHOLDS 1 KM | 5,472 3 KM | 23,990 5 KM | 57,485

VEHICLES PER DAY 19,000 on Stony Plain Road