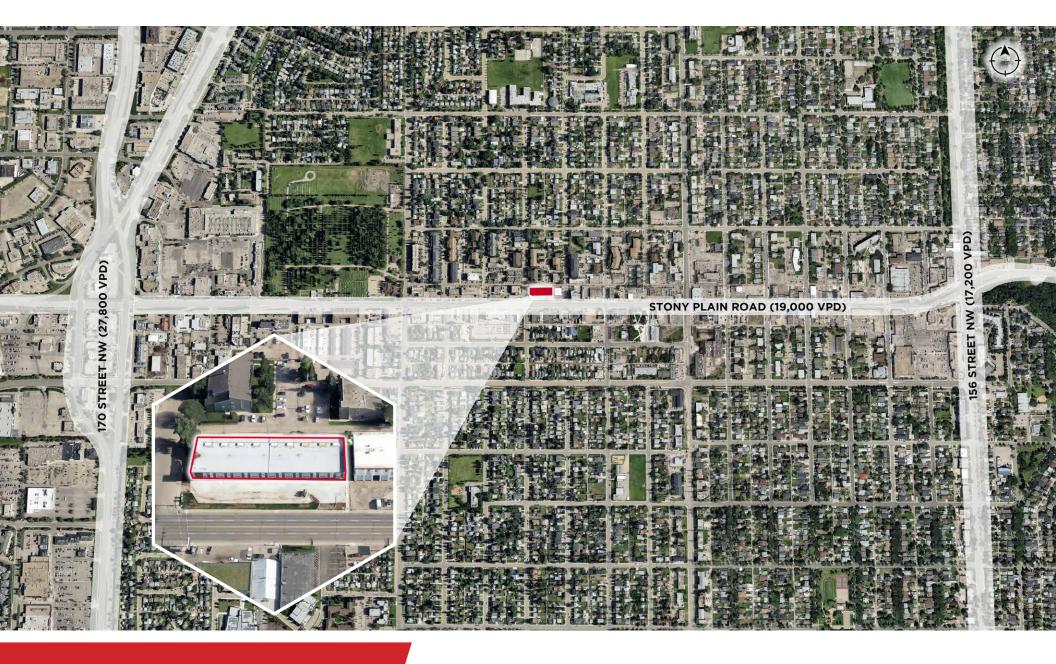

## Property DETAILS

MUNICIPAL ADDRESS 15912 Stony Plain Road, Edmonton, AB

LEGAL DESCRIPTION Plan 1924AM, Block 4, Lot 21-22

**ZONING** MU (Mixed Use)

**NEIGHBOURHOOD** Britannia Youngstown

BUILDING SIZE 16,750 SF

## DEMOGRAPHICS

**POPULATION** 1 KM | 12,300 3KM | 59,471 5KM | 137,851

AVERAGE HOUSEHOLD INCOME 1 KM | \$82,897 3KM | \$120,563 5KM | \$125,723

HOUSEHOLDS 1 KM | 5,472 3 KM | 23,990 5 KM | 57,485

VEHICLES PER DAY 19,000 on Stony Plain Road