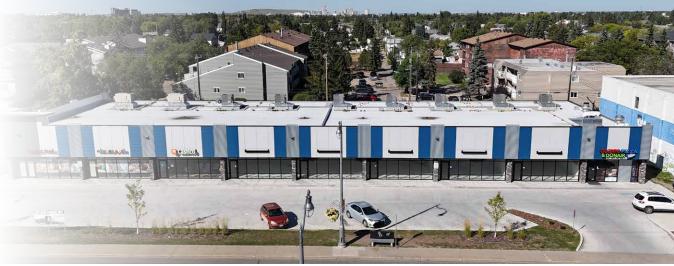

## Property DETAILS

MUNICIPAL ADDRESS 15912 Stony Plain Road, Edmonton, AB

LEGAL DESCRIPTION Plan 1924AM, Block 4, Lot 21-22

**ZONING** MU (Mixed Use)

**NEIGHBOURHOOD** Britannia Youngstown

BUILDING SIZE 16,750 SF

**BUILT** 2023

**PARKING** 17 Stalls, with rear parking for Tenants

RECENTLY REDEVELOPED

EXCELLENT EXPOSURE

NEW ROOF AND EXTERIOR

MULTIPLE BAYS AVAILABLE FOR A LARGER CONTIGUOUS SPACE