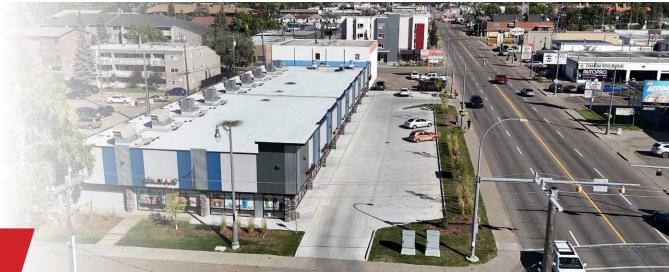

## Property DETAILS

MUNICIPAL ADDRESS 15912 Stony Plain Road, Edmonton, AB

LEGAL DESCRIPTION Plan 1924AM, Block 4, Lot 21-22

**ZONING** MU (Mixed Use)

**NEIGHBOURHOOD** Britannia Youngstown

BUILDING SIZE 16,750 SF

**BUILT** 2023

**PARKING** 17 Stalls, with rear parking for Tenants

RECENTLY REDEVELOPED

EXCELLENT EXPOSURE

NEW ROOF AND EXTERIOR

MULTIPLE BAYS AVAILABLE FOR A LARGER CONTIGUOUS SPACE