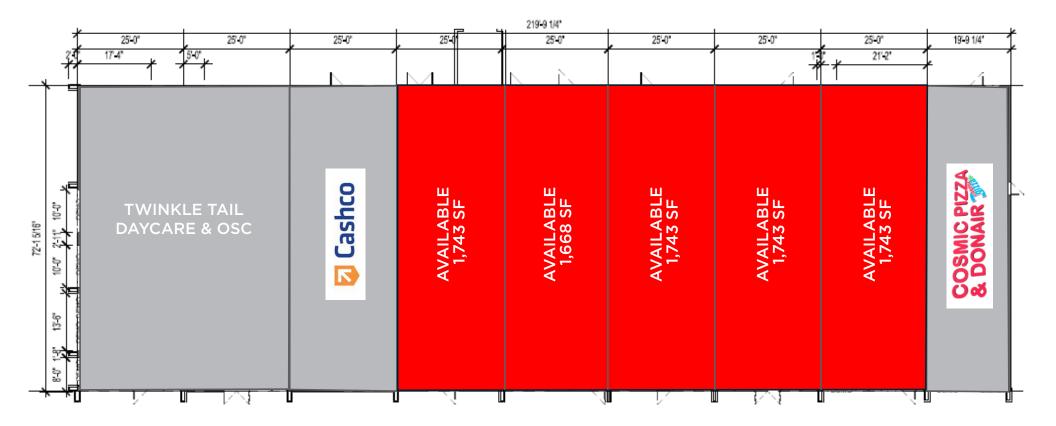

## Property DETAILS

MUNICIPAL ADDRESS 15912 Stony Plain Road, Edmonton, AB

LEGAL DESCRIPTION Plan 1924AM, Block 4, Lot 21-22

**ZONING** MU (Mixed Use)

**NEIGHBOURHOOD** Britannia Youngstown

BUILDING SIZE 16,750 SF

**BUILT** 2023

**PARKING** 17 Stalls, with rear parking for Tenants

RECENTLY REDEVELOPED

EXCELLENT EXPOSURE

NEW ROOF AND EXTERIOR

MULTIPLE BAYS AVAILABLE FOR A LARGER CONTIGUOUS SPACE