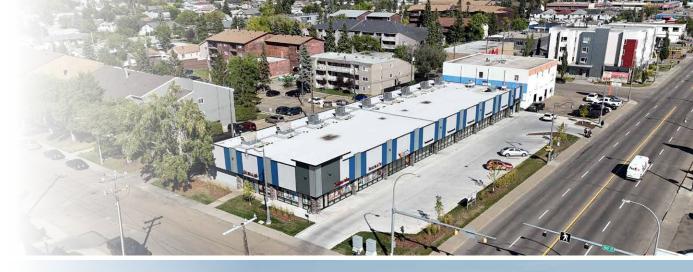

## RECENTLY REDEVELOPED

A Later A Later

INCENTIVES AVAILABLE

## Property DETAILS

MUNICIPAL ADDRESS 15912 Stony Plain Road, Edmonton, AB

LEGAL DESCRIPTION Plan 1924AM, Block 4, Lot 21-22

**ZONING** MU (Mixed Use)

**NEIGHBOURHOOD** Britannia Youngstown

BUILDING SIZE 16,750 SF

**BUILT** 2023

**PARKING** 17 Stalls, with rear parking for Tenants

RECENTLY REDEVELOPED

EXCELLENT EXPOSURE

NEW ROOF AND EXTERIOR

MULTIPLE BAYS AVAILABLE FOR A LARGER CONTIGUOUS SPACE