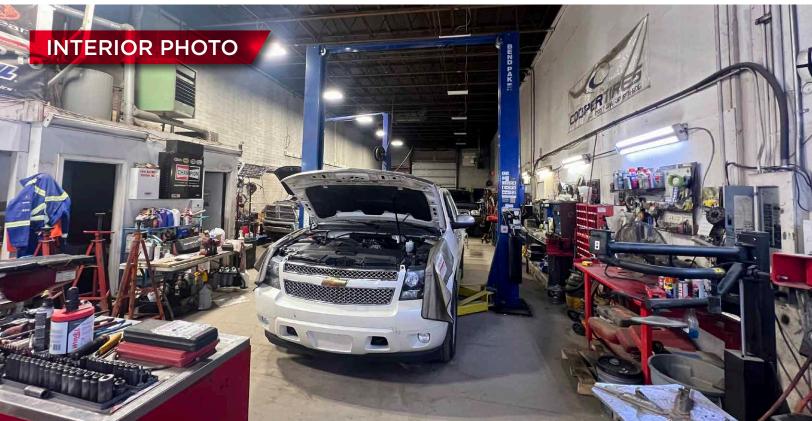

## PROPERTY HIGHLIGHTS

- 3,266 SF warehouse bay
- · Reception and private office
- Storage mezzanine