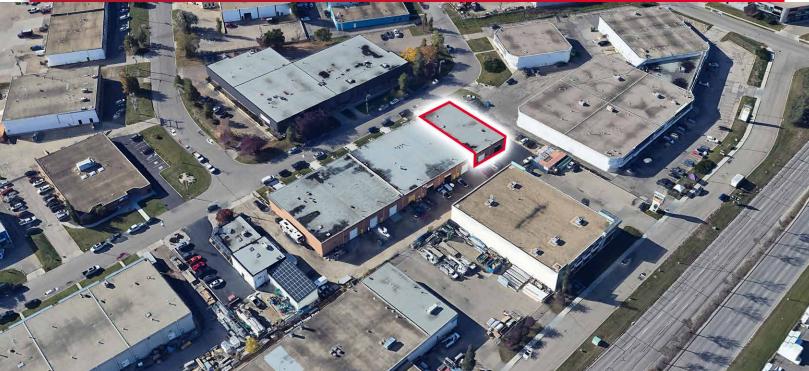

## **PROPERTY DETAILS**

Municipal Address: 12873 141 Street,

Edmonton, AB

Leasable Area: 3,266 SF

**Power:** 120/240 Volt, 3 Phase

120/240 Volt, 3 Phase (To be confirmed by tenant)

**Loading Doors:** (1) 12'x14' Grade