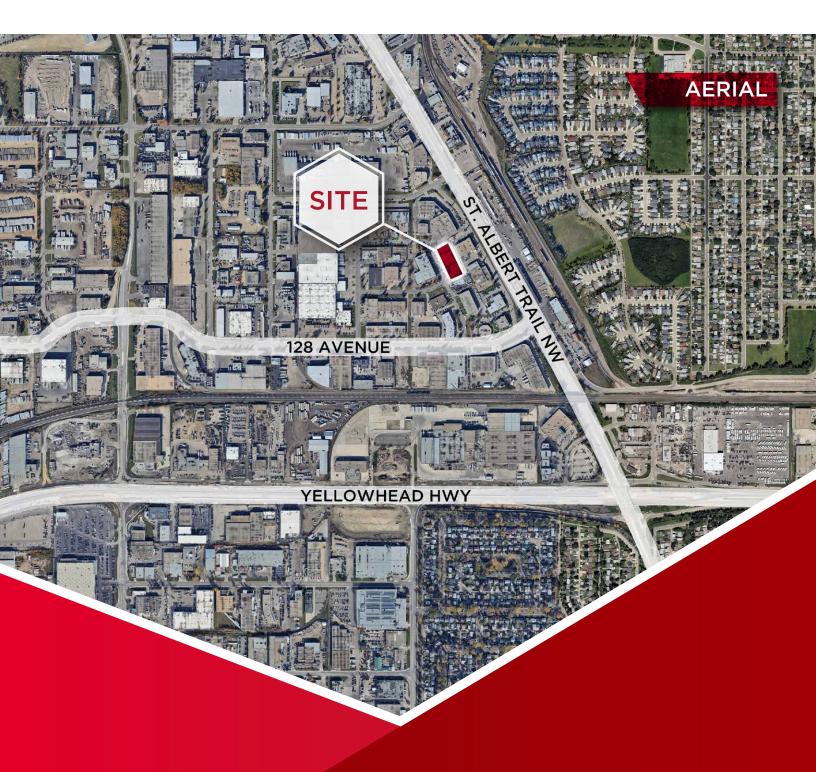

## **PROPERTY DETAILS**

Municipal Address: 12873 141 Street,

Edmonton, AB

Leasable Area: 3,266 SF

**Power:** 120/240 Volt, 3 Phase

120/240 Volt, 3 Phase (To be confirmed by tenant)

**Loading Doors:** (1) 12'x14' Grade