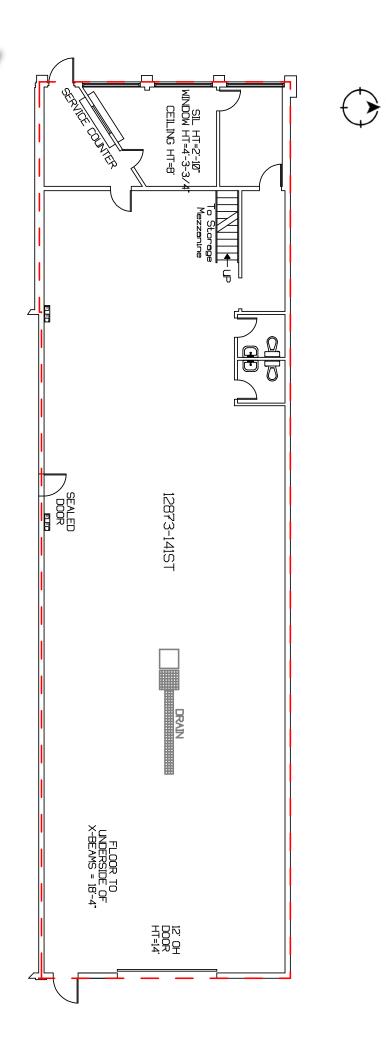

## PROPERTY HIGHLIGHTS

- 3,266 SF warehouse bay
- · Reception and private office
- Storage mezzanine

## **PROPERTY DETAILS**

Municipal Address: 12873 141 Street,

Edmonton, AB

Leasable Area: 3,266 SF

**Power:** 120/240 Volt, 3 Phase

120/240 Volt, 3 Phase (To be confirmed by tenant)

**Loading Doors:** (1) 12'x14' Grade

Sumps: One Sump/Drain

Clear Height: 18'

**Zoning:** BE - Business Employment

Zone

Lease Rate: \$12.00 per SF
Operating Cost: \$3.65 per SF

Availability: 30 days

Mark Bowman
Associate
780 702 4256
mark.bowman@cwedm.com