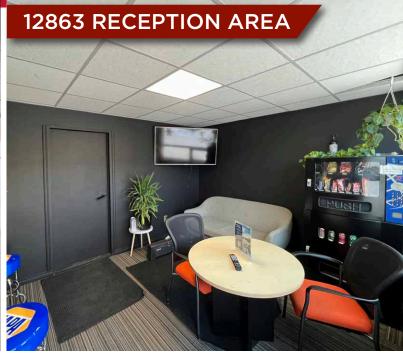

### 3,259 - 9,794 SF INDUSTRIAL BAYS FOR LEASE

#### **PROPERTY HIGHLIGHTS**

- Four (4) Industrial bays for lease
- 3.259 9.794 SF Available
- Two access points
- Excellent location with close proximity to St. Albert Trail, Yellowhead Highway, and Anthony Henday.

# PROPERTY DETAILS

**Municipal Address:** 12861/63/65/73 141 Street,

Edmonton, AB

**Leasable Area:** 3,259 - 9,794 SF

**Power:** 120/240 Volt, 3 Phase

To Be Confirmed by Tenant

**Loading Doors:** (1) 12'x14' Grade Per Bay