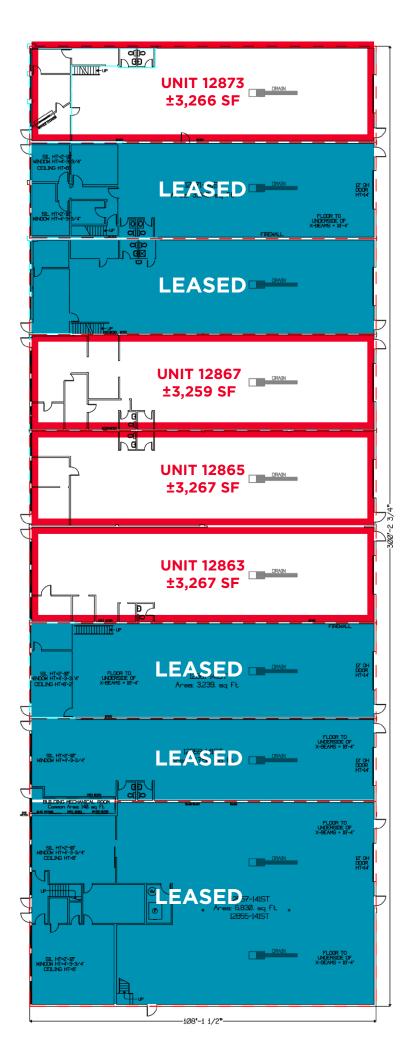

# **FLOOR PLAN**

Units 12863/65/67 can be leased separately or together for total of ±9,794 SF

\*Floor plan for illustration purposes only - office buildout may differ.

### 3,259 - 9,794 SF INDUSTRIAL BAYS FOR LEASE

#### **PROPERTY HIGHLIGHTS**

- Four (4) Industrial bays for lease
- 3.259 9.794 SF Available
- Two access points
- Excellent location with close proximity to St. Albert Trail, Yellowhead Highway, and Anthony Henday.

# PROPERTY DETAILS

**Municipal Address:** 12861/63/65/73 141 Street,

Edmonton, AB

**Leasable Area:** 3,259 - 9,794 SF

**Power:** 120/240 Volt, 3 Phase

To Be Confirmed by Tenant

**Loading Doors:** (1) 12'x14' Grade Per Bay