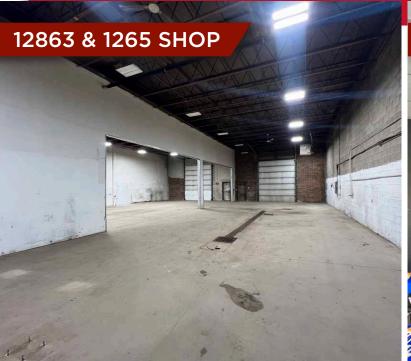

### 3,259 - 9,794 SF INDUSTRIAL BAYS FOR LEASE

#### **PROPERTY HIGHLIGHTS**

- Four (4) Industrial bays for lease
- 3.259 9.794 SF Available
- Two access points
- Excellent location with close proximity to St. Albert Trail, Yellowhead Highway, and Anthony Henday.

# PROPERTY DETAILS

**Municipal Address:** 12861/63/65/73 141 Street,

Edmonton, AB

**Leasable Area:** 3,259 - 9,794 SF

**Power:** 120/240 Volt, 3 Phase

To Be Confirmed by Tenant

**Loading Doors:** (1) 12'x14' Grade Per Bay