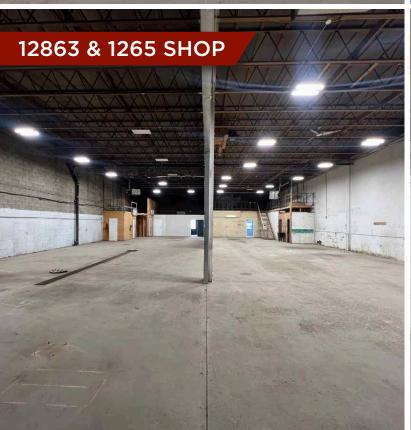

### 3,259 - 9,794 SF INDUSTRIAL BAYS FOR LEASE

#### **PROPERTY HIGHLIGHTS**

- Four (4) Industrial bays for lease
- 3.259 9.794 SF Available
- Two access points
- Excellent location with close proximity to St. Albert Trail, Yellowhead Highway, and Anthony Henday.

# PROPERTY DETAILS

**Municipal Address:** 12861/63/65/73 141 Street,

Edmonton, AB

**Leasable Area:** 3,259 - 9,794 SF

**Power:** 120/240 Volt, 3 Phase

To Be Confirmed by Tenant

**Loading Doors:** (1) 12'x14' Grade Per Bay