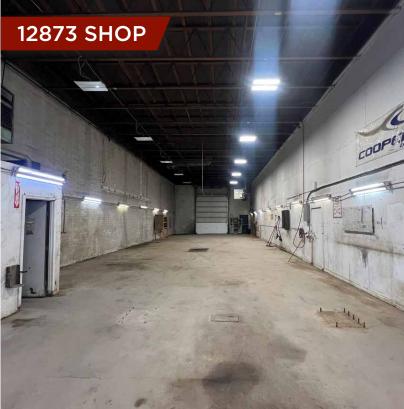

### 3,259 - 9,794 SF INDUSTRIAL BAYS FOR LEASE

#### **PROPERTY HIGHLIGHTS**

- Four (4) Industrial bays for lease
- 3.259 9.794 SF Available
- Two access points
- Excellent location with close proximity to St. Albert Trail, Yellowhead Highway, and Anthony Henday.

# PROPERTY DETAILS

**Municipal Address:** 12861/63/65/73 141 Street,

Edmonton, AB

**Leasable Area:** 3,259 - 9,794 SF

**Power:** 120/240 Volt, 3 Phase

To Be Confirmed by Tenant

**Loading Doors:** (1) 12'x14' Grade Per Bay