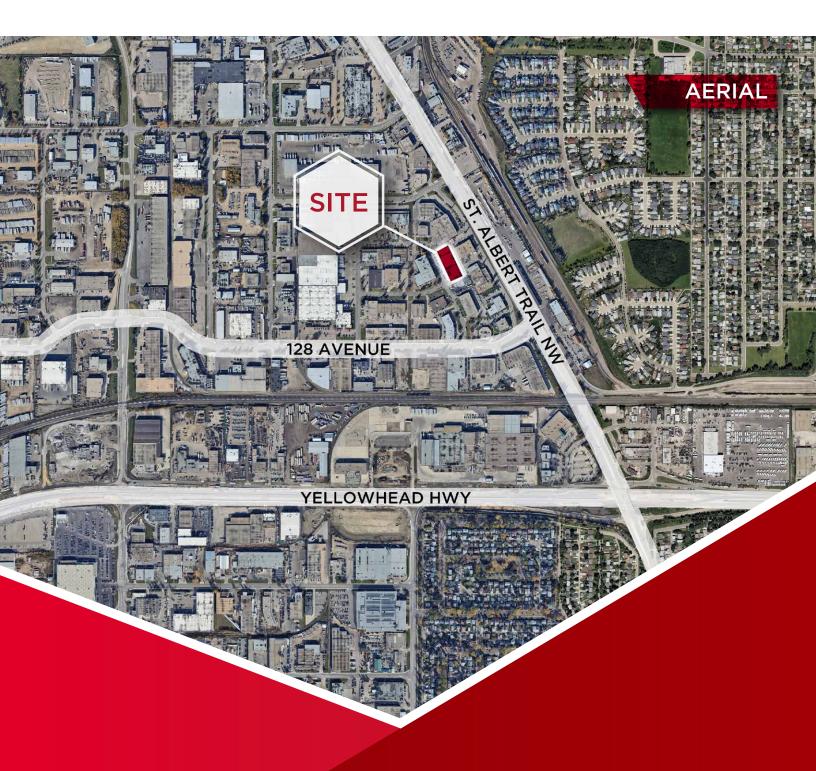

#### **PROPERTY HIGHLIGHTS**

- Four (4) Industrial bays for lease
- 3.259 9.794 SF Available
- Two access points
- Excellent location with close proximity to St. Albert Trail, Yellowhead Highway, and Anthony Henday.

## **PROPERTY DETAILS**

Municipal Address: 12861/63/65/73 141 Street,

Edmonton, AB

**Leasable Area:** 3,259 - 9,794 SF

Power: 120/240 Volt, 3 Phase

To Be Confirmed by Tenant

**Loading Doors:** (1) 12'x14' Grade Per Bay