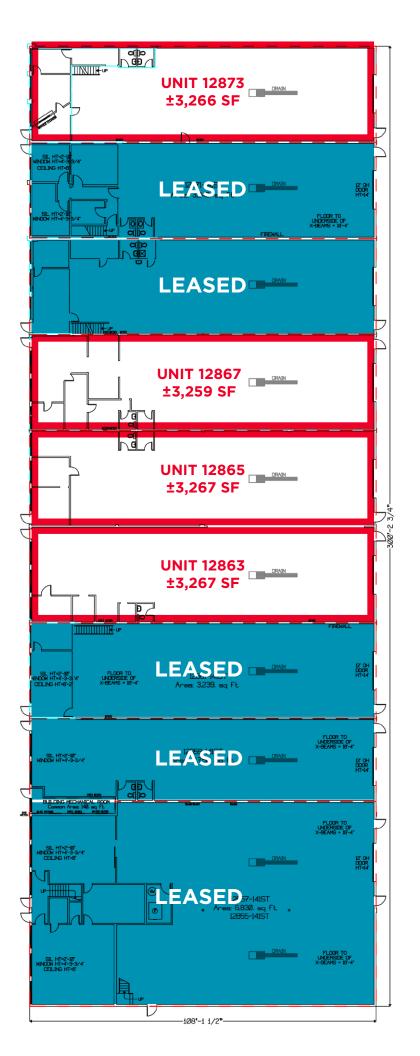

# **FLOOR PLAN**

Units 12863/65/67 can be leased separately or together for total of ±9,794 SF

\*Floor plan for illustration purposes only - office buildout may differ.

## **PROPERTY DETAILS**

Municipal Address: 12861/63/65/73 141 Street,

Edmonton, AB

**Leasable Area:** 3,259 - 9,794 SF

Power: 120/240 Volt, 3 Phase

To Be Confirmed by Tenant

**Loading Doors:** (1) 12'x14' Grade Per Bay