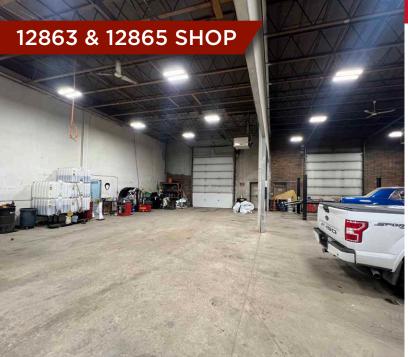

## 3,259 - 9,794 SF INDUSTRIAL BAYS FOR LEASE

#### **PROPERTY HIGHLIGHTS**

- Four (4) Industrial bays for lease
- 3.259 9.794 SF Available
- Two access points
- Excellent location with close proximity to St. Albert Trail, Yellowhead Highway, and Anthony Henday.

## **PROPERTY DETAILS**

Municipal Address: 12861/63/65/73 141 Street,

Edmonton, AB

**Leasable Area:** 3,259 - 9,794 SF

Power: 120/240 Volt, 3 Phase

To Be Confirmed by Tenant

**Loading Doors:** (1) 12'x14' Grade Per Bay