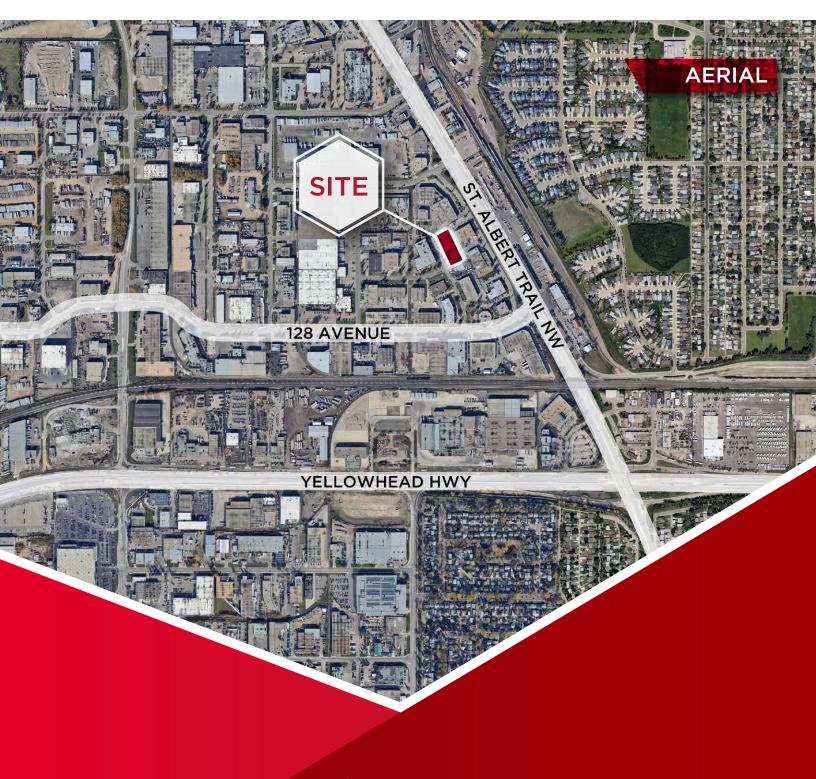

#### **PROPERTY HIGHLIGHTS**

- Four (4) Industrial bays for lease
- 3,259 9,794 SF Available
- Two access points
- Excellent location with close proximity to St. Albert Trail, Yellowhead Highway, and Anthony Henday.