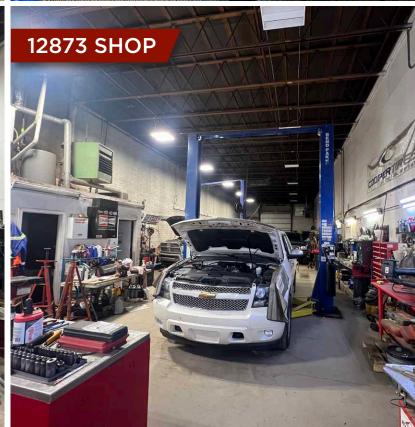

#### **PROPERTY DETAILS**

12863 & 12865 SHOP

IN

12867 SHOP

| Municipal Address: | 12861/63/65/73 141 Street,<br>Edmonton, AB         |
|--------------------|----------------------------------------------------|
| Leasable Area:     | 3,259 - 9,794 SF                                   |
| Power:             | 120/240 Volt, 3 Phase<br>To Be Confirmed by Tenant |
| Loading Doors:     | (1) 12'x14' Grade Per Bay                          |
| Sumps:             | One Sump/Drain Per Bay                             |