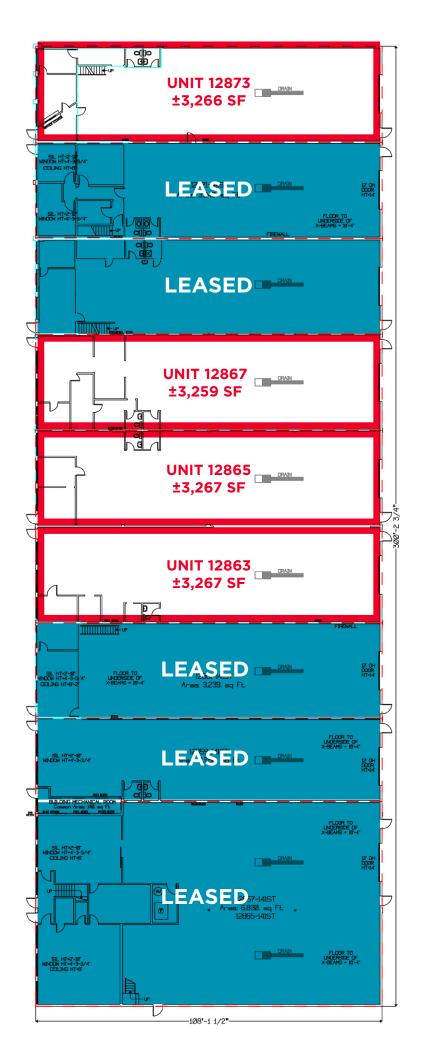

### **FLOOR PLAN**

Units 12863/65/67 can be leased separately or together for total of ±9,794 SF

\*Floor plan for illustration purposes only - office buildout may differ.

Mark Bowman Associate 780 702 4256 mark.bowman@cwedm.com