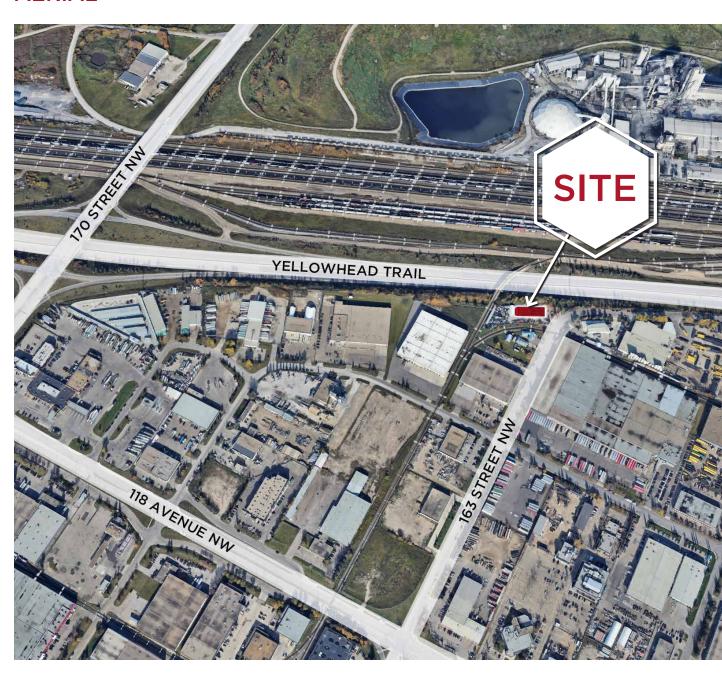

|
| Warehouse:         | 5,750 SF                                              |
| Total:             | 7,250 SF                                              |
| Power:             | 400 Amp, 3-Phase<br>(To be confirmed by<br>Purchaser) |

| Loading Doors:  | (3) 10' x 8' Grade                         |
|-----------------|--------------------------------------------|
| Heating:        | Rooftop Unit (Heat & AC)<br>& Unit Heaters |
| Zoning:         | IM - Medium Industrial                     |
| Ceiling Height: | 12' Clear                                  |
| Availability:   | 30-60 Days                                 |
| Property Taxes: | \$49,353 (2024)                            |
| Asking Price:   | <del>\$1,850,000</del> \$1,795,000         |

## **AERIAL**



## **PROPERTY PHOTOS**





Mark Bowman
Associate
780 702 4256
mark.bowman@cwedm.com

**David Cooney**Partner
780 917 8327
david.cooney@cwedm.com