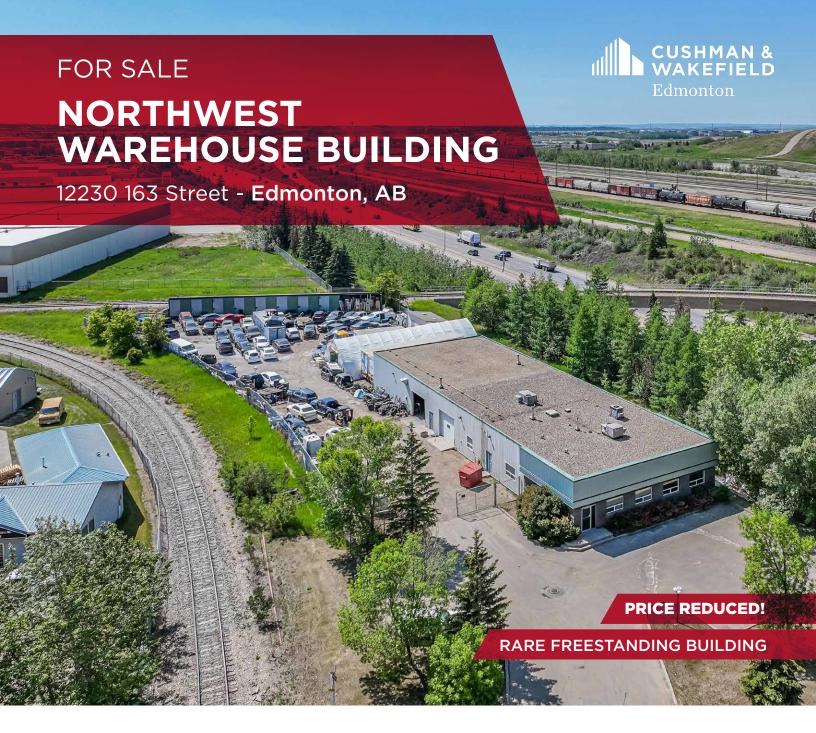

## PROPERTY HIGHLIGHTS

- ± 7,250 SF building includes warehouse, reception, 2 offices, kitchenette, washrooms.
- ± 0.99 acres fenced and graveled yard.
- Excellent access to Yellowhead Trail, 118 Avenue, and Anthony Henday Drive.

## **PROPERTY DETAILS**

| Municipal Address: | 12230 163 Street                                      |
|--------------------|-------------------------------------------------------|
| Legal Description: | Plan 8020938, Block 3, Lot 5                          |
| Year Built:        | 1999                                                  |
| Main Floor Office: | 1,500 SF                                              |
| Warehouse:         | 5,750 SF                                              |
| Total:             | 7,250 SF                                              |
| Power:             | 400 Amp, 3-Phase<br>(To be confirmed by<br>Purchaser) |

| Loading Doors:  | (3) 10' x 8' Grade                         |
|-----------------|--------------------------------------------|
| Heating:        | Rooftop Unit (Heat & AC)<br>& Unit Heaters |
| Zoning:         | IM - Medium Industrial                     |
| Ceiling Height: | 12' Clear                                  |
| Availability:   | 30-60 Days                                 |
| Property Taxes: | \$49,353 (2024)                            |
| Asking Price:   | <del>\$1,850,000</del> \$1,795,000         |