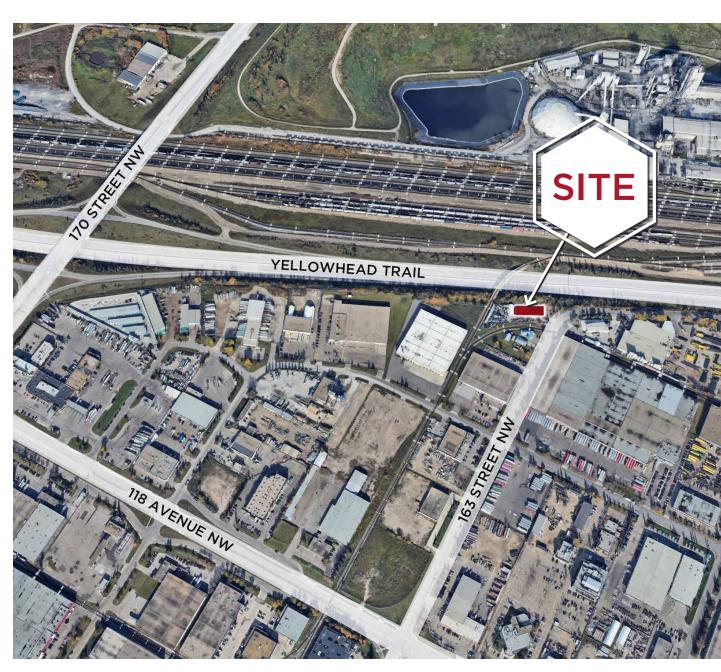

|
| Warehouse:         | 5,750 SF                                              |
| Total:             | 7,250 SF                                              |
| Power:             | 400 Amp, 3-Phase<br>(To be confirmed by<br>Purchaser) |

| Loading Doors:  | (3) 10' x 8' Grade                         |
|-----------------|--------------------------------------------|
| Heating:        | Rooftop Unit (Heat & AC)<br>& Unit Heaters |
| Zoning:         | IM - Medium Industrial                     |
| Ceiling Height: | 12' Clear                                  |
| Availability:   | 30-60 Days                                 |
| Property Taxes: | \$49,353 (2024)                            |
| Asking Price:   | \$1,850,000                                |

## **AERIAL**



## **PROPERTY PHOTOS**





Mark Bowman
Associate
780 702 4256
mark.bowman@cwedm.com

**David Cooney**Partner
780 917 8327
david.cooney@cwedm.com