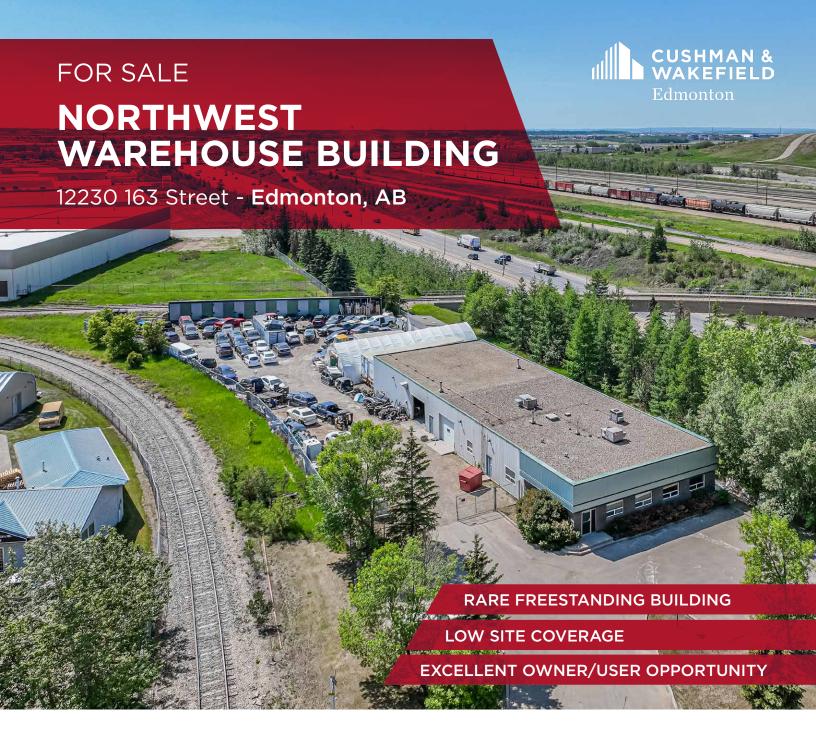

## PROPERTY HIGHLIGHTS

- $\pm$  7,250 SF building includes warehouse, reception, 2 offices, kitchenette, washrooms.
- ± 0.99 acres fenced and graveled yard.
- Excellent access to Yellowhead Trail, 118 Avenue, and Anthony Henday Drive.

## **PROPERTY DETAILS**

| Municipal Address: | 12230 163 Street                                      |
|--------------------|-------------------------------------------------------|
| Legal Description: | Plan 8020938, Block 3, Lot 5                          |
| Year Built:        | 1999                                                  |
| Main Floor Office: | 1,500 SF                                              |
| Warehouse:         | 5,750 SF                                              |
| Total:             | 7,250 SF                                              |
| Power:             | 400 Amp, 3-Phase<br>(To be confirmed by<br>Purchaser) |

| Loading Doors:  | (3) 10' x 8' Grade                         |
|-----------------|--------------------------------------------|
| Heating:        | Rooftop Unit (Heat & AC)<br>& Unit Heaters |
| Zoning:         | IM - Medium Industrial                     |
| Ceiling Height: | 12' Clear                                  |
| Availability:   | 30-60 Days                                 |
| Property Taxes: | \$49,353 (2024)                            |
| Asking Price:   | \$1,850,000                                |