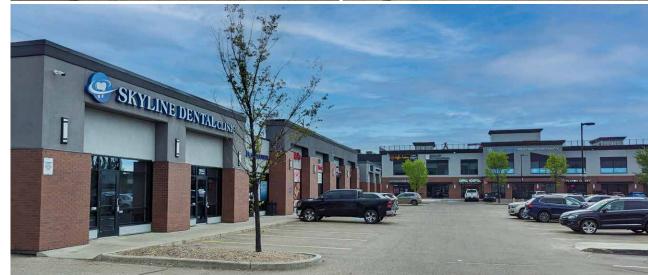

## PROPERTY HIGHLIGHTS

- Last office & retail bays remaining with immediate possession.
- Situated at the corner of 127th Street and 153rd Avenue, with an average of 26,400 vehicles per day (2022).
- CAM cost estimated at \$16.32 per SF for the two-storey building and \$15.94 per SF for the single-story building.
- Shadow anchored by Save-on-Foods, Shoppers Drug Mart, Tim Hortons & Original Joe's.
- Enjoy excellent street visibility in a modern complex.
- Join a community of well-known tenants in a prime location.

**BUILDING SIZE** 

2,571 SF Second Floor Office 1,257 SF of Main Floor Retail 1.443 SF of Main Floor Retail **TENANTS** 

IHop, Kepler Academy, Ace Liquor, Pita Bake, Dickey's, Plato's Closet, Beyond Vision, 24K Vape and more