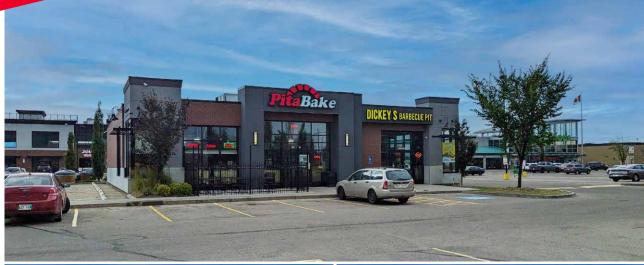

## PROPERTY HIGHLIGHTS

- Last office & retail bays remaining with immediate possession.
- Situated at the corner of 127th Street and 153rd Avenue, with an average of 26,400 vehicles per day (2022).
- CAM cost estimated at \$16.32 per SF for the two-storey building and \$15.94 per SF for the single-story building.
- Shadow anchored by Save-on-Foods, Shoppers Drug Mart, Tim Hortons & Original Joe's.
- Enjoy excellent street visibility in a modern complex.
- Join a community of well-known tenants in a prime location.

**BUILDING SIZE** 

2,571 SF Second Floor Office 1,257 SF of Main Floor Retail 1.443 SF of Main Floor Retail **TENANTS** 

IHop, Kepler Academy, Ace Liquor, Pita Bake, Dickey's, Plato's Closet, Beyond Vision, 24K Vape and more