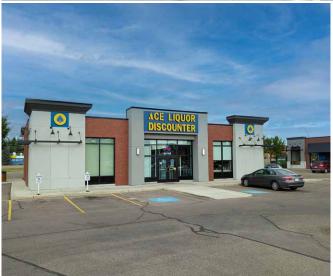

**BUILDING SIZE** 

2,571 SF Second Floor Office 1,257 SF of Main Floor Retail 1.443 SF of Main Floor Retail **TENANTS** 

IHop, Kepler Academy, Ace Liquor, Pita Bake, Dickey's, Plato's Closet, Beyond Vision, 24K Vape and more