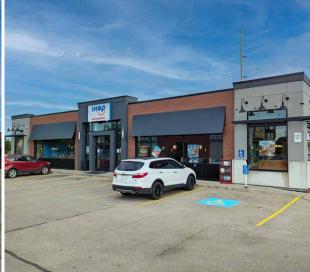

**BUILDING SIZE** 

2,571 SF Second Floor Office 1,257 SF of Main Floor Retail 1.443 SF of Main Floor Retail **TENANTS** 

IHop, Kepler Academy, Ace Liquor, Pita Bake, Dickey's, Plato's Closet, Beyond Vision, 24K Vape and more