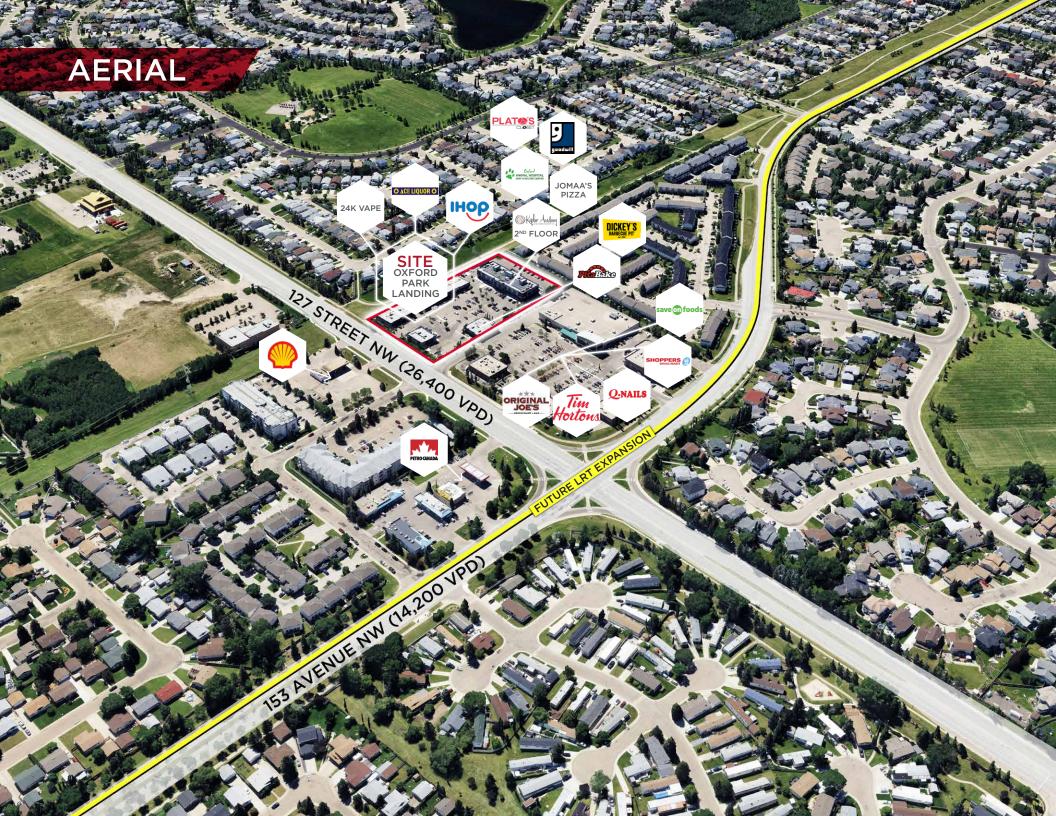

## PROPERTY HIGHLIGHTS

- Last office & retail bays remaining with immediate possession.
- Situated at the corner of 127th Street and 153rd Avenue, with an average of 26,400 vehicles per day (2022).
- CAM cost estimated at \$16.32 per SF for the two-storey building and \$15.94 per SF for the single-story building.
- Shadow anchored by Save-on-Foods, Shoppers Drug Mart, Tim Hortons & Original Joe's.
- Enjoy excellent street visibility in a modern complex.
- Join a community of well-known tenants in a prime location.

## **PROPERTY DETAILS**

**ADDRESS** 

15134 127 Street NW, Edmonton, AB

**LEGAL DESCRIPTION** 

Plan 0625614; Bock 16; lot 5

**NEIGHBOURHOOD**Cumberland

**ZONING** 

**CG-General Commercial** 

**BUILDING SIZE** 

2,571 SF Second Floor Office 1,257 SF of Main Floor Retail 1.443 SF of Main Floor Retail **TENANTS** 

IHop, Kepler Academy, Ace Liquor, Pita Bake, Dickey's, Plato's Closet, Beyond Vision, 24K Vape and more

## **SITE PLAN**

#### VEHICLES PER DAY

26,400 (2022) on 127 Street 14,200 (2022) on 153 Avenue

Jordan Murray Senior Associate 780 429 9399 jordan.murray@cwedm.com