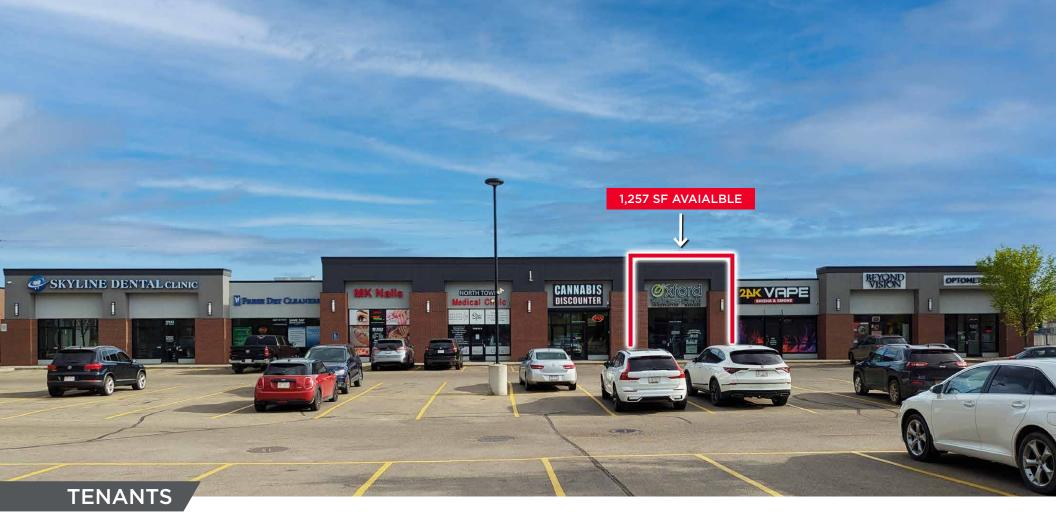

AVAILABLE IMMEDIATELY

**FOR LEASE** 

# OXFORD PARK LANDING

15134 127 STREET NW, EDMONTON, AB

RETAIL/MEDICAL/OFFICE FOR LEASE

2,571 SF SECOND FLOOR OFFICE 1,257 SF AND 1,443 SF OF MAIN FLOOR RETAIL

Jordan Murray Senior Associate 780 429 9399 jordan.murray@cwedm.com

**BUILDING SIZE** 

2,571 SF Second Floor Office 1,257 SF of Main Floor Retail 1.443 SF of Main Floor Retail **TENANTS** 

IHop, Kepler Academy, Ace Liquor, Pita Bake, Dickey's, Plato's Closet, Beyond Vision, 24K Vape and more