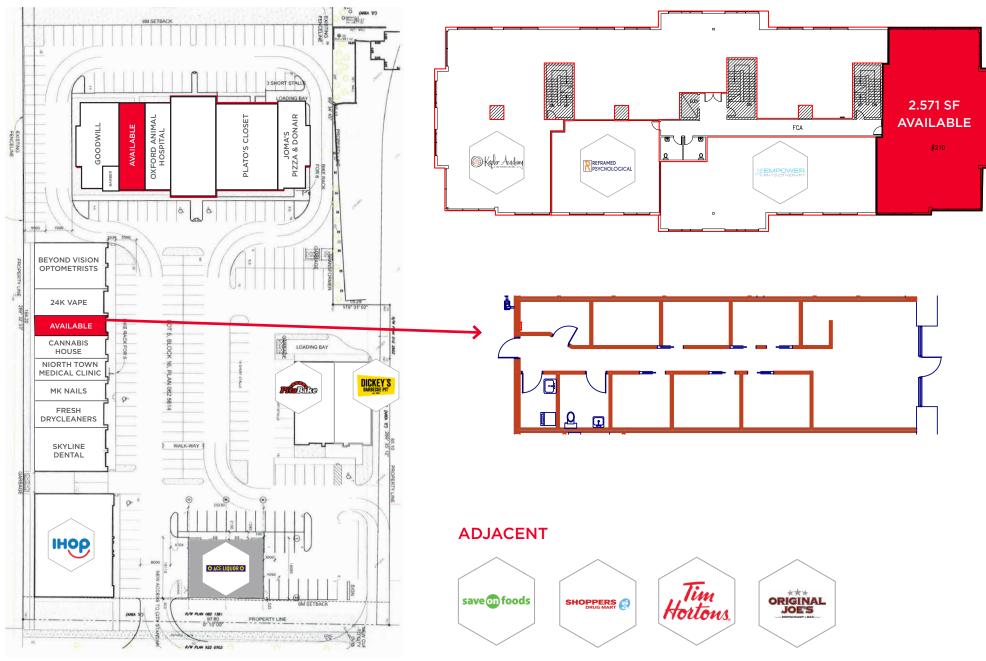

## **SITE PLAN**

### **SECOND FLOOR - FLOOR PLAN**

127 STREET - 26,400 VPD

**BUILDING SIZE** 

2,571 SF Second Floor Office 1,257 SF of Main Floor Retail 1.443 SF of Main Floor Retail **TENANTS** 

IHop, Kepler Academy, Ace Liquor, Pita Bake, Dickey's, Plato's Closet, Beyond Vision, 24K Vape and more