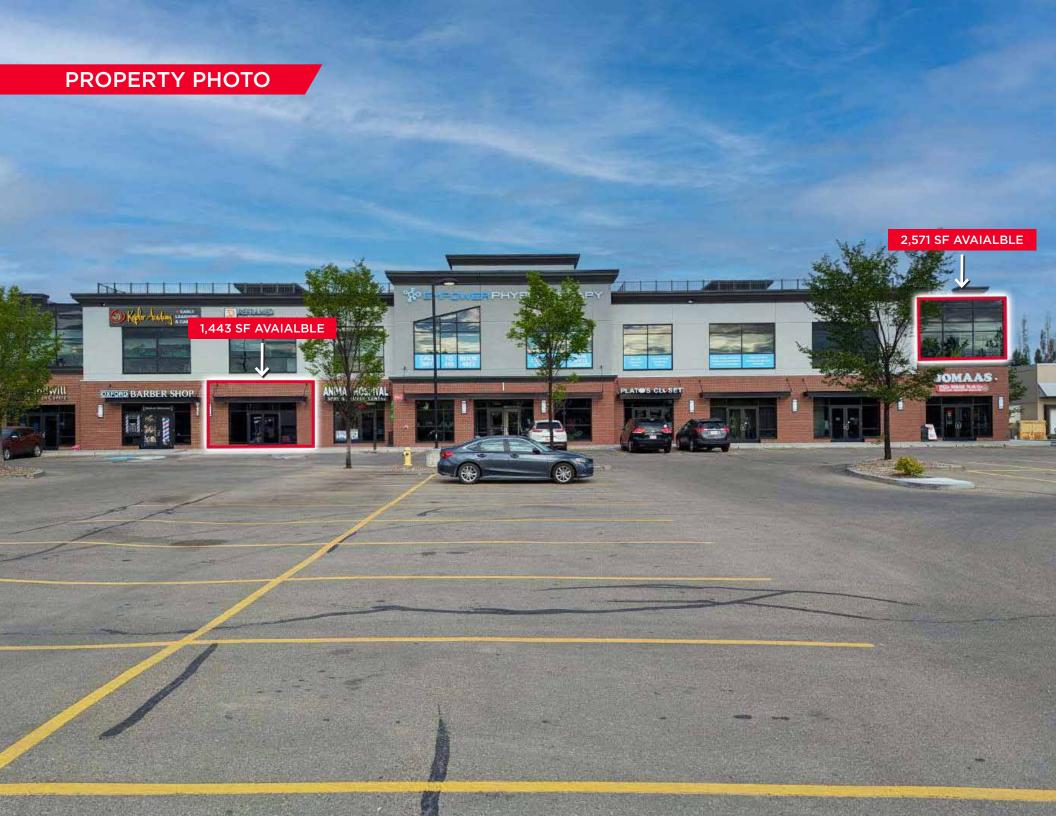

**BUILDING SIZE** 

2,571 SF Second Floor Office 1,257 SF of Main Floor Retail 1.443 SF of Main Floor Retail **TENANTS** 

IHop, Kepler Academy, Ace Liquor, Pita Bake, Dickey's, Plato's Closet, Beyond Vision, 24K Vape and more

# OXFORD PARK LANDING

15134 127 STREET NW, EDMONTON, AB

RETAIL/MEDICAL/OFFICE FOR LEASE

2,571 SF SECOND FLOOR OFFICE 1,257 SF AND 1,443 SF OF MAIN FLOOR RETAIL

Jordan Murray Senior Associate 780 429 9399 jordan.murray@cwedm.com