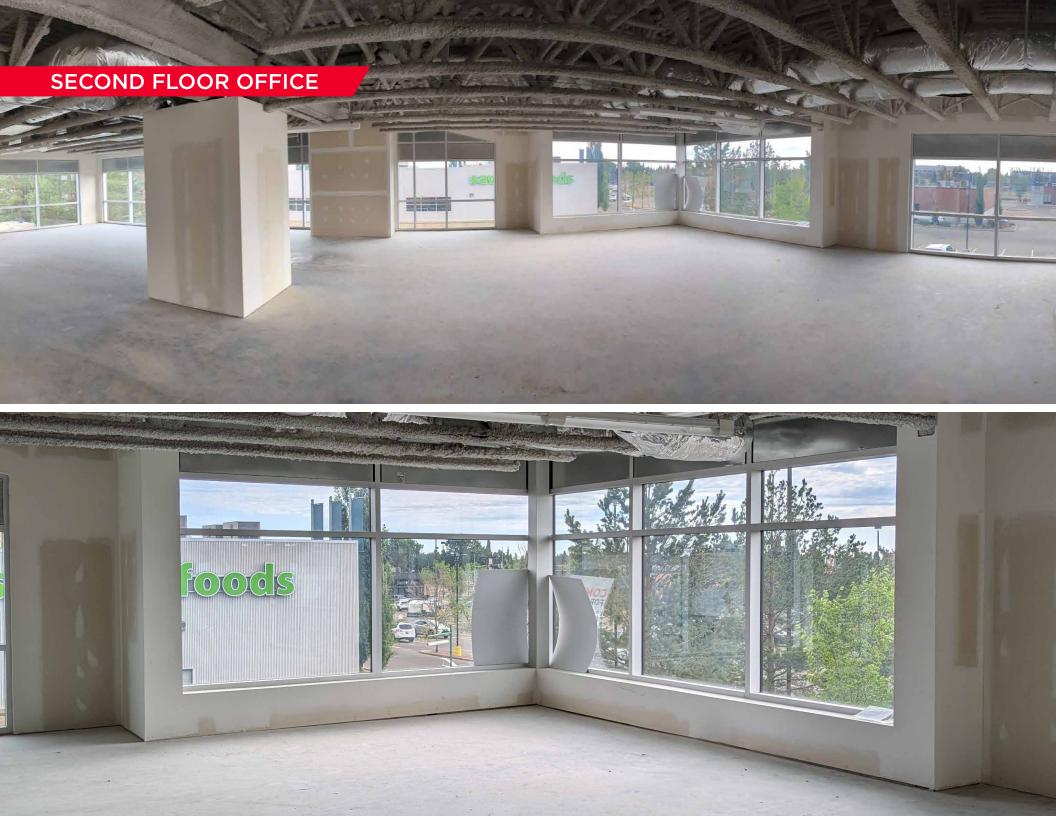

### **SECOND FLOOR - FLOOR PLAN**

127 STREET - 26,400 VPD

**BUILDING SIZE** 

2,571 SF Second Floor Office 1,257 SF of Main Floor Retail 1.443 SF of Main Floor Retail **TENANTS** 

IHop, Kepler Academy, Ace Liquor, Pita Bake, Dickey's, Plato's Closet, Beyond Vision, 24K Vape and more