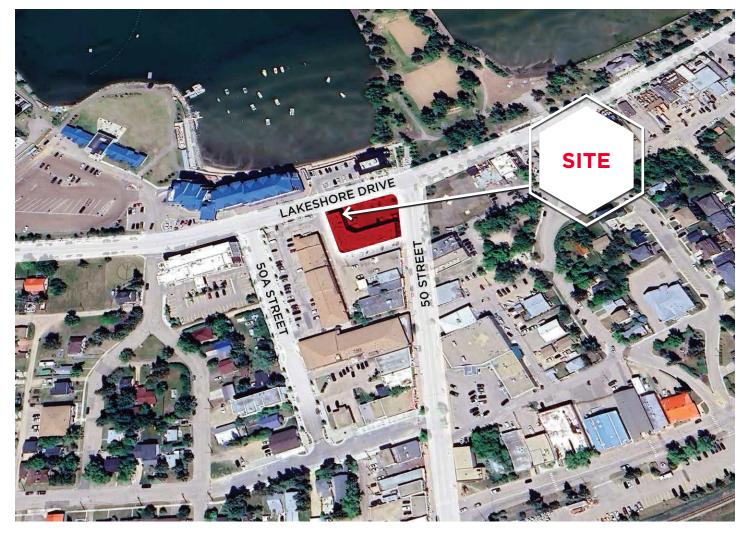

### 5003 Lakeshore Drive, Sylvan Lake, AB

John Shamey Partner 780 702 8079

Cody Miner, B.COMM. Sales Assistant 780 702 2982 john.shamey@cwedm.com cody.miner@cwedm.com **CUSHMAN & WAKEFIELD** Edmonton Suite 2700, TD Tower

### PROPERTY DETAILS

| Municipal Address: | 5003 Lakeshore Drive,<br>Sylvan Lake, AB    |
|--------------------|---------------------------------------------|
| Legal Description: | Plan 3558Q, Block A, Lot 1                  |
| Zoning:            | W-DC (Waterfront Direct<br>Control District |
| Size:              | 1,085 SF (Endcap)                           |