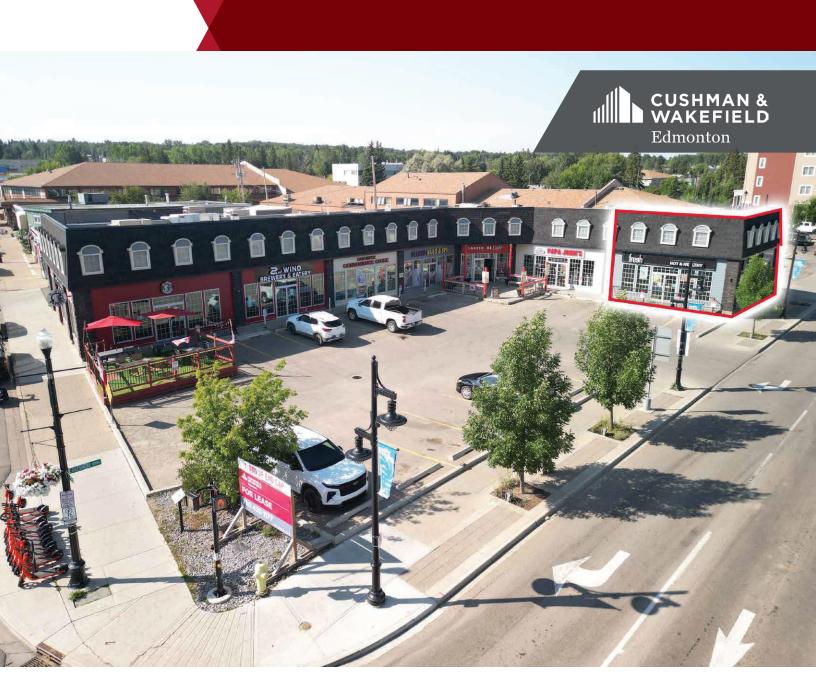

### FOR LEASE LAKESHORE DRIVE PLAZA

# FULLY FIXTURED ENDCAP RESTAURANT AVAILABLE

### 5003 Lakeshore Drive, Sylvan Lake, AB

John Shamey Partner 780 702 8079

Cody Miner, B.COMM. Sales Assistant 780 702 2982 john.shamey@cwedm.com cody.miner@cwedm.com **CUSHMAN & WAKEFIELD** Edmonton Suite 2700, TD Tower

### PROPERTY HIGHLIGHTS

- Fully fixtured restaurant opportunity.
- High traffic exposure to Lakeshore Drive and public beach access.
- Close proximity to Sylvan Lake. which offers large amount of visitors during the Winter and Summer months.
- Limited market offering within the area.