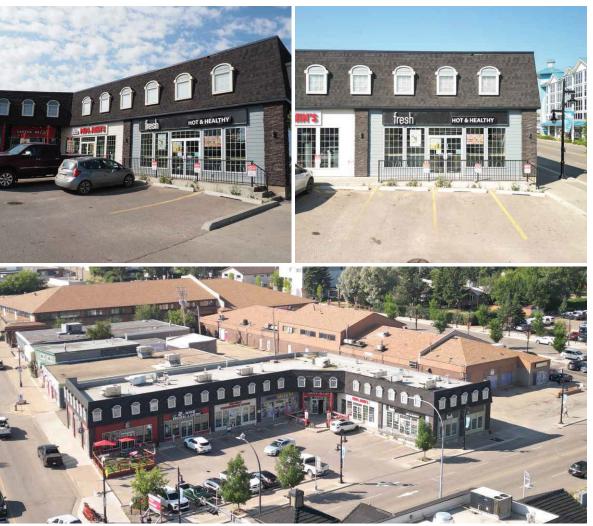

to Sylvan Lake. which offers large amount of visitors during the Winter and Summer months.
- Limited market offering within the area.



### PROPERTY DETAILS

| Municipal Address: | 5003 Lakeshore Drive,<br>Sylvan Lake, AB    |
|--------------------|---------------------------------------------|
| Legal Description: | Plan 3558Q, Block A, Lot 1                  |
| Zoning:            | W-DC (Waterfront Direct<br>Control District |
| Size:              | 1,085 SF (Endcap)                           |

| Built:          | 2018                       |
|-----------------|----------------------------|
| Parking:        | 21 Parking Stalls          |
| Operating Cost: | \$12.00 per SF (est. 2024) |
| Asking Rent:    | Contact Agent              |
| Available:      | Immediately                |





# PROPERTY PHOTOS

SITE PLAN

## DEMOGRAPHICS





John Shamey Partner <u>780 702 8079</u> john.shamey@cwedm.com Cody Miner, B.COMM. Sales Assistant 780 702 2982 cody.miner@cwedm.com

Cushman & Wakefield Edmonton is independently owned and operated / A Member of the Cushman & Wakefield Alliance. No warranty or representation, express or implied, is made to the accuracy or completeness of the information contained herein, and same is submitted subject to errors, omissions, change of price, rental or other conditions, withdrawal without notice, and to any special listing conditions imposed by the property owner(s). As applicable, we make n representation as to the condition of the property or properties in question. August 12, 2024