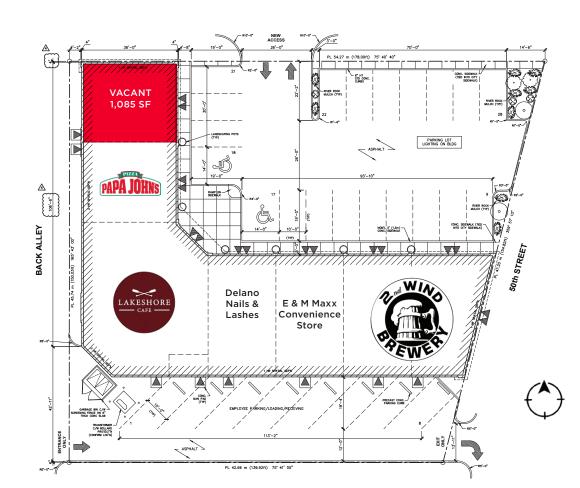

Sylvan Lake. which offers large amount of visitors during the Winter and Summer months.
- Limited market offering within the area.



### PROPERTY DETAILS

| Municipal Address: | 5003 Lakeshore Drive,<br>Sylvan Lake, AB    |
|--------------------|---------------------------------------------|
| Legal Description: | Plan 3558Q, Block A, Lot 1                  |
| Zoning:            | W-DC (Waterfront Direct<br>Control District |
| Size:              | 1,085 SF (Endcap)                           |

| Built:          | 2018                       |
|-----------------|----------------------------|
| Parking:        | 21 Parking Stalls          |
| Operating Cost: | \$12.00 per SF (est. 2024) |
| Asking Rent:    | Contact Agent              |
| Available:      | Immediately                |





# PROPERTY PHOTOS

SITE PLAN

## DEMOGRAPHICS





John Shamey Partner <u>780 702 8079</u> john.shamey@cwedm.com Cody Miner, B.COMM. Sales Assistant 780 702 2982 cody.miner@cwedm.com

Cushman & Wakefield Edmonton is independently owned and operated / A Member of the Cushman & Wakefield Alliance. No warranty or representation, express or implied, is made to the accuracy or completeness of the information contained herein, and same is submitted subject to errors, omissions, change of price, rental or other conditions, withdrawal without notice, and to any special listing conditions imposed by the property owner(s). As applicable, we make n representation as to the condition of the property or properties in question. August 12, 2024