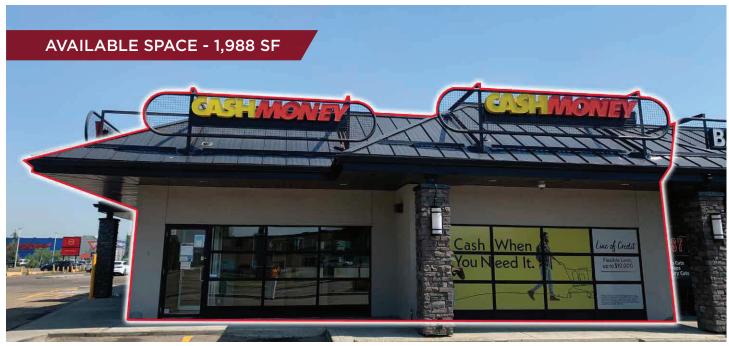

ss'd, Sherwin Williams and various other retailers and medical uses

Karina Lopez Senior Associate 780 429 9393 karina.lopez@cwedm.com CUSHMAN & WAKEFIELD Edmonton Suite 2700, TD Tower 10088 - 102 Avenue Edmonton, AB T5J 2Z1 www.cwedm.com

### **PROPERTY DETAILS**

Municipal Address: 12504 137 Avenue, Edmonton, AB

Legal Description: Plan 8322893, Block 39, Lot 1

**Available Sizes:** 1,988 SF - Available within 30 days notice

**Operating Costs:** \$17.56 per SF (2024 budget) Zoning: CG - General Commercial

**Ideal Uses:** Optical, Medical uses,

Professional Uses, etc.

### SITE PLAN



**Karina Lopez** Senior Associate 780 429 9393 karina.lopez@cwedm.com **CUSHMAN & WAKEFIELD** Edmonton Suite 2700, TD Tower 10088 - 102 Avenue Edmonton, AB T5J 2Z1 www.cwedm.com

## **PROPERTY PHOTOS**











# **FLOOR PLAN**





Karina Lopez
Senior Associate
780 429 9393
karina.lopez@cwedm.com