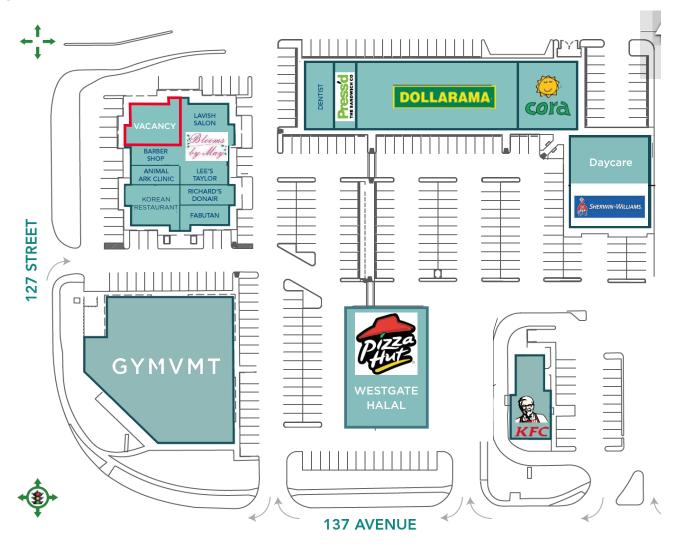

### SITE PLAN

**Karina Lopez** Senior Associate 780 429 9393 karina.lopez@cwedm.com **CUSHMAN & WAKEFIELD** Edmonton Suite 2700, TD Tower 10088 - 102 Avenue Edmonton, AB T5J 2Z1 www.cwedm.com