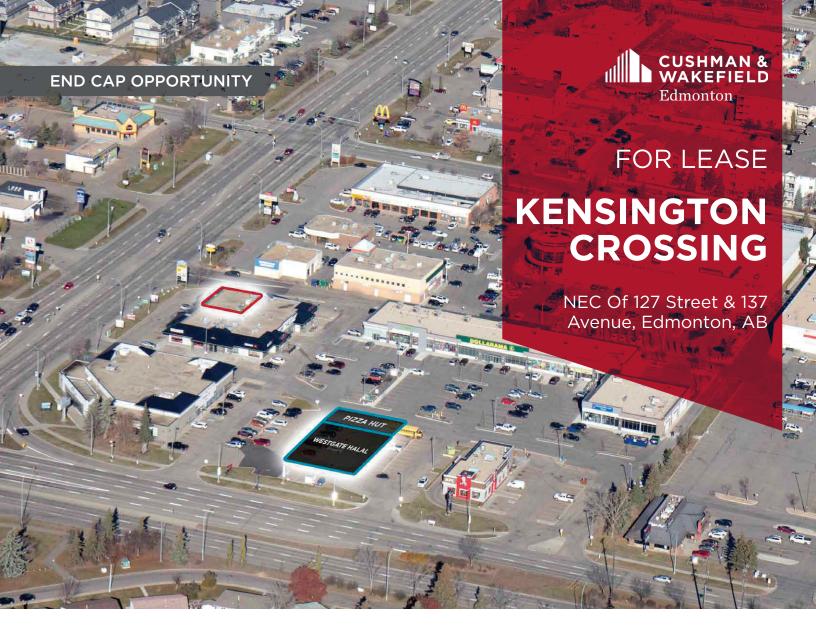

#### HIGH PROFILE RETAIL AVAILABLE

### PROPERTY HIGHLIGHTS

- 1,988 SF (end cap) Available within 30 days notice
- Operating costs: \$17.56 per SF (2024 budget)
- Kensington Crossing is strategically located at the NEC of 127 Street and 137 Avenue
- The positioning point of the shopping centre boasts high visibility and sees traffic counts of 39,100 vehicles per day on 127 Street and 29,700 vehicles per day on 137 Avenue (City of Edmonton)
- Excellent mix of national and local tenants at the site including: GYMVMT Fitness Club, Westgate Halal, Dollarama, KFC, Cora's, Press'd, Sherwin Williams and various other retailers and medical uses