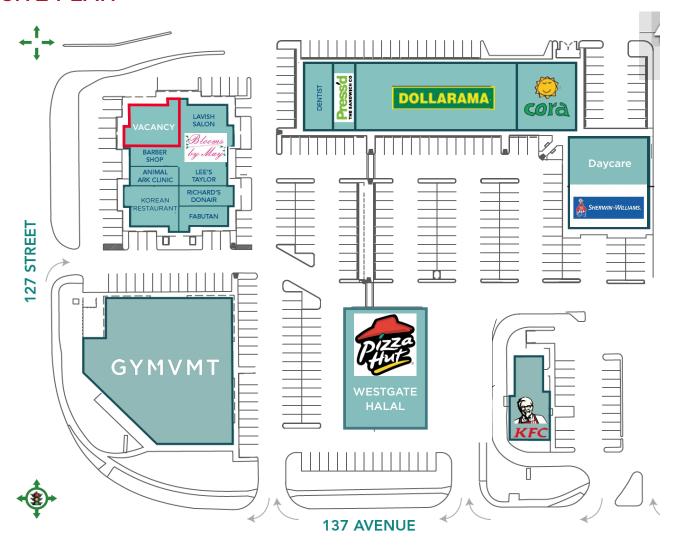

#### SITE PLAN

**Karina Lopez**Senior Associate
780 429 9393
karina.lopez@cwedm.com

CUSHMAN & WAKEFIELD Edmonton Suite 2700, TD Tower 10088 - 102 Avenue Edmonton, AB T5J 2Z1 www.cwedm.com