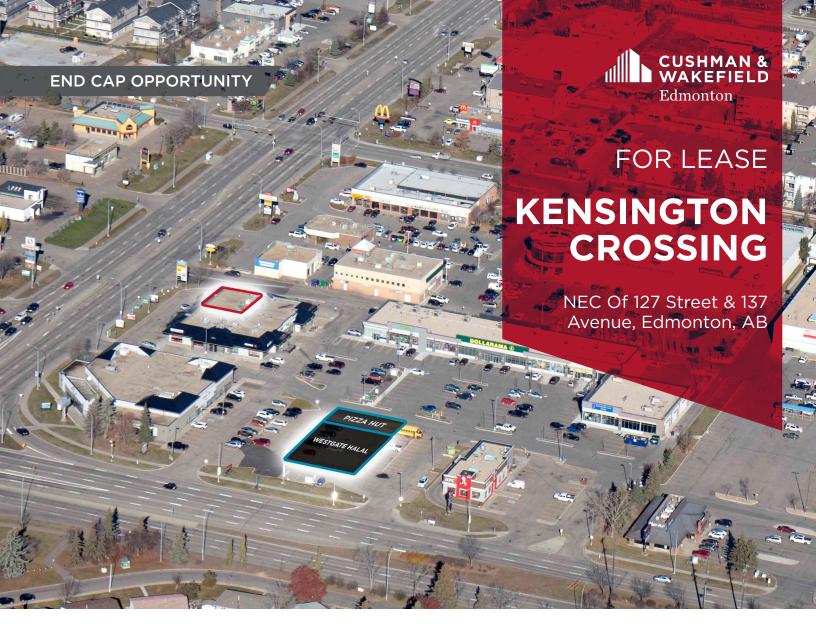

#### HIGH PROFILE RETAIL AVAILABLE

### PROPERTY HIGHLIGHTS

- 1,988 SF (end cap) Available immediately
- Operating costs: \$17.56 per SF (2024 budget)
- Kensington Crossing is strategically located at the NEC of 127 Street and 137 Avenue
- The positioning point of the shopping centre boasts high visibility and sees traffic counts of 39,100 vehicles per day on 127 Street and 29,700 vehicles per day on 137 Avenue (City of Edmonton)
- Excellent mix of national and local tenants at the site including: GYMVMT Fitness Club, Westgate Halal, Dollarama, KFC, Cora's, Press'd, Sherwin Williams and various other retailers and medical uses

#### **PROPERTY DETAILS**

Municipal Address: 12504 137 Avenue, Edmonton, AB

Legal Description: Plan 8322893, Block 39, Lot 1

**Available Sizes:** 1,988 SF - Available immediately

Operating Costs: \$17.56 per SF (2024 budget)