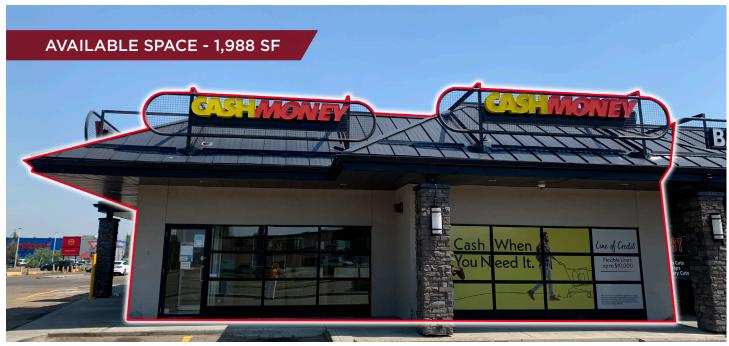

rious other retailers and medical uses

Karina Lopez Senior Associate 780 429 9393 karina.lopez@cwedm.com CUSHMAN & WAKEFIELD Edmonton Suite 2700, TD Tower 10088 - 102 Avenue Edmonton, AB T5J 2Z1 www.cwedm.com

#### **PROPERTY DETAILS**

Municipal Address: 12504 137 Avenue, Edmonton, AB

Legal Description: Plan 8322893, Block 39, Lot 1

**Available Sizes:** 1,988 SF - Available immediately

Operating Costs: \$17.56 per SF (2024 budget)

**Zoning:** CG - General Commercial

Ideal Uses: Optical, medical,

professional,

pet store, physiotherapy,

chiropractor or massage clinic

#### SITE PLAN



**Karina Lopez**Senior Associate
780 429 9393
karina.lopez@cwedm.com

CUSHMAN & WAKEFIELD Edmonton Suite 2700, TD Tower 10088 - 102 Avenue Edmonton, AB T5J 2Z1 www.cwedm.com

## **PROPERTY PHOTOS**











# **FLOOR PLAN**





Karina Lopez
Senior Associate
780 429 9393
karina.lopez@cwedm.com