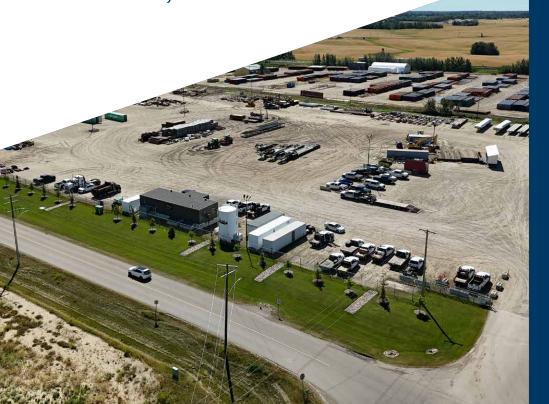

# PROPERTY HIGHLIGHTS

- Up to 9.93 acres
- Two separate titles
- Heavy duty yard
- Yard lighting
- Fully fenced
- Full municipal services available
- Office facility to remain on site
- Two site entrances

### **Municipal Address:**

25345 & 25485 - 111 Avenue, Acheson, Alberta

# **AERIAL**