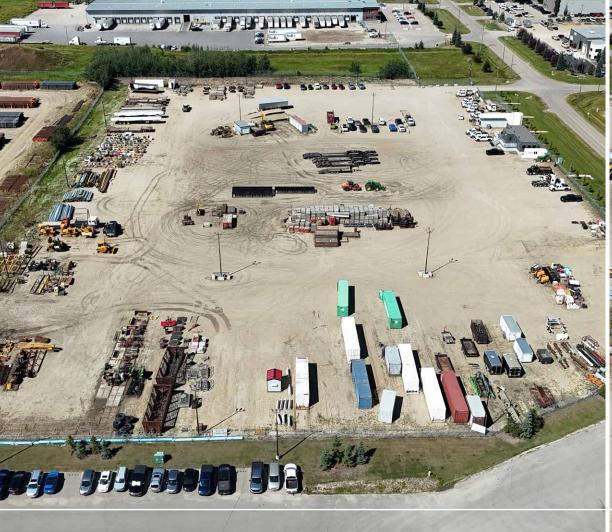

# PROPERTY HIGHLIGHTS

- Up to 9.93 acres
- Two separate titles
- Heavy duty yard
- Yard lighting
- Fully fenced
- Full municipal services available
- Office facility to remain on site
- Two site entrances

# **AERIAL**