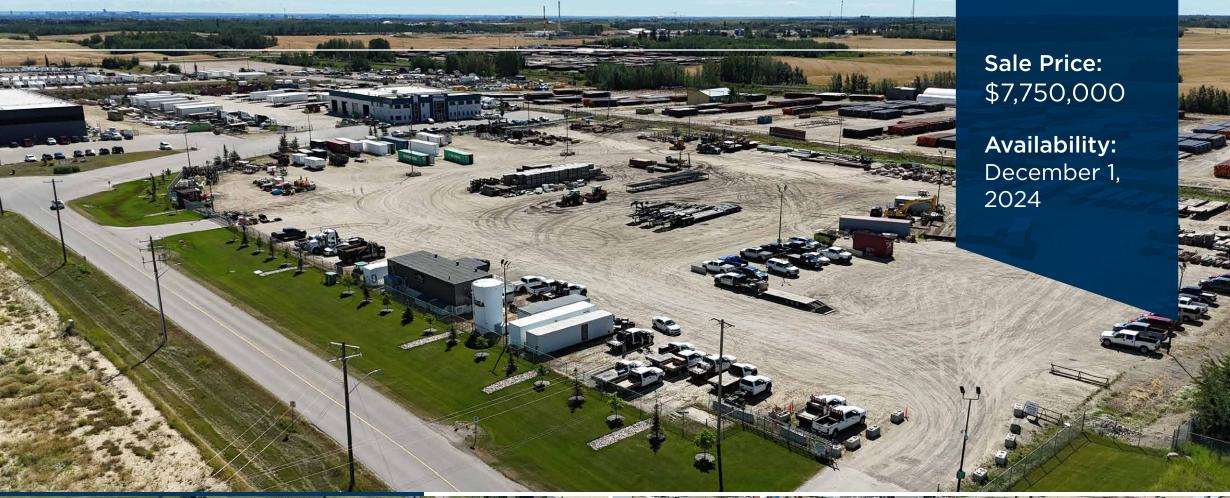

# PROPERTY HIGHLIGHTS

- Up to 9.93 acres
- Two separate titles
- Heavy duty yard
- Yard lighting
- Fully fenced
- Full municipal services available
- Office facility to remain on site
- Two site entrances

### **Municipal Address:**

25345 & 25485 - 111 Avenue, Acheson, Alberta

# **AERIAL**