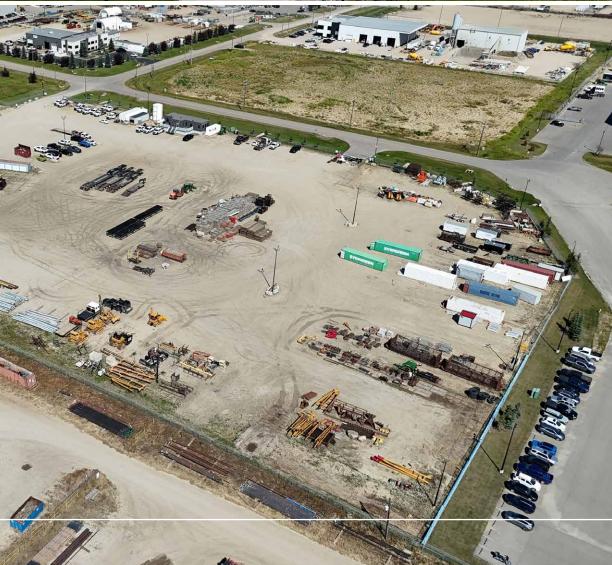

# PROPERTY HIGHLIGHTS

- Up to 9.93 acres
- Two separate titles
- Heavy duty yard
- Yard lighting
- Fully fenced
- Full municipal services available
- Office facility to remain on site
- Two site entrances

# **AERIAL**