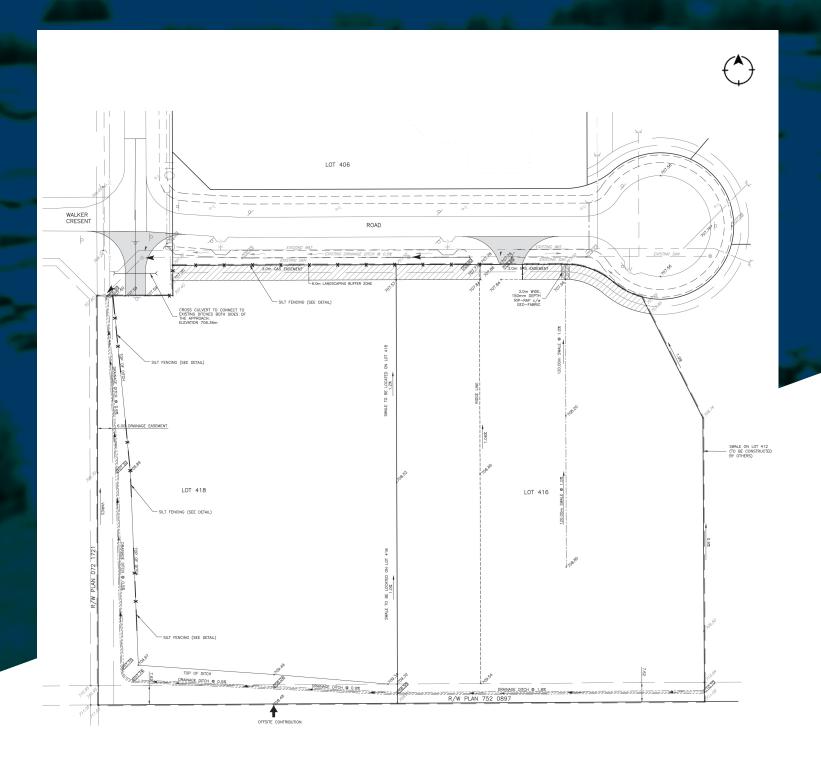

# PROPERTY HIGHLIGHTS

- Up to 9.93 acres
- Two separate titles
- Heavy duty yard
- Yard lighting
- Fully fenced
- Full municipal services available
- Office facility to remain on site
- Two site entrances

### **Municipal Address:**

25345 & 25485 - 111 Avenue, Acheson, Alberta

## **Legal Description:**

Lot 416 & 418, Block 5, Plan

#### Site Size:

4.94 and 4.99 Acres