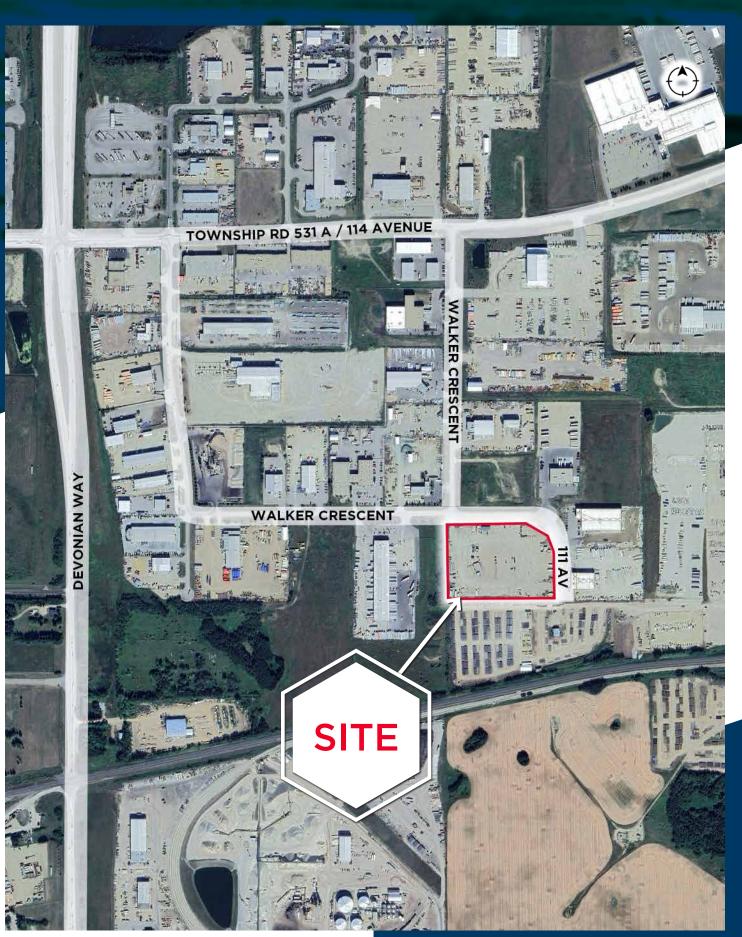

thdrawal without notice, and to any special listing conditions imposed by the property owner(s). As applicable, we make no representation as to the condition of the property or properties) in question. August 07, 2024.

# PROPERTY HIGHLIGHTS

- Up to 9.93 acres
- Two separate titles
- Heavy duty yard
- Yard lighting
- Fully fenced
- Full municipal services available
- Office facility to remain on site
- Two site entrances

# PROPERTY DETAILS

### **Municipal Address:**

25345 & 25485 - 111 Avenue, Acheson, Alberta

## **Legal Description:**

Lot 416 & 418, Block 5, Plan

#### Market:

Acheson

#### Site Size:

4.94 and 4.99 Acres

#### Yard Lease Rate:

\$1.20 per SF

#### **Operating Cost:**

TBC

#### Taxes:

Lot 416: \$34,871.94 (2024) Lot 418: \$37,335.07 (2024)







# **AERIAL**