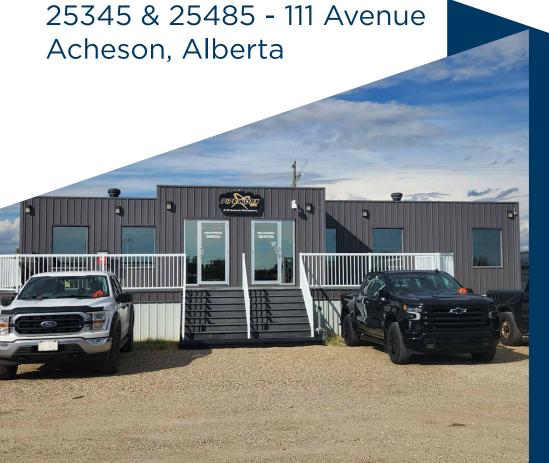

SALE / LEASE

# FORMER PINNACLE YARD FACILITY





CUSHMAN & WAKEFIELD Edmonton Suite 2700, TD Tower 10088 - 102 Avenue Edmonton, AB T5J 2Z1 www.cwedm.com

/ A Member of the Cushman & Wakefield Alliance. No warranty or representation, express or implied, is made to the accuracy or completeness of the information contained herein, and same is submitted subject to errors omissions, change of price, rental or other conditions, withdrawal without notice, and to any special listing conditions imposed by the property owner(s). As applicable, we make no representation as to the condition of the property or properties) in question. August 07, 2024.

# PROPERTY HIGHLIGHTS

- Up to 9.93 acres
- Two separate titles
- Heavy duty yard
- Yard lighting
- Fully fenced
- Full municipal services available
- Office facility to remain on site
- Two site e