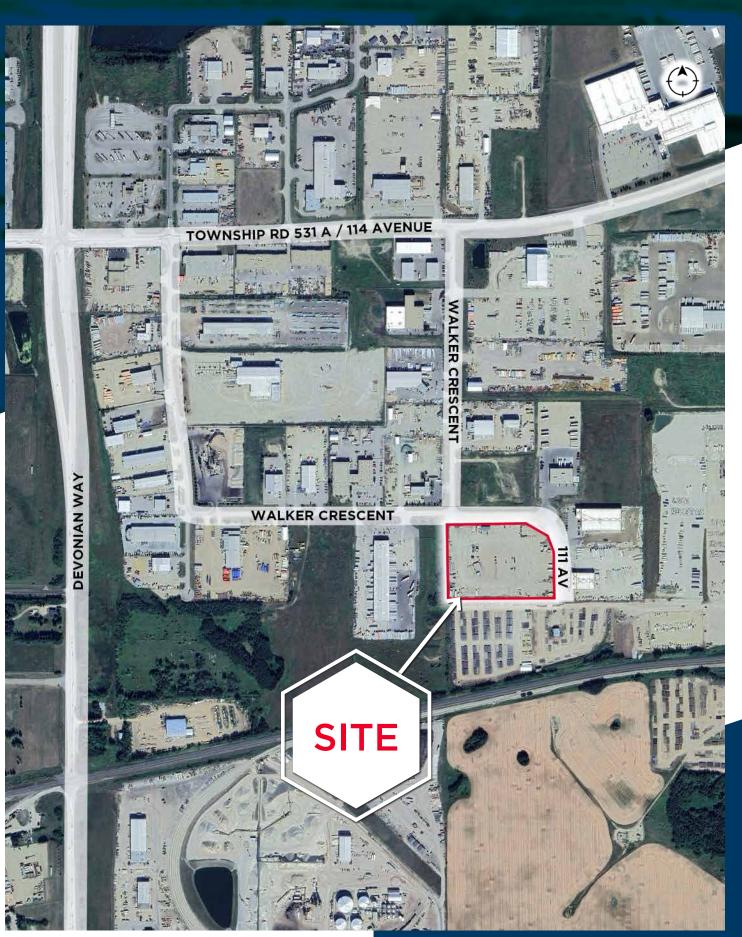

# **AERIAL**

### **Municipal Address:**

25345 & 25485 - 111 Avenue, Acheson, Alberta