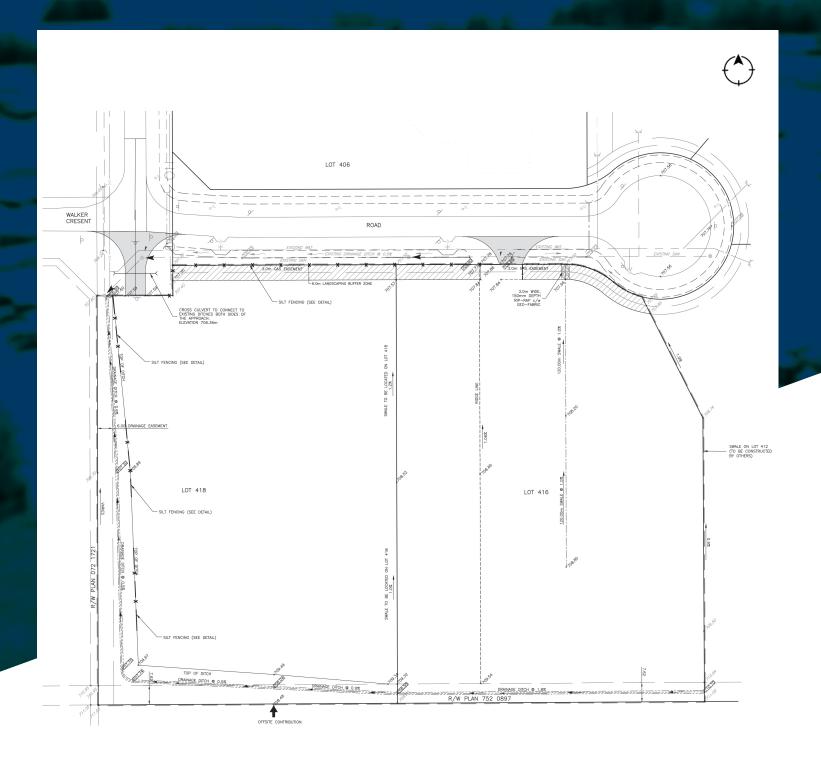

## **Legal Description:**

Lot 416 & 418, Block 5, Plan

#### Site Size:

4.94 and 4.99 Acres