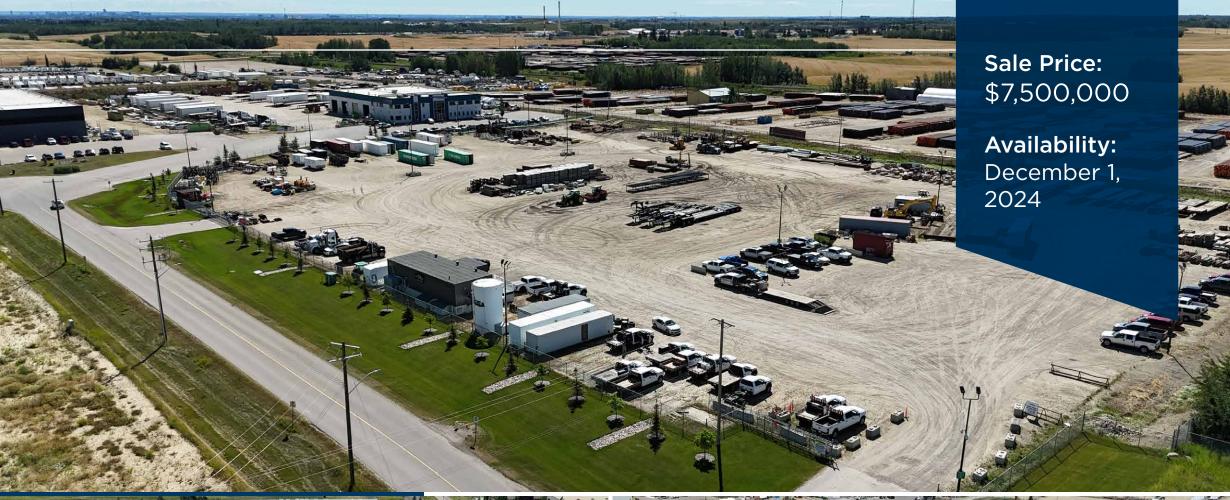

# **AERIAL**

# PROPERTY HIGHLIGHTS

- Up to 9.93 acres
- Two separate titles
- Heavy duty yard
- Yard lighting
- Fully fenced
- Full municipal services available
- Office facility to remain on site
- Two site entrances

#### Site Size:

4.94 and 4.99 Acres