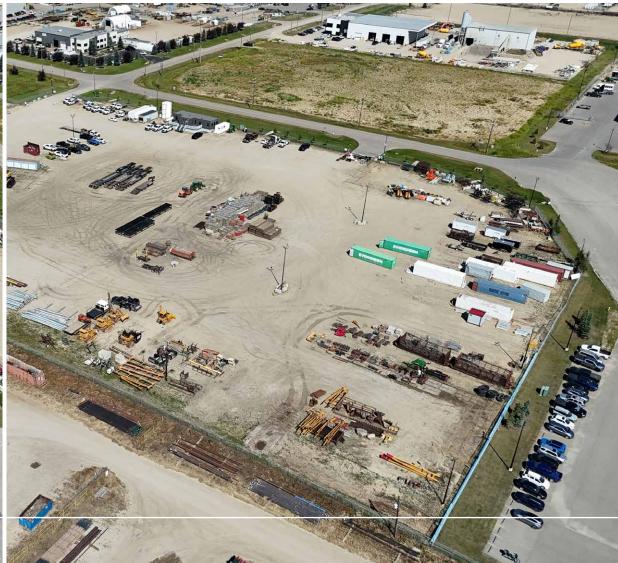

# **AERIAL**

# PROPERTY HIGHLIGHTS

- Up to 9.93 acres
- Two separate titles
- Heavy duty yard
- Yard lighting
- Fully fenced
- Full municipal services available
- Office facility to remain on site
- Two site entrances