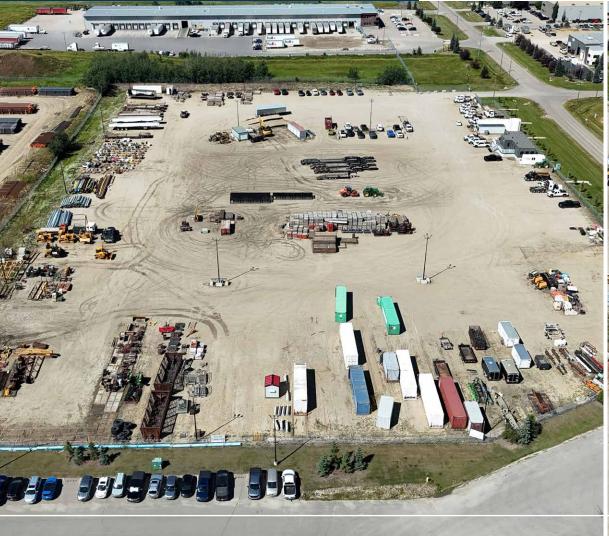

# **AERIAL**

# PROPERTY HIGHLIGHTS

- Up to 9.93 acres
- Two separate titles
- Heavy duty yard
- Yard lighting
- Fully fenced
- Full municipal services available
- Office facility to remain on site
- Two site entrances