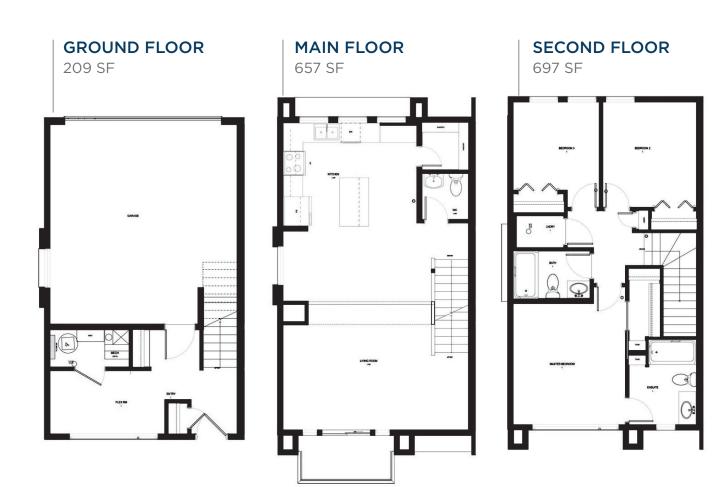

Year Built: 2023

Units: 16

Site Size:

Residential, 4.03 Acres

Financing: In Place

Occupancy: 100%

FLOOR PLANS

Each townhome has three bedrooms, two and a half bathrooms, flex space, and a two-car attached garage.

Purchase Price: \$6,400,000

Financial Information: PROVIDED UPON SIGNED CONFIDENTIALITY AGREEMENT.