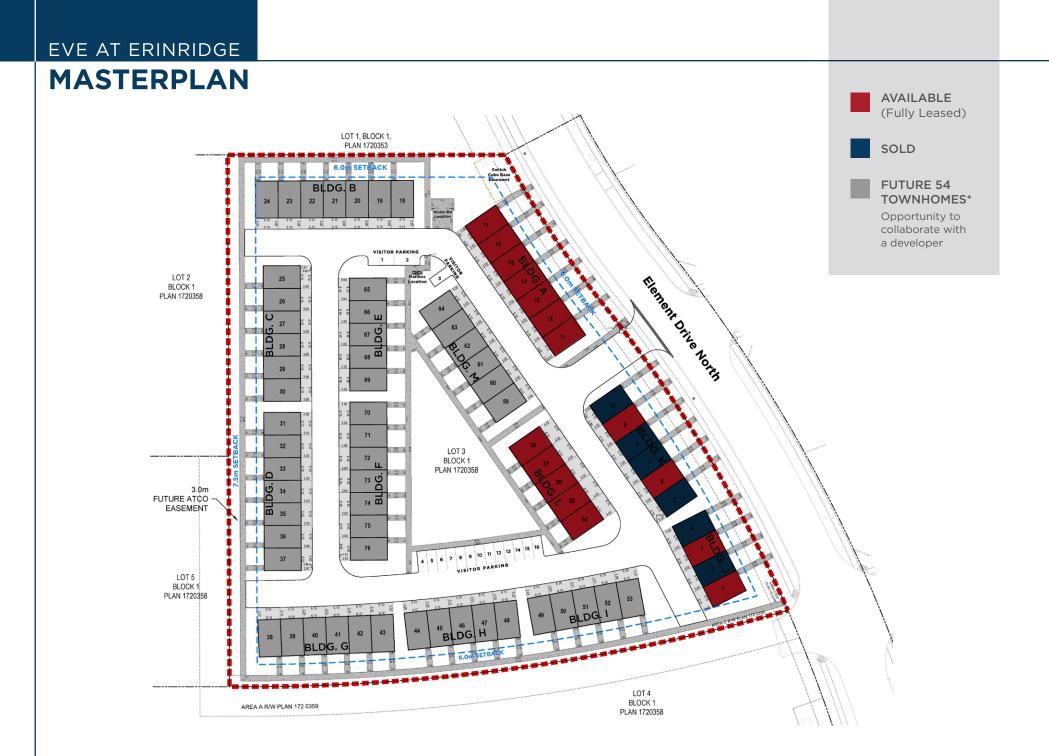

# **PROPERTY DETAILS**

Municipal Address: 130 Element Dr N, St. Albert, AB T8N 7N2

Legal Description: Units 1 to 16, 130 Element Dr North Lot 3, Block 1, Plan 1720358

**Neighbourhood:** Erin Ridge North

Land Use Classification: R4 - Medium/High Density

Year Built: 2023

Units: 16

Site Size:

Residential, 4.03 Acres

Financing: In Place

Occupancy: 100%

FLOOR PLANS