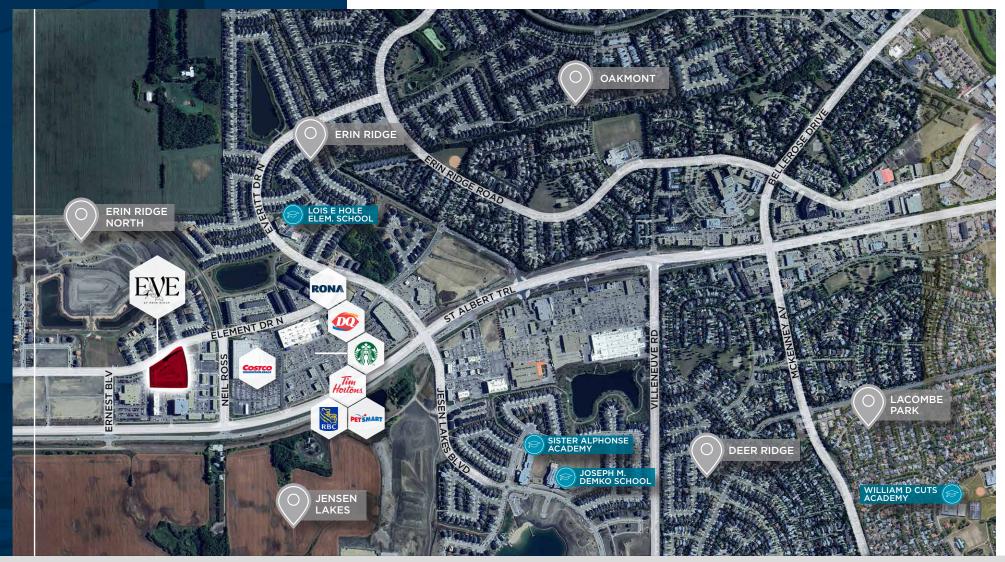

### AERIAL

#### DEMOGRAPHICS

| (00000)    |        |        |                |           |           |           |       |        |                              |
|------------|--------|--------|----------------|-----------|-----------|-----------|-------|--------|------------------------------|
| POPULATION |        |        | AVERAGE INCOME |           |           | HOUSEHOLD |       |        | VEHICLES PER DAY             |
| 1KM        | 3KM    | 5KM    | 1КМ            | 3KM       | 5KM       | 1КМ       | 3KM   | 5KM    | 18,884 on St. Albert Trail   |
| 2,569      | 23,954 | 57,116 | \$153,087      | \$183,070 | \$179,022 | 857       | 8,031 | 19,821 | 4,736 on Element Drive North |
|            |        |        |                |           |           |           |       |        |                              |