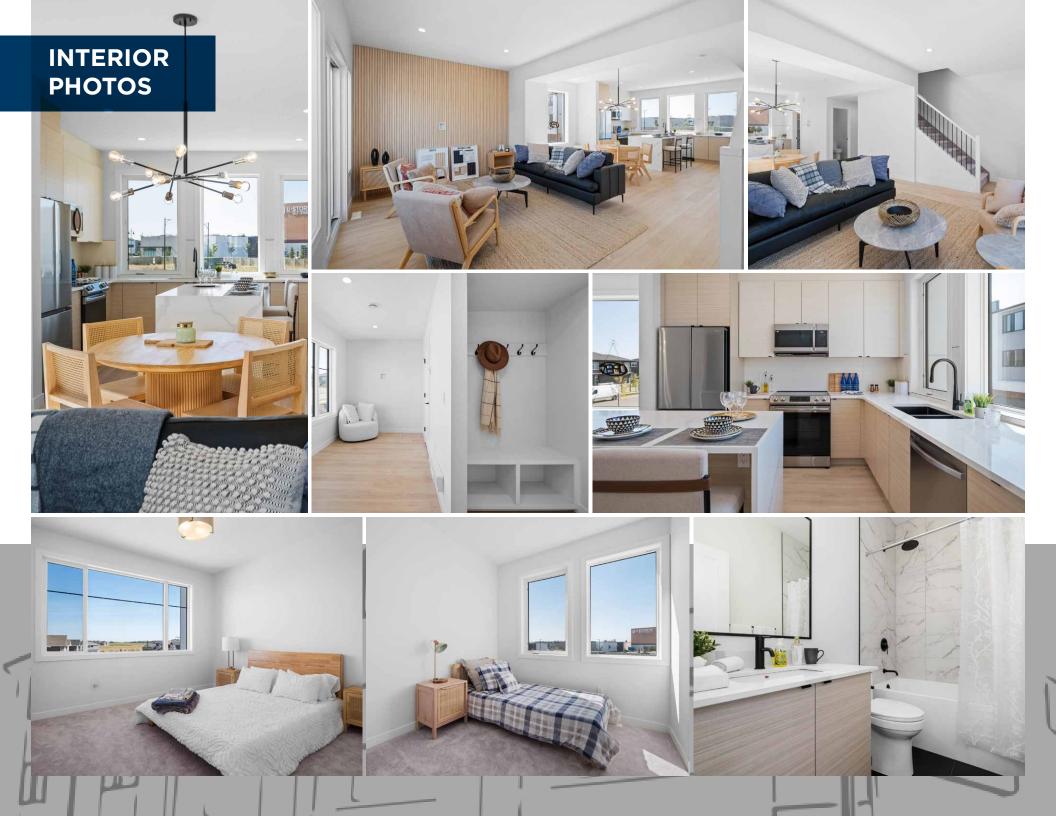

A family-centered, pet friendly community. This ground-breaking collection of exquisite townhomes offers modern architecture, dreamy interior design, and a community focused on uplifting its residents.

The townhomes of Eve are a blend of nature and design, combining bold, sleek modern lines with the warmth and welcoming grace of the outdoors. Defined by open concept layouts and heightened ceilings, this three-story townhome is surrounded by walking paths and a shared courtyard for residents.

Each townhome has three bedrooms, two and a half bathrooms, flex space, and a two-car attached garage.

Purchase Price: \$6,400,000

Financial Information: PROVIDED UPON SIGNED CONFIDENTIALITY AGREEMENT.

# PROPERTY HIGHTLIGHTS

3 BEDROOMS
2.5 BATHROOMS
PRIVATE BALCONY
FULL EN-SUITE
1,356 SF - 1,509 SF

Excellent location in the heart of St. Albert, just off St. Albert Trail.

Eve at Erin Ridge has been designed to bring elegance and practicality together in a modern yet affordable town home.