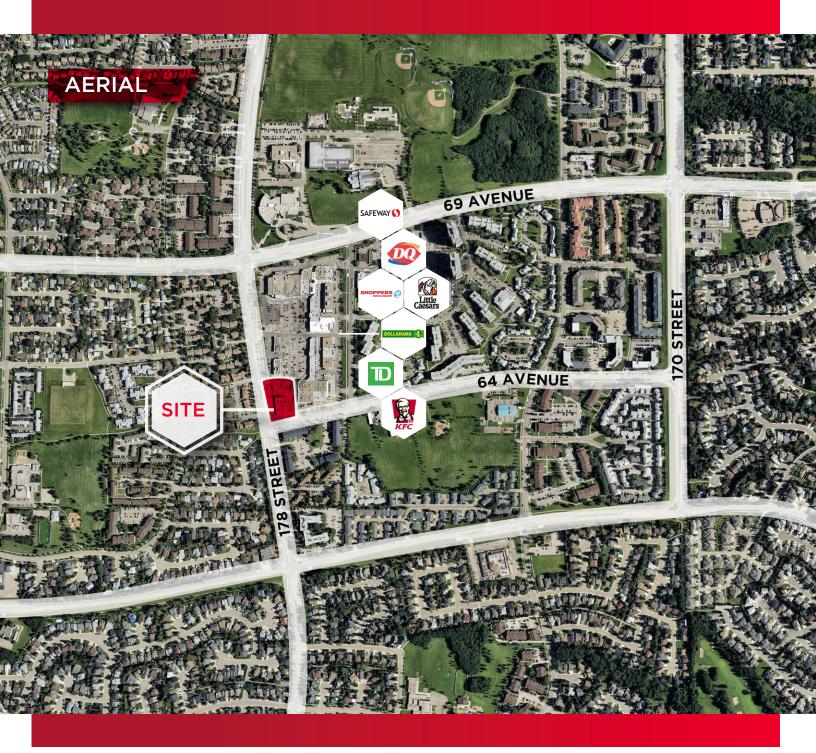

# **DEMOGRAPHICS**

#### **VEHICLES PER DAY**

13,000 on 69 Avenue 14,300 on 170 Street 12,100 on 178 Street 11,600 on Callingwood Road

John Shamey Partner 780 702 8079 john.shamey@cwedm.com Jordan Murray Senior Associate 780 429 9399 jordan.murray@cwedm.com