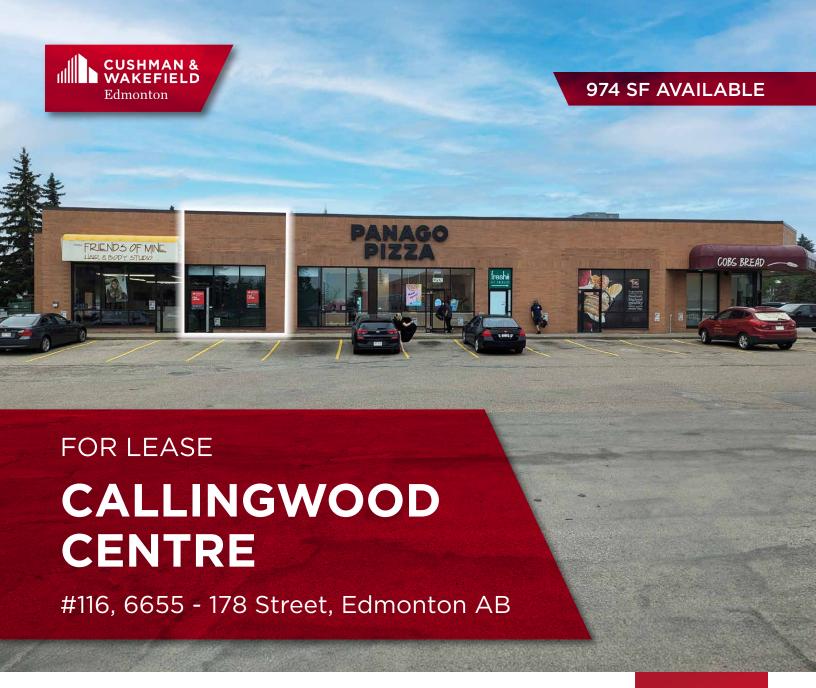

#### **FULLY FIXTURED CLINIC SPACE**

### PROPERTY HIGHLIGHTS

Discover the perfect turnkey solution with our fully fixtured clinic space, ideally sized at 944 SF. This versatile space is not only suitable for medical use but also adaptable for various other uses. Enjoy the convenience of ample parking, prominent pylon and fascia signage, and a high visibility location in bustling West Edmonton. Elevate your business in a professional, ready-to-use environment.

# **PROPERTY DETAILS**

| Municipal Address: | #116, 6655 - 178 Street,<br>Edmonton, AB |
|--------------------|------------------------------------------|
| Legal Description: | Plan 8521170, Block 10, Lot 5            |
| Parking:           | Ample                                    |
| Signage:           | Fascia and pylon                         |
| Unit Size:         | 944 SF                                   |