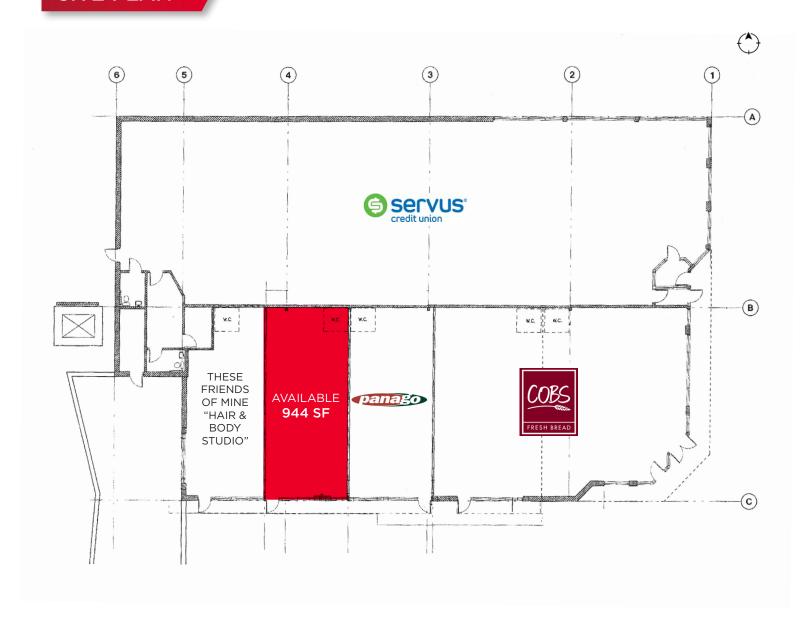

# SITE PLAN

# **PROPERTY DETAILS**

| Municipal Address: | #116, 6655 - 178 Street,<br>Edmonton, AB |
|--------------------|------------------------------------------|
| Legal Description: | Plan 8521170, Block 10, Lot 5            |
| Parking:           | Ample                                    |
| Signage:           | Fascia and pylon                         |
| Unit Size:         | 944 SF                                   |