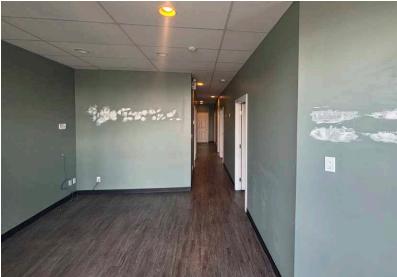

#### **FULLY FIXTURED CLINIC SPACE**

### PROPERTY HIGHLIGHTS

Discover the perfect turnkey solution with our fully fixtured clinic space, ideally sized at 944 SF. This versatile space is not only suitable for medical use but also adaptable for various other uses. Enjoy the convenience of ample parking, prominent pylon and fascia signage, and a high visibility location in bustling West Edmonton. Elevate your business in a professional, ready-to-use environment.

# **PROPERTY DETAILS**

| Municipal Address: | #116, 6655 - 178 Street,<br>Edmonton, AB |
|--------------------|------------------------------------------|
| Legal Description: | Plan 8521170, Block 10, Lot 5            |
| Parking:           | Ample                                    |
| Signage:           | Fascia and pylon                         |
| Unit Size:         | 944 SF                                   |