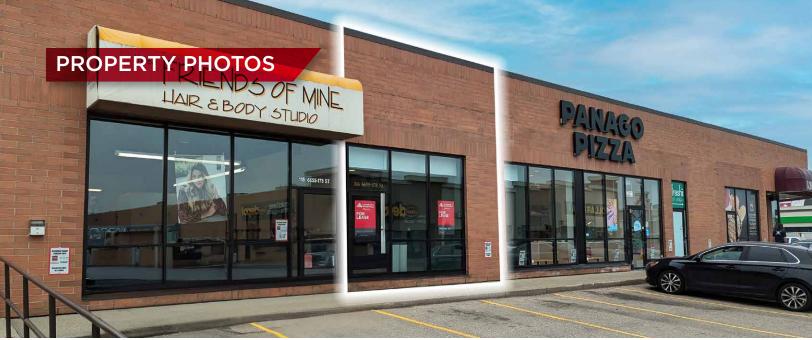

#### **FULLY FIXTURED CLINIC SPACE**

### PROPERTY HIGHLIGHTS

Discover the perfect turnkey solution with our fully fixtured clinic space, ideally sized at 944 SF. This versatile space is not only suitable for medical use but also adaptable for various other uses. Enjoy the convenience of ample parking, prominent pylon and fascia signage, and a high visibility location in bustling West Edmonton. Elevate your business in a professional, ready-to-use environment.