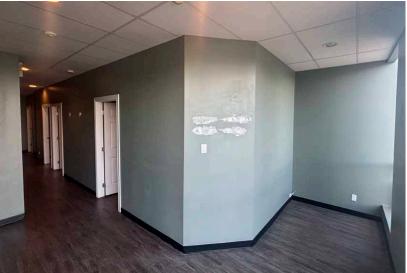

#### **FULLY FIXTURED CLINIC SPACE**

### PROPERTY HIGHLIGHTS

Discover the perfect turnkey solution with our fully fixtured clinic space, ideally sized at 944 SF. This versatile space is not only suitable for medical use but also adaptable for various other uses. Enjoy the convenience of ample parking, prominent pylon and fascia signage, and a high visibility location in bustling West Edmonton. Elevate your business in a professional, ready-to-use environment.

# **PROPERTY DETAILS**

| Municipal Address: | #116, 6655 - 178 Street,<br>Edmonton, AB |
|--------------------|------------------------------------------|
| Legal Description: | Plan 8521170, Block 10, Lot 5            |
| Parking:           | Ample                                    |
| Signage:           | Fascia and pylon                         |
| Unit Size:         | 944 SF                                   |