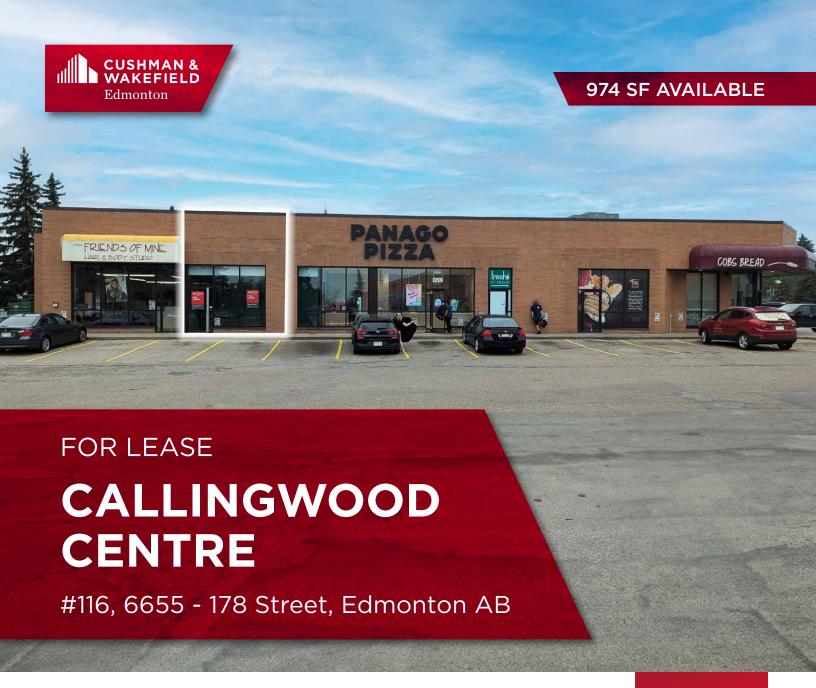

### **FULLY FIXTURED CLINIC SPACE**

## PROPERTY HIGHLIGHTS

Discover the perfect turnkey solution with our fully fixtured clinic space, ideally sized at 944 SF. This versatile space is not only suitable for medical use but also adaptable for various other uses. Enjoy the convenience of ample parking, prominent pylon and fascia signage, and a high visibility location in bustling West Edmonton. Elevate your business in a professional, ready-to-use environment.

# **PROPERTY DETAILS**

Municipal Address: #116, 6655 - 178 Street, Edmonton, AB

Legal Description: Plan 8521170, Block 10, Lot 5

Parking: Ample

Signage: Fascia and pylon

Unit Size: 944 SF

Net Rent:
Contact
Agent