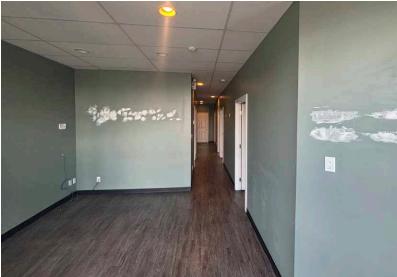

## PROPERTY HIGHLIGHTS

Discover the perfect turnkey solution with our fully fixtured clinic space, ideally sized at 944 SF. This versatile space is not only suitable for medical use but also adaptable for various other uses. Enjoy the convenience of ample parking, prominent pylon and fascia signage, and a high visibility location in bustling West Edmonton. Elevate your business in a professional, ready-to-use environment.

# **PROPERTY DETAILS**

Municipal Address: #116, 6655 - 178 Street, Edmonton, AB

Legal Description: Plan 8521170, Block 10, Lot 5

Parking: Ample

Signage: Fascia and pylon

Unit Size: 944 SF

Net Rent:
Contact
Agent