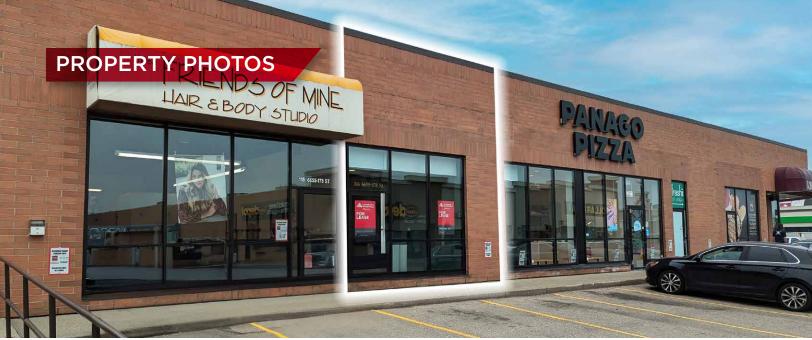

## PROPERTY HIGHLIGHTS

Discover the perfect turnkey solution with our fully fixtured clinic space, ideally sized at 944 SF. This versatile space is not only suitable for medical use but also adaptable for various other uses. Enjoy the convenience of ample parking, prominent pylon and fascia signage, and a high visibility location in bustling West Edmonton. Elevate your business in a professional, ready-to-use environment.

# **PROPERTY DETAILS**

Municipal Address: #116, 6655 - 178 Street, Edmonton, AB

Legal Description: Plan 8521170, Block 10, Lot 5

Parking: Ample

Signage: Fascia and pylon

Unit Size: 944 SF

Net Rent:
Contact
Agent