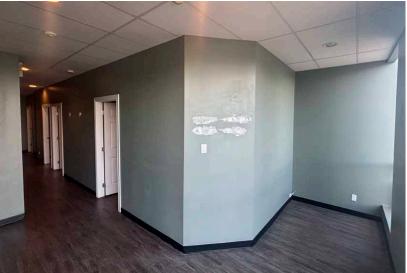

## PROPERTY HIGHLIGHTS

Discover the perfect turnkey solution with our fully fixtured clinic space, ideally sized at 944 SF. This versatile space is not only suitable for medical use but also adaptable for various other uses. Enjoy the convenience of ample parking, prominent pylon and fascia signage, and a high visibility location in bustling West Edmonton. Elevate your business in a professional, ready-to-use environment.

# **PROPERTY DETAILS**

Municipal Address: #116, 6655 - 178 Street, Edmonton, AB

Legal Description: Plan 8521170, Block 10, Lot 5

Parking: Ample

Signage: Fascia and pylon

Unit Size: 944 SF

Net Rent:
Contact
Agent