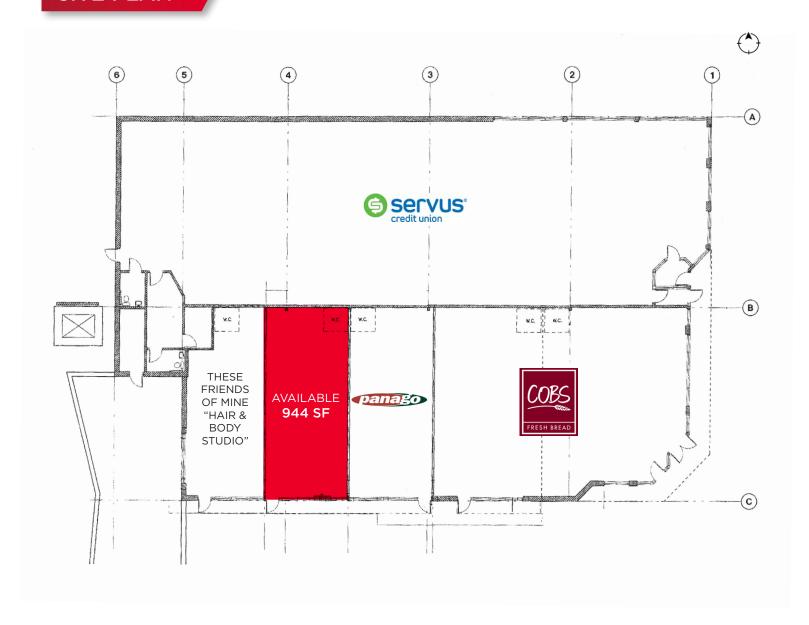

# SITE PLAN

## PROPERTY HIGHLIGHTS

Discover the perfect turnkey solution with our fully fixtured clinic space, ideally sized at 944 SF. This versatile space is not only suitable for medical use but also adaptable for various other uses. Enjoy the convenience of ample parking, prominent pylon and fascia signage, and a high visibility location in bustling West Edmonton. Elevate your business in a professional, ready-to-use environment.

# **PROPERTY DETAILS**

Municipal Address: #116, 6655 - 178 Street, Edmonton, AB

Legal Description: Plan 8521170, Block 10, Lot 5

Parking: Ample

Signage: Fascia and pylon

Unit Size: 944 SF

Net Rent:
Contact
Agent