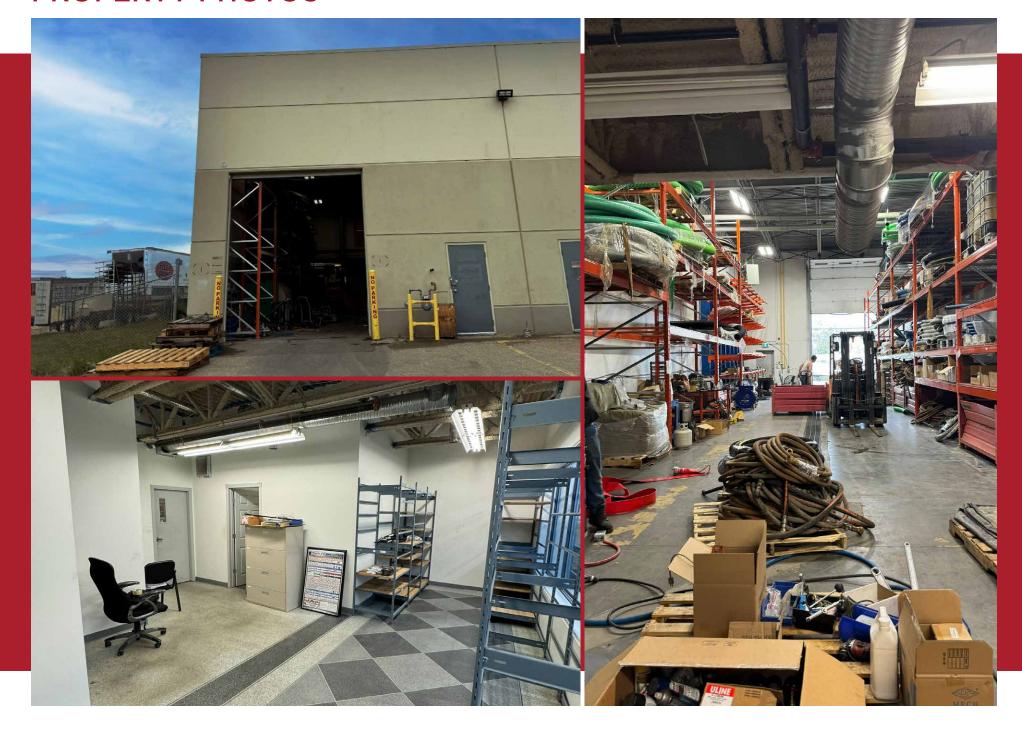

## PROPERTY PHOTOS

Max McPeak
Associate
780 700 5038
max.mcpeak@cwedm.com

Kurt Paull, sion Partner 780 702 4258 kurt.paull@cwedm.com Will Harvie
Associate Partner
780 902 4278
will.harvie@cwedm.com

Nick Mytopher Associate 587 597 5475 nick.mytopher@cwedm.com

# PROPERTY HIGHLIGHTS

- Well located near Petro Canada/A&W with quick and easy access to Highway 16, 16A, and Highway 60.
- Features an open office area with washrooms, one private office, and a spacious warehouse.
- Owned and professionally managed by Dream Industrial Management Corp.