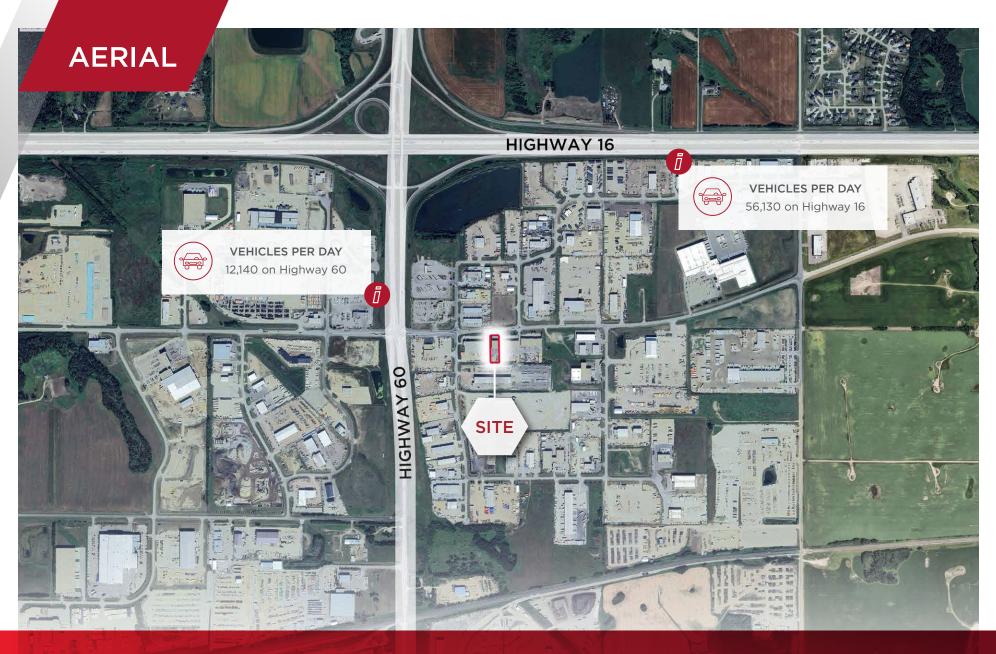

# PROPERTY HIGHLIGHTS

- Well located near Petro Canada/A&W with quick and easy access to Highway 16, 16A, and Highway 60.
- Features an open office area with washrooms, one private office, and a spacious warehouse.
- Owned and professionally managed by Dream Industrial Management Corp.

#### **Municipal Address:**

140, 144 and 148, 25901-114 Avenue, Acheson, Alberta