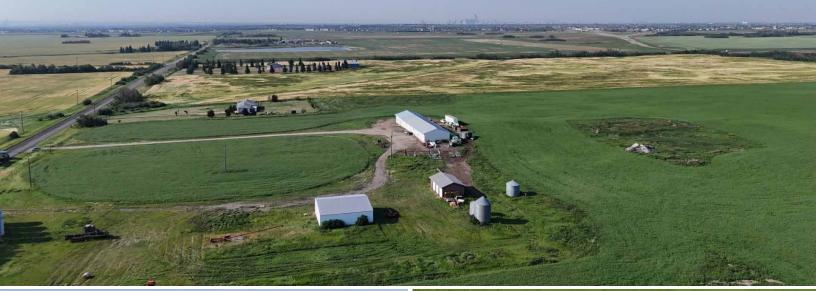

## DETAILS

**MUNICIPAL ADDRESS:** 

20008 - 50 Street, Edmonton, AB

**LEGAL DESCRIPTION:** 

Plan: 9322582;C

**ZONING:** 

AG - Agriculture Zone

**MARKET** 

Edmonton Energy and Technology Park

MAIN BUILDING:

±7,200 SF

POWER:

3 phase power (TBC)

**LOADING DOORS:** 

Grade

SITE SIZE: ±77.84 Acres **TAXES:** \$3,816 per Year (2024)

\$4,000,000 \$3,500,000

AVAILABLE: Immediate

Cushman & Wakefield Edmonton is independently owned and operated / A Member of the Cushman & Wakefield Alliance. No warrantly or representation, express or implied, is made to the accuracy or completeness of the information contained herein, and same is submitted subject to errors, omissions, change of price, rental or other conditions, withdrawal without notice, and to any special listing conditions imposed by the property owner(s). As applicable, we make no representation as to the condition of the property (or properties) in question. January, 2025