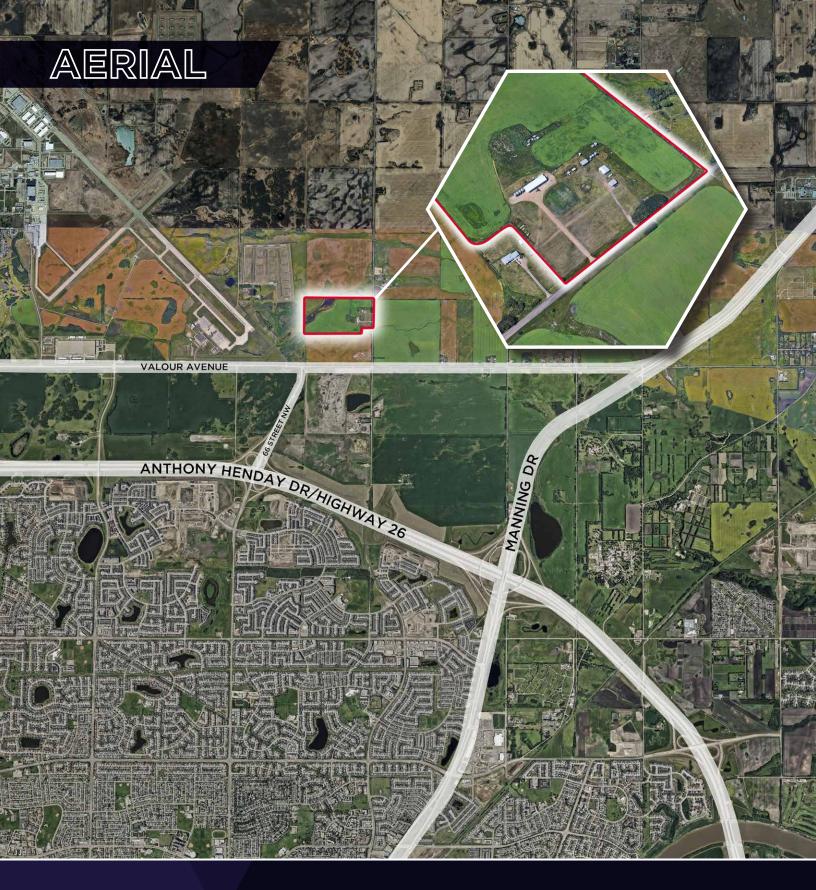

## DETAILS

**MUNICIPAL ADDRESS:** 

20008 - 50 Street, Edmonton, AB

**LEGAL DESCRIPTION:** 

Plan: 9322582;C

**ZONING:** 

AG - Agriculture Zone

**MARKET** 

Edmonton Energy and Technology Park

MAIN BUILDING:

±7,200 SF

POWER:

3 phase power (TBC)

**LOADING DOORS:** 

Grade

SITE SIZE: ±77.84 Acres **TAXES:** \$3,816 per Year (2024)