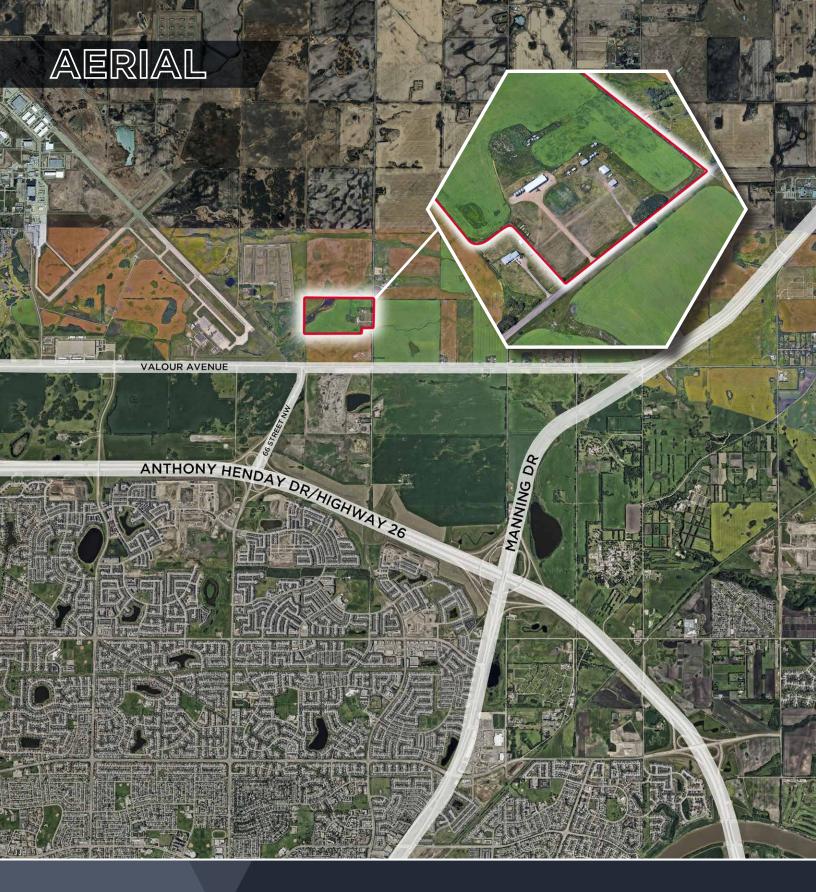

## **PROPERTY**

## DETAILS

**MUNICIPAL ADDRESS:** 

20008 - 50 Street, Edmonton, AB

**LEGAL DESCRIPTION:** 

Plan: 9322582;C

**ZONING:** 

AG - Agriculture Zone

Edmonton Energy and Technology Park

MAIN BUILDING:

±7,200 SF

POWER:

3 phase power (TBC)

**LOADING DOORS:** 

Grade

SITE SIZE: ±77.84 Acres

Cushman & Wakefield Edmonton is independently owned and operated / A Member of the Cushman & Wakefield Alliance. No warranty or representation, express or implied, is made to the accuracy or completeness of the information contained herein, and same is submitted subject to errors, omissions, change of price, rental or other conditions, withdrawal without notice, and to any special listing conditions imposed by the property owner(s). As applicable, we make no representation as to the condition of the property (or properties) in question. June 30, 2024.