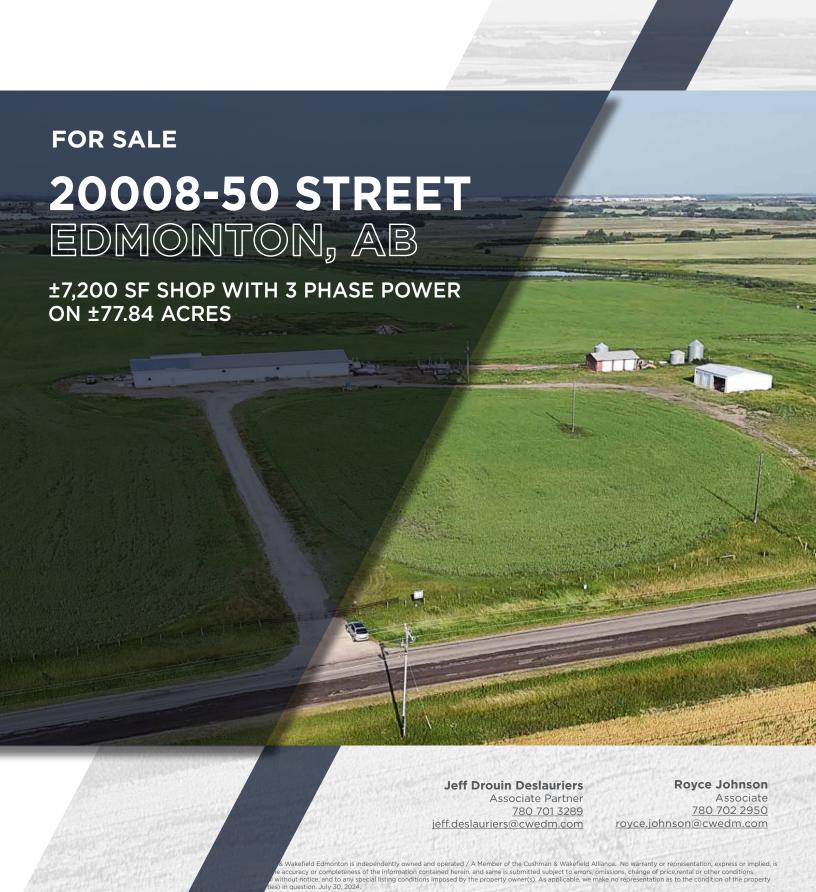

## **PROPERTY**

## DETAILS

**MUNICIPAL ADDRESS:** 

20008 - 50 Street, Edmonton, AB

**LEGAL DESCRIPTION:** 

Plan: 9322582;C

**ZONING:** 

AG - Agriculture Zone

Edmonton Energy and Technology Park

MAIN BUILDING:

±7,200 SF

POWER:

3 phase power (TBC)

**LOADING DOORS:** 

Grade

SITE SIZE: ±77.84 Acres

Cushman & Wakefield Edmonton is independently owned and operated / A Member of the Cushman & Wakefield Alliance. No warranty or representation, express or implied, is made to the accuracy or completeness of the information contained herein, and same is submitted subject to errors, omissions, change of price, rental or other conditions, withdrawal without notice, and to any special listing conditions imposed by the property owner(s). As applicable, we make no representation as to the condition of the property (or properties) in question. June 30, 2024.

**TAXES:** \$11,815.78 per Year / \$984.65 per Month (Est. Non-residential)

**SALE PRICE:** \$4,000,000 (\$51,387 / acre)

**AVAILABLE: Immediate** 