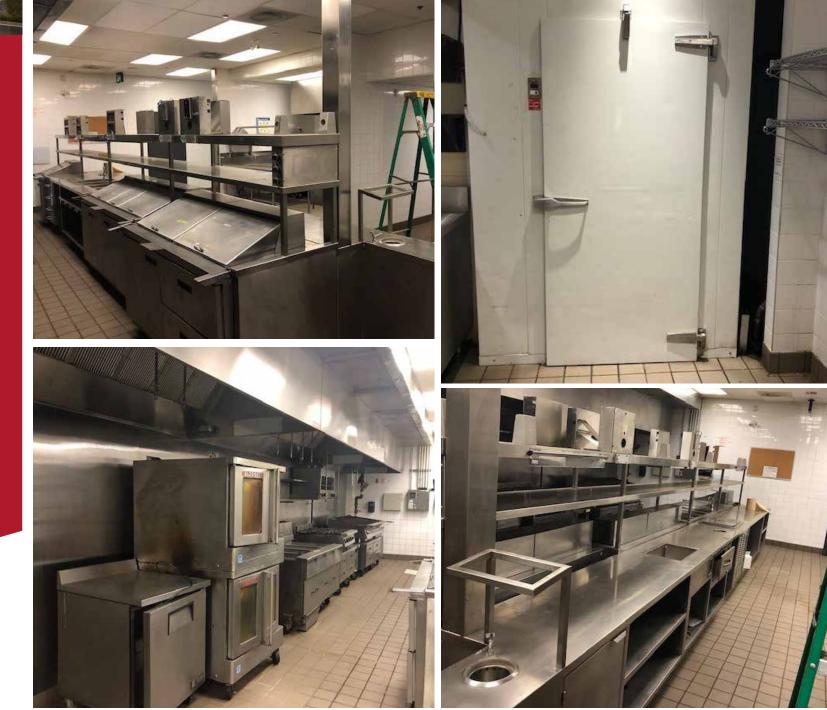

**AVAILABLE RETAIL VACANCIES** 

**RESTAURANT SPACE** 

### SITE PLAN LEVEL 1

AVAILABILITY

MAIN FLOOR 5,564 SF

MEZZANINE 2,201 SF

RESTAURANT SEATING & COMMON AREAS

KITCHEN EQUIPMENT

ADDITIONAL DETAILS

SITE