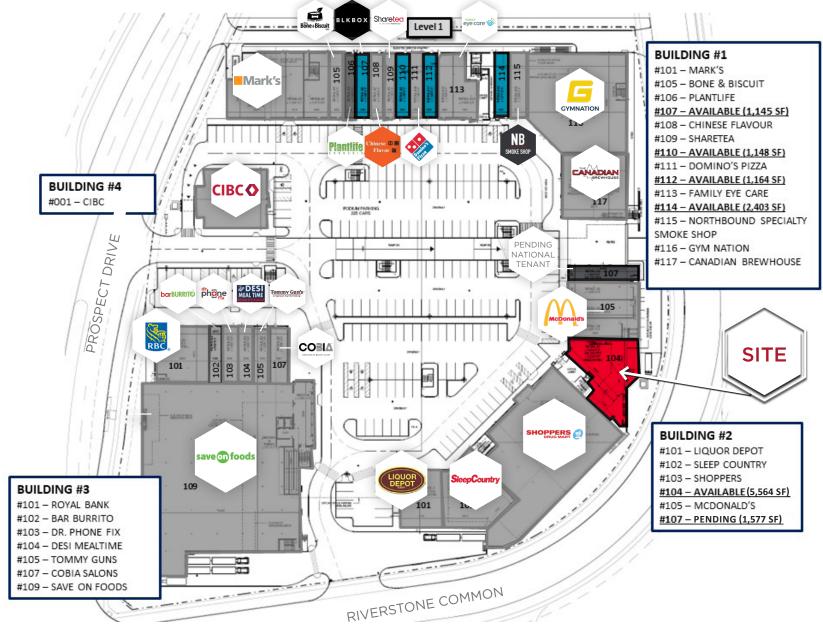

### SITE PLAN LEVEL 1

AVAILABILITY

MAIN FLOOR 5,564 SF

MEZZANINE 2,201 SF

RESTAURANT SEATING & COMMON AREAS

KITCHEN EQUIPMENT

ADDITIONAL DETAILS

SITE

ANYONDON DR

PROSPECT DR

RIVERSTONE RIDGE

Additional Rent: \$18.01/SF(Est. 2024)

> HVAC: 4 RTUs (7.5 Tons each)

> > Power: 200amp 600/347V

Water: 2"

> Natural Gas: 3,500 CFH at 7" WC gas pressure