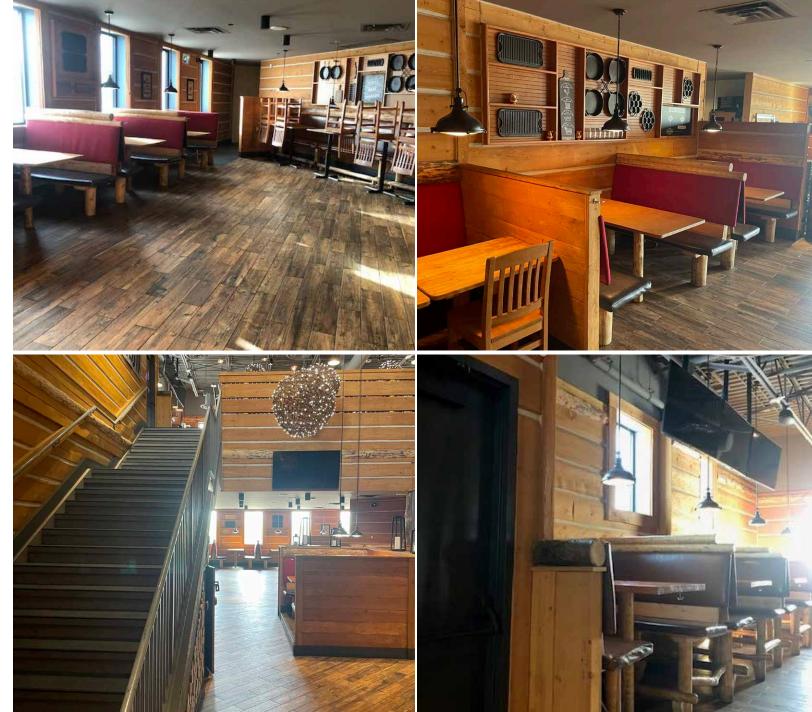

**AVAILABLE RETAIL VACANCIES** 

**RESTAURANT SPACE** 

### SITE PLAN LEVEL 1

AVAILABILITY

MAIN FLOOR 5,564 SF

MEZZANINE 2,201 SF

RESTAURANT SEATING & COMMON AREAS

KITCHEN EQUIPMENT

ADDITIONAL DETAILS

SITE