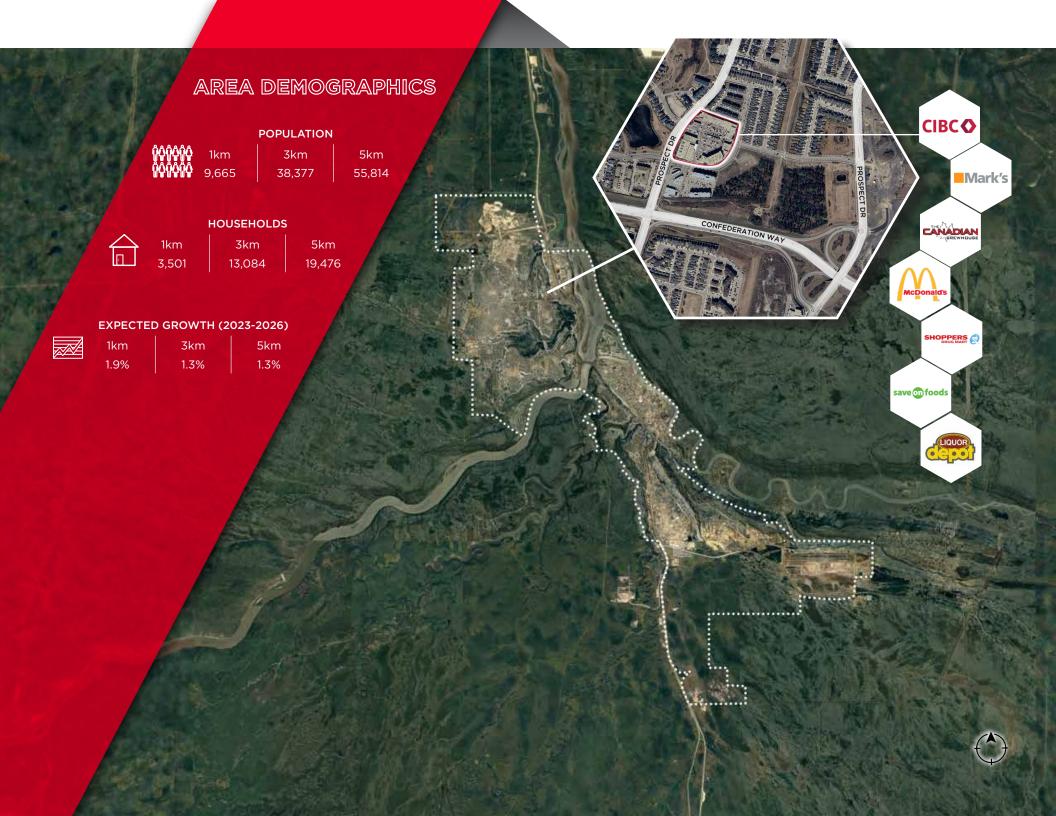

### PROPERTY HIGHLIGHTS

- Vibrant mixed-use development
- Save On Foods anchored site
  - Excellent access
- Ample parking on the main level and underground
  - Highest household income in Canada