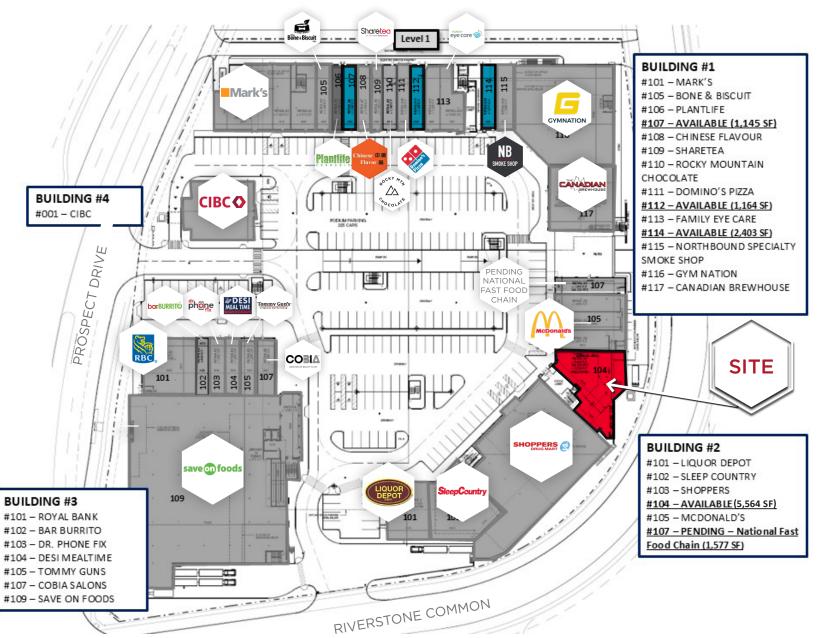

## SITE PLAN LEVEL 1

**AVAILABILITY** 

MAIN FLOOR 5,564 SF

**MEZZANINE** 2,201 SF

RESTAURANT
SEATING &
COMMON AREAS

**KITCHEN** EQUIPMENT

Brett Killips Partner 780 702 2948 brett.killips@cwedm.com Gary Killips
Partner
780 917 8332
gary.killips@cwedm.com