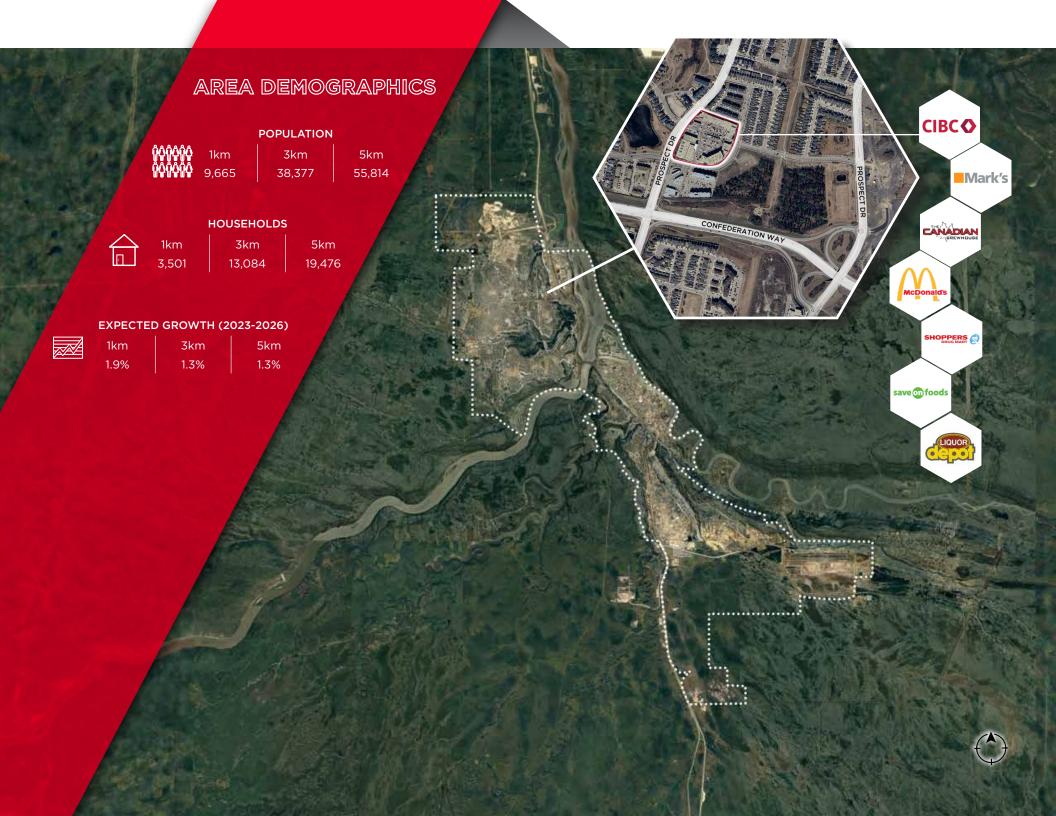

## SITE PLAN LEVEL 1

**AVAILABILITY** 

MAIN FLOOR 5,564 SF

**MEZZANINE** 2,201 SF

RESTAURANT
SEATING &
COMMON AREAS

**KITCHEN** EQUIPMENT

Brett Killips Partner 780 702 2948 brett.killips@cwedm.com Gary Killips
Partner
780 917 8332
gary.killips@cwedm.com