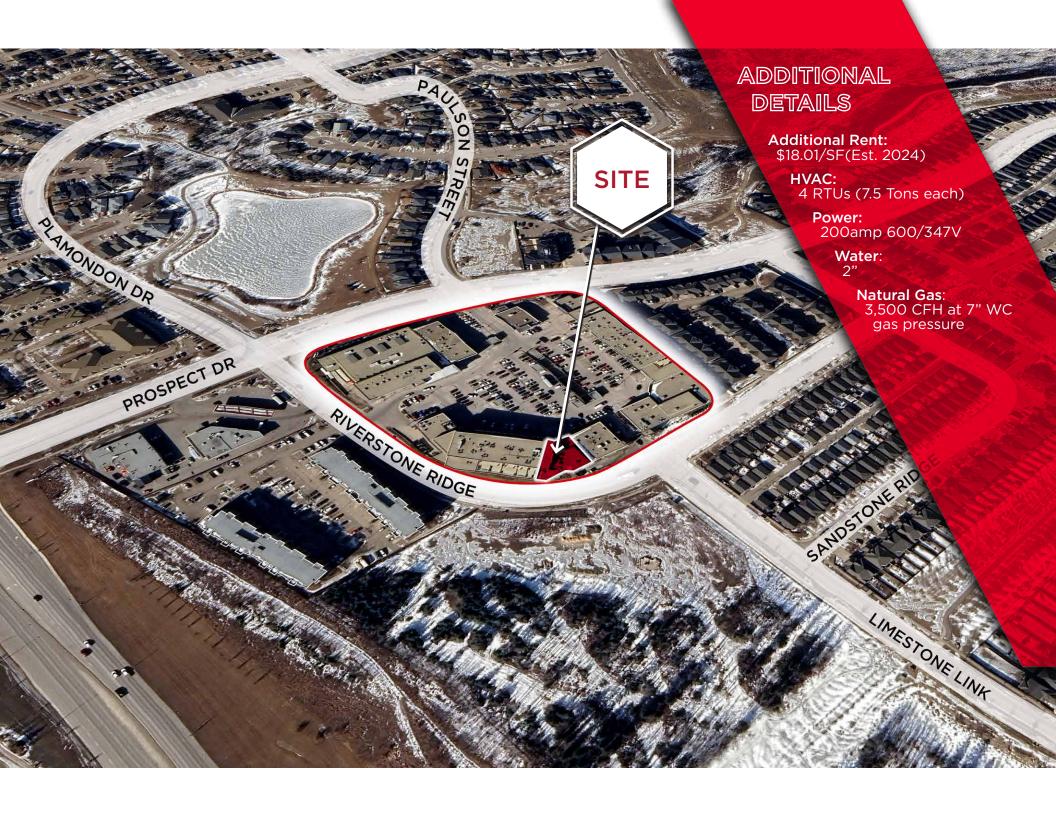

## SITE PLAN LEVEL 1

**AVAILABILITY** 

MAIN FLOOR 5,564 SF

**MEZZANINE** 2,201 SF

RESTAURANT
SEATING &
COMMON AREAS

**KITCHEN** EQUIPMENT

Brett Killips Partner 780 702 2948 brett.killips@cwedm.com Gary Killips
Partner
780 917 8332
gary.killips@cwedm.com