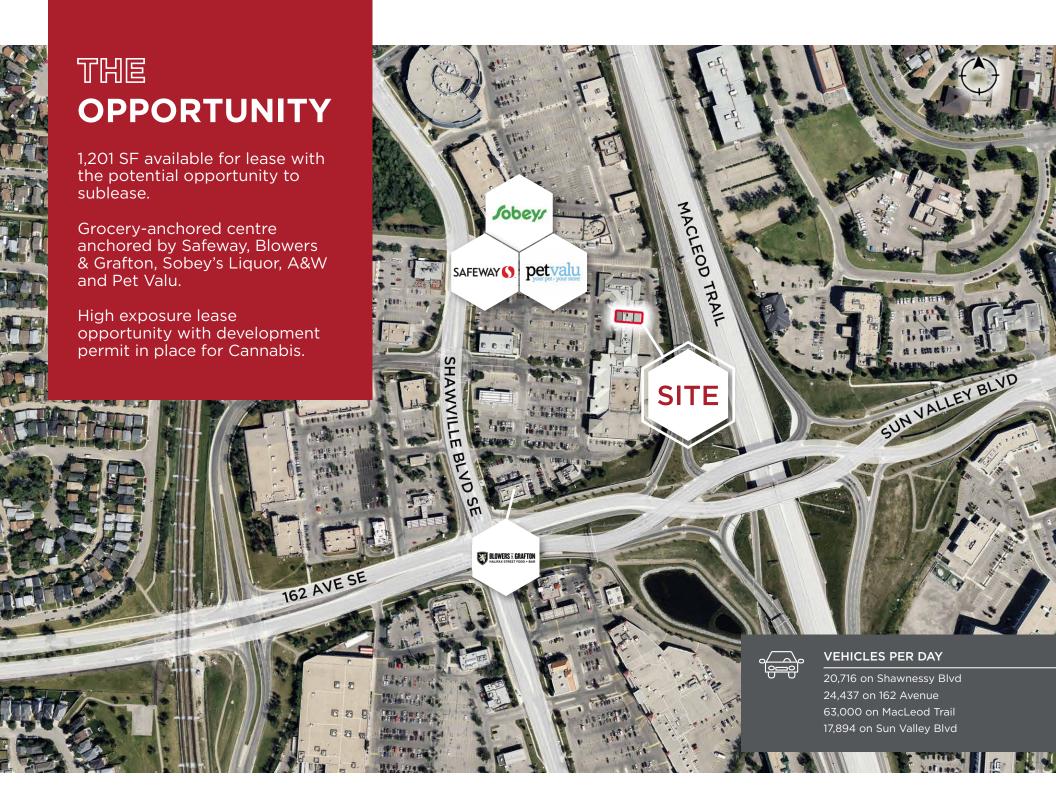

## PROPERTY DETAILS

Municipal Address: 70 Shawville Blvd SE #224,

Calgary, AB T2Y 2Z3

Parking Area: Ample Parking

**Availability:** Immediately

**Size:** 1,201 SF

**Legal Description:** Plan 9010431 Block 3

Additional Rent: \$17.75 / SF