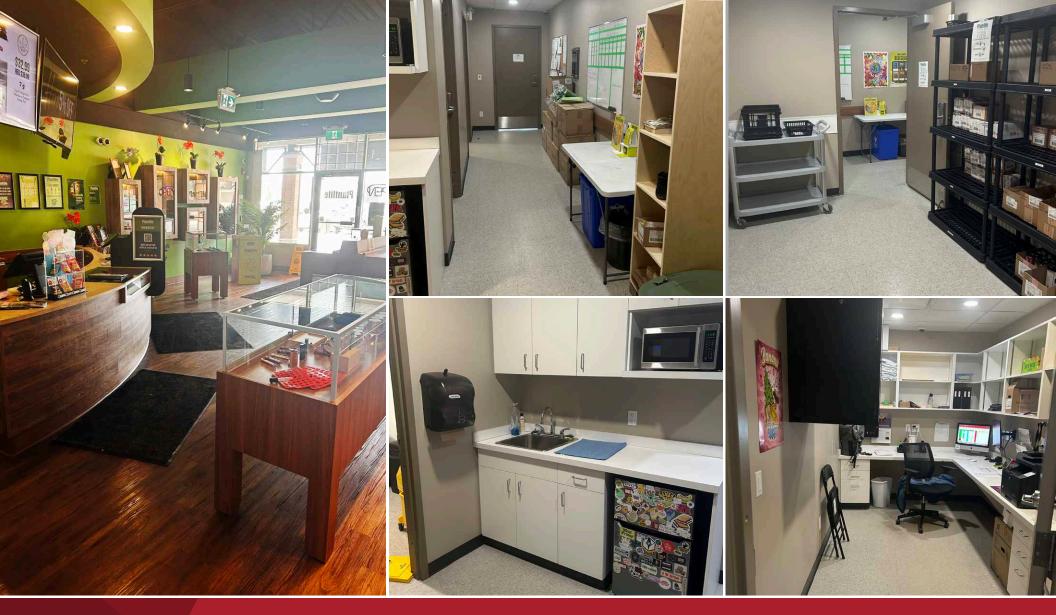

## PROPERTY DETAILS

Municipal Address: 70 Shawville Blvd SE #224,

Calgary, AB T2Y 2Z3

Parking Area: Ample Parking

**Availability:** Immediately

**Size:** 1,201 SF

**Legal Description:** Plan 9010431 Block 3