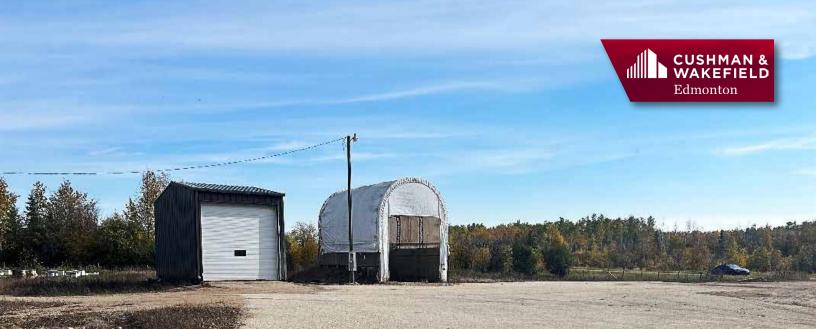

# **PROPERTY HIGHLIGHTS**

- Located between Highway 2A and Township Road 744 in the Municipal District of Smoky River, Alberta
- Site Improvements: Steel frame shed, quonset, partially graveled site, perimeter fencing
- Quick Access to highway 2A intersection.
- 413 km (268 miles) northwest of Edmonton
- 62 km (40 miles) south of Peace River
- 161 km (100 miles) northeast of Grande Prairie

## **PROPERTY PHOTOS**