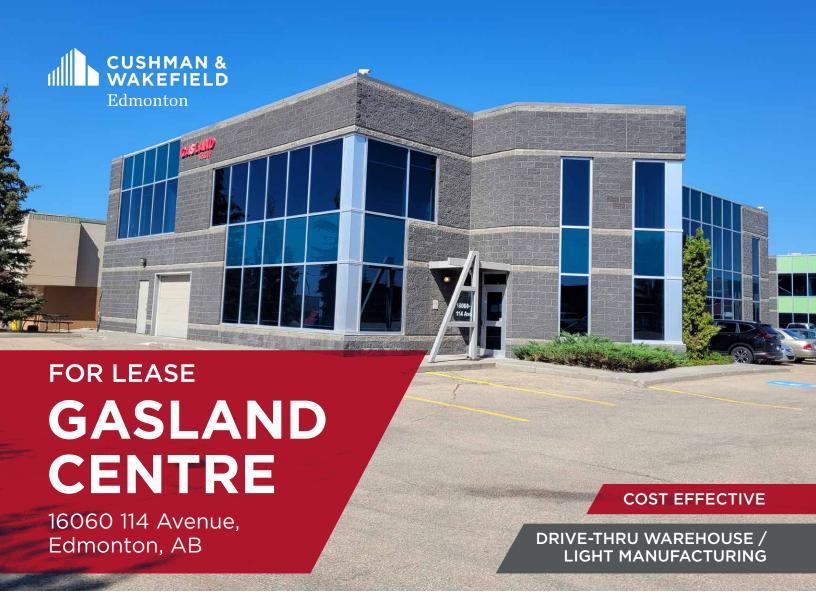

### OFFICE / WAREHOUSE SPACE AVAILABLE FOR LEASE

#### PROPERTY HIGHLIGHTS

- Drive-thru warehouse capable of manufacturing uses, insurance adjusters, car detailing, etc.
- Air Exchange unit, trench and sump in warehouse.
- Functional office component including one (1) large office, open bullpen area, kitchenette & reception.
- Excellent access to 114 Avenue, 170 Street and Yellowhead Trail.

#### **Nick Mytopher**

Associate 587 597 5475 nick.mytopher@cwedm.com

**Kurt Paull,** SIOR Associate Partner 780 702 4258 kurt.paull@cwedm.com

#### Will Harvie

Associate Partner 780 902 4278 will.harvie@cwedm.com

### Max McPeak

Associate 780 700 5038 max.mcpeak@cwedm.com CUSHMAN & WAKEFIELD Edmonton Suite 2700, TD Tower 10088 - 102 Avenue Edmonton, AB T5J 2Z1 www.cwedm.com

Cushman & Wakefield