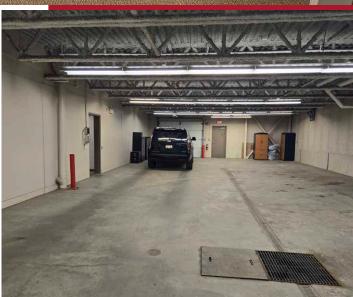

>Warehouse: 3,206<br>Total: 3,991 SF |
| Zoning:            | IB - Industrial Business                              |
| Asking Net Rent:   | \$12.00 per SF                                        |
| Operating Costs:   | \$5.90 plus utilities                                 |
| Parking:           | Surface - scramble                                    |
| Possession:        | Immediate                                             |
| Loading:           | (2) 8' x 10' grade                                    |
| Clear Height:      | 9' (Warehouse)                                        |
| Power:             | 225 Amp 3 phase                                       |

## **IDEAL USES**



Small scale manufacturing



Insurance adjusters



Car detailing



Contractors



# INTERIOR PHOTOS









#### **AERIAL**





Nick Mytopher
Associate
587 597 5475
nick.mytopher@cwedm.com

Will Harvie
Associate Partner
780 902 4278
will.harvie@cwedm.com

Kurt Paull, SIOR Associate Partner 780 702 4258 kurt.paull@cwedm.com

Max McPeak
Associate
780 700 5038
max.mcpeak@cwedm.com