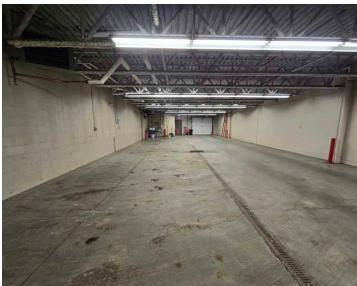

br>Warehouse: 3,206<br>Total: 3,991 SF |
| Zoning:            | IB - Industrial Business                              |
| Asking Net Rent:   | \$12.00 per SF                                        |
| Operating Costs:   | \$5.90 plus utilities                                 |
| Parking:           | Surface - scramble                                    |
| Possession:        | Immediate                                             |
| Loading:           | (2) 8' x 10' grade                                    |
| Clear Height:      | 9' (Warehouse)                                        |
| Power:             | 225 Amp 3 phase                                       |

## **IDEAL USES**



Small scale manufacturing



Insurance adjusters



Car detailing



Contractors



# INTERIOR PHOTOS









#### **AERIAL**





Nick Mytopher
Associate
587 597 5475
nick.mytopher@cwedm.com

Will Harvie
Associate Partner
780 902 4278
will.harvie@cwedm.com

Kurt Paull, SIOR Associate Partner 780 702 4258 kurt.paull@cwedm.com

Max McPeak
Associate
780 700 5038
max.mcpeak@cwedm.com