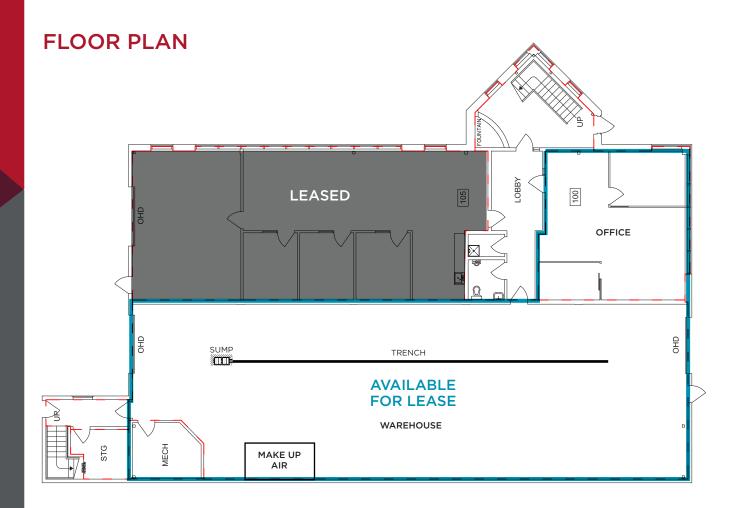

#### PROPERTY HIGHLIGHTS

- Drive-thru warehouse capable of manufacturing uses, insurance adjusters, car detailing, etc.
- Air Exchange unit, trench and sump in warehouse.
- Functional office component including one (1) large office, open bullpen area, kitchenette & reception.
- Excellent access to 114 Avenue, 170 Street and Yellowhead Trail.

# **PROPERTY DETAILS**

| Municipal Address: | 16060 114 Aveue,<br>Edmonton, AB                      |
|--------------------|-------------------------------------------------------|
| Available Area:    | Office: 785 SF<br>Warehouse: 3,206<br>Total: 3,991 SF |
| Zoning:            | IB - Industrial Business                              |
| Asking Net Rent:   | \$12.00 per SF                                        |
| Operating Costs:   | \$5.90 plus utilities                                 |
| Parking:           | Surface - scramble                                    |
| Possession:        | Immediate                                             |
| Loading:           | (2) 8' x 10' grade                                    |
| Clear Height:      | 9' (Warehouse)                                        |
| Power:             | 225 Amp 3 phase                                       |