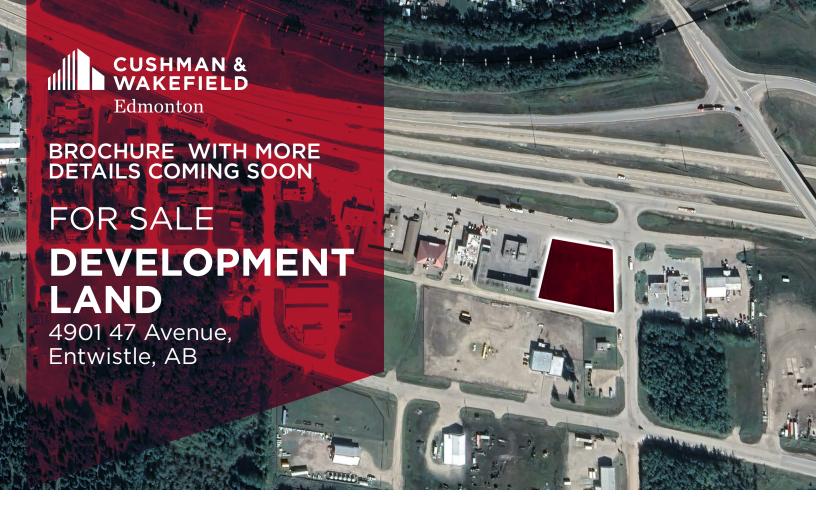

## **PROPERTY DETAILS**

Municipal Address: 4901 47 Avenue,

Entwistle, AB

Legal Description: LOTS 1 & 2 BLK 24 PLAN

6578NY

Site Size: ±1.16 Acres

Tax Assessed Value: \$130,370

Listing Price: \$199,000