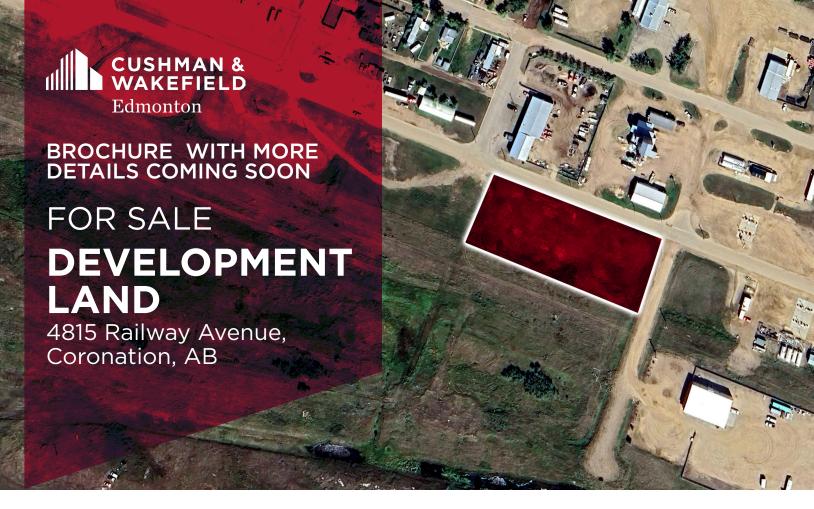

## **PROPERTY DETAILS**

Municipal Address: 4815 Railway Avenue,

Coronation, AB

Legal Description: LOT 16, PLAN 9023402

Site Size: ±0.71 Acres

Tax Assessed Value: \$13,490