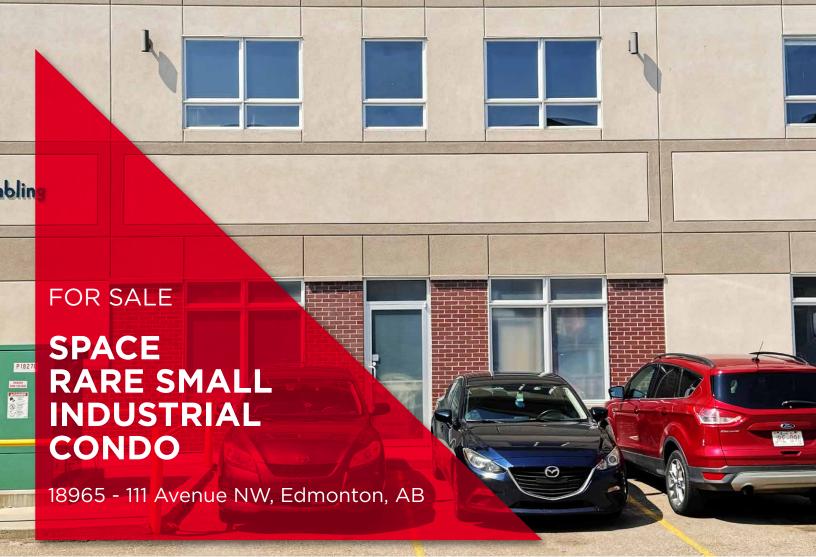

## PRIME 1,984 SF CONDO - READY FOR CUSTOM BUILDOUT!

## **PROPERTY HIGHLIGHTS**

- This exceptional 1,984 square foot industrial condo offers an unbeatable opportunity for customization, making it the perfect canvas to bring your vision to life. Situated in a thriving industrial complex, this property combines functionality with flexibility, catering to a variety of commercial uses including creative workspace, and manufacturing.
- Conveniently located in a well-maintained industrial park with immediate and easy access to Anthony Henday Drive and public transportation.

## PROPERTY DETAILS

| Municipal Address:       | 18965 - 111 Avenue NW,<br>Edmonton, AB | Heating:           | Radiant Tube                   |
|--------------------------|----------------------------------------|--------------------|--------------------------------|
| Legal Description:       | Plan 1320287, Unit 17                  | Power:             | TBC                            |
| Zoning:                  | BE - Business Employment               | Plumbing:          | Roughed-In 2 piece<br>washroom |
| Neighbourhood:           | White Industrial                       | Loading:           | 12' x 12'                      |
| Building Size:           | 1,924 SF                               | Condo Fees:        | ТВС                            |
| Built:                   | 2012                                   | Clear Height:      | 22' Clear                      |
| Property Taxes:          | 11,815.76 (2024)                       | Construction Type: | Steel frame                    |
| Property Tax Assessment: | 446,500 (2024)                         | construction type. | Steel Hame                     |
| Floor Drain:             | Yes                                    | Sale Price:        | \$465,000                      |