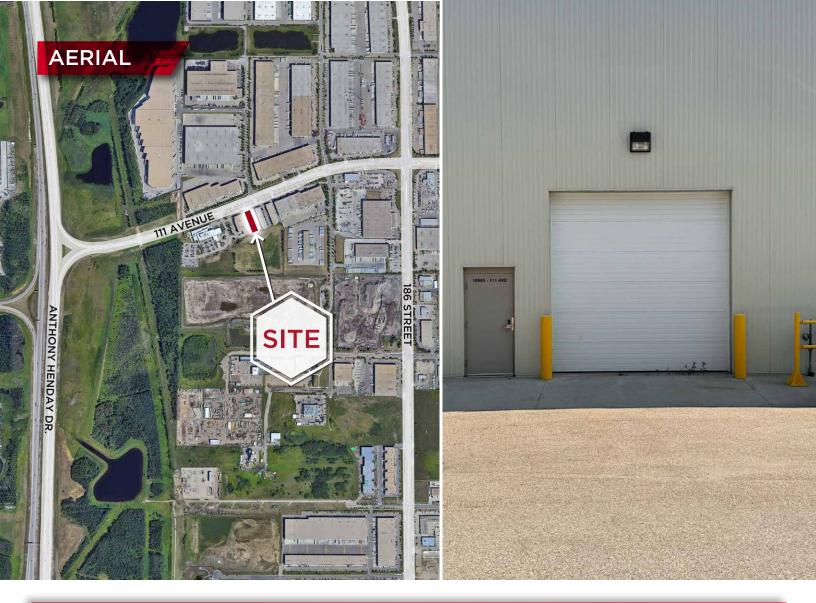

## PROPERTY DETAILS

| Municipal Address:       | 18965 - 111 Avenue NW,<br>Edmonton, AB | Heating:           | Radiant Tube                   |
|--------------------------|----------------------------------------|--------------------|--------------------------------|
| Legal Description:       | Plan 1320287, Unit 17                  | Power:             | TBC                            |
| Zoning:                  | BE - Business Employment               | Plumbing:          | Roughed-In 2 piece<br>washroom |
| Neighbourhood:           | White Industrial                       | Loading:           | 12' x 12'                      |
| Building Size:           | 1,924 SF                               | Condo Fees:        | ТВС                            |
| Built:                   | 2012                                   | Clear Height:      | 22' Clear                      |
| Property Taxes:          | 11,815.76 (2024)                       | Construction Type: | Steel frame                    |
| Property Tax Assessment: | 446,500 (2024)                         | construction type. | Steel Hame                     |
| Floor Drain:             | Yes                                    | Sale Price:        | \$465,000                      |