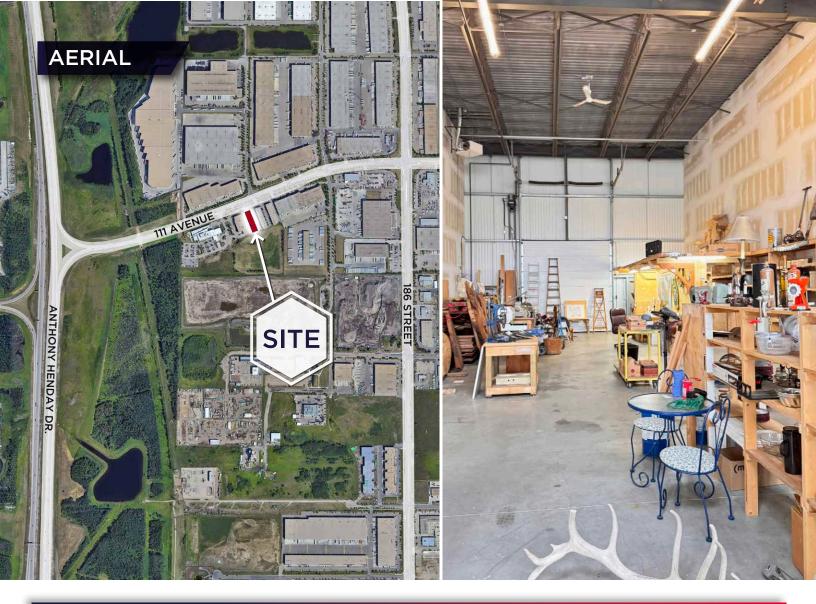

## FOR SALE RARE SMALL INDUSTRIAL CONDO

18965 - 111 Avenue NW, Edmonton, AB

Video · Cabling

## **PROPERTY HIGHLIGHTS**

- This exceptional 1,984 square foot industrial condo offers an unbeatable opportunity for customization, making it the perfect canvas to bring your vision to life. Situated in a thriving industrial complex, this property combines functionality with flexibility, catering to a variety of commercial uses including creative workspace, and manufacturing.
- Conveniently located in a well-maintained industrial park with immediate and easy access to Anthony Henday Drive and public transportation.