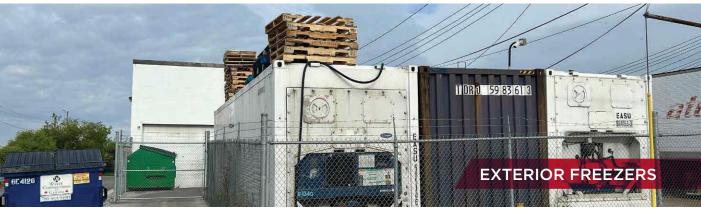

### +/-3,172 SF FULLY FIXTURED FOOD PREP BAY PROPERTY HIGHLIGHTS

- Walk-In refrigerator 8'x 12'
- Secure yard storage
- Sidewalks recently repaved
- LED lighting throughout bay
- Grade loading
- Marshalling area to accommodate up to 50' trailers
- Good access to 127 Street and Highway 16 (Yellowhead Trail)
- Negotiable: exterior freezers, forklift, pallet racking

| Yard:                      | Fenced & gated                                                                                                                                  |
|----------------------------|-------------------------------------------------------------------------------------------------------------------------------------------------|
| HVAC:                      | Brand New Roof Top Unit<br>(RTU)                                                                                                                |
| Sale Price:                | \$599,000                                                                                                                                       |
| Taxes:                     | \$13,265.78(2024)<br>or \$1,105.48/month                                                                                                        |
| Availability:              | January 1, 2025                                                                                                                                 |
| Building Size:             | +/- 775 SF (locker area,<br>kitchenette, & offices)<br>+/- 2,397 SF (Production area)                                                           |
|                            | +/-3,172 SF (Total)                                                                                                                             |
| Property Features:         | <ul> <li>Triple bay sink with stainless steel backsplash.</li> <li>Cooler, oven, (3) handwashing sinks.</li> <li>(1) 8' x 12' cooler</li> </ul> |
| Available for<br>Purchase: | <ul><li>(2) 40' exterior freezers</li><li>(1) forklift and pallet racking</li></ul>                                                             |