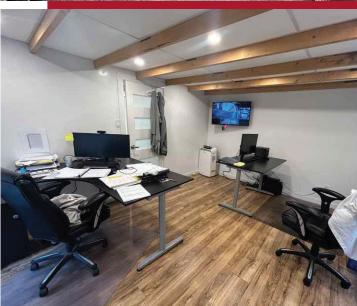

|
| Building Size:             | +/- 775 SF (locker area,<br>kitchenette, & offices)<br>+/- 2,397 SF (Production area)                                                           |
|                            | +/-3,172 SF (Total)                                                                                                                             |
| Property Features:         | <ul> <li>Triple bay sink with stainless steel backsplash.</li> <li>Cooler, oven, (3) handwashing sinks.</li> <li>(1) 8' x 12' cooler</li> </ul> |
| Available for<br>Purchase: | <ul><li>(2) 40' exterior freezers</li><li>(1) forklift and pallet racking</li></ul>                                                             |

#### **PROPERTY PHOTOS**







# **INTERIOR PHOTOS**













## **AERIAL**





**Chris Van Den Biggelaar** 

Associate Partner 780 701 3287 chris.biggelaar@cwedm.com Cody Miner, B.Comm. Associate

780 702 2982

**Doug Greschuk** 

Partner 780 722 4344 cody.miner@cwedm.com doug.greschuk@cwedm.com