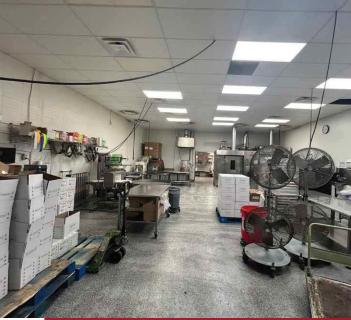

|
| Building Size:             | +/- 775 SF (locker area,<br>kitchenette, & offices)<br>+/- 2,397 SF (Production area)                                                           |
|                            | +/-3,172 SF (Total)                                                                                                                             |
| Property Features:         | <ul> <li>Triple bay sink with stainless steel backsplash.</li> <li>Cooler, oven, (3) handwashing sinks.</li> <li>(1) 8' x 12' cooler</li> </ul> |
| Available for<br>Purchase: | <ul><li>(2) 40' exterior freezers</li><li>(1) forklift and pallet racking</li></ul>                                                             |

#### **PROPERTY PHOTOS**







# **INTERIOR PHOTOS**













## **AERIAL**





**Chris Van Den Biggelaar** 

Associate Partner 780 701 3287 chris.biggelaar@cwedm.com Cody Miner, B.Comm. Associate

780 702 2982

**Doug Greschuk** 

Partner 780 722 4344 cody.miner@cwedm.com doug.greschuk@cwedm.com