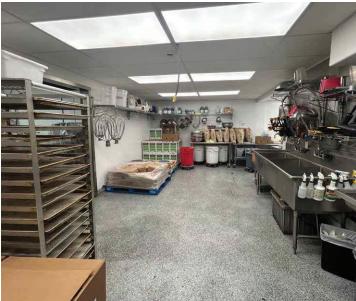

# **INTERIOR PHOTOS**

#### **PROPERTY DETAILS**

| Municipal Address:  | 12667-125 Street NW,<br>Edmonton, T5L 0T6                      |
|---------------------|----------------------------------------------------------------|
| Legal Description:  | Plan 1222AO Blk 15 Lot 20                                      |
| Year Built:         | 1977                                                           |
| Market:             | Calder                                                         |
| Zoning:             | Medium Industrial (IM)                                         |
| Power:              | 3 Phase Power (200 Amp<br>Service) TBC                         |
| Loading Doors:      | Grade Door: 12' (w) x 10'(H)<br>(Potential to increase height) |
| Lighting:           | LED throughout,<br>motion sensors inside                       |
| Make Up Air System: | New & easily upgraded for fryer use                            |
| Clear Height:       | 12' ceiling heights<br>( <b>Under Food Safe Ceiling</b> )      |
| Drainage:           | Yes                                                            |
| Exterior Freezers:  | Available at an extra cost                                     |
| Floor:              | New food safe epoxy                                            |

| Yard:                      | Fenced & gated                                                                                                                                  |
|----------------------------|-------------------------------------------------------------------------------------------------------------------------------------------------|
| HVAC:                      | Brand New Roof Top Unit<br>(RTU)                                                                                                                |
| Sale Price:                | \$599,000                                                                                                                                       |
| Taxes:                     | \$13,265.78(2024)<br>or \$1,105.48/month                                                                                                        |
| Availability:              | January 1, 2025                                                                                                                                 |
| Building Size:             | +/- 775 SF (locker area,<br>kitchenette, & offices)<br>+/- 2,397 SF (Production area)                                                           |
|                            | +/-3,172 SF (Total)                                                                                                                             |
| Property Features:         | <ul> <li>Triple bay sink with stainless steel backsplash.</li> <li>Cooler, oven, (3) handwashing sinks.</li> <li>(1) 8' x 12' cooler</li> </ul> |
| Available for<br>Purchase: | <ul><li>(2) 40' exterior freezers</li><li>(1) forklift and pallet racking</li></ul>                                                             |