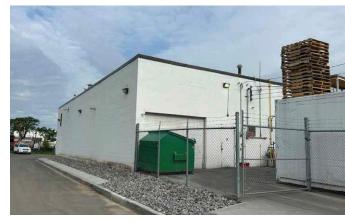

|
| Building Size:             | +/- 775 SF (locker area,<br>kitchenette, & offices)<br>+/- 2,397 SF (Production area)                                                           |
|                            | +/-3,172 SF (Total)                                                                                                                             |
| Property Features:         | <ul> <li>Triple bay sink with stainless steel backsplash.</li> <li>Cooler, oven, (3) handwashing sinks.</li> <li>(1) 8' x 12' cooler</li> </ul> |
| Available for<br>Purchase: | <ul><li>(2) 40' exterior freezers</li><li>(1) forklift and pallet racking</li></ul>                                                             |

#### **PROPERTY PHOTOS**







# **INTERIOR PHOTOS**













## **AERIAL**





**Chris Van Den Biggelaar** 

Associate Partner 780 701 3287 chris.biggelaar@cwedm.com Cody Miner, B.Comm. Associate

780 702 2982

**Doug Greschuk** 

Partner 780 722 4344 cody.miner@cwedm.com doug.greschuk@cwedm.com