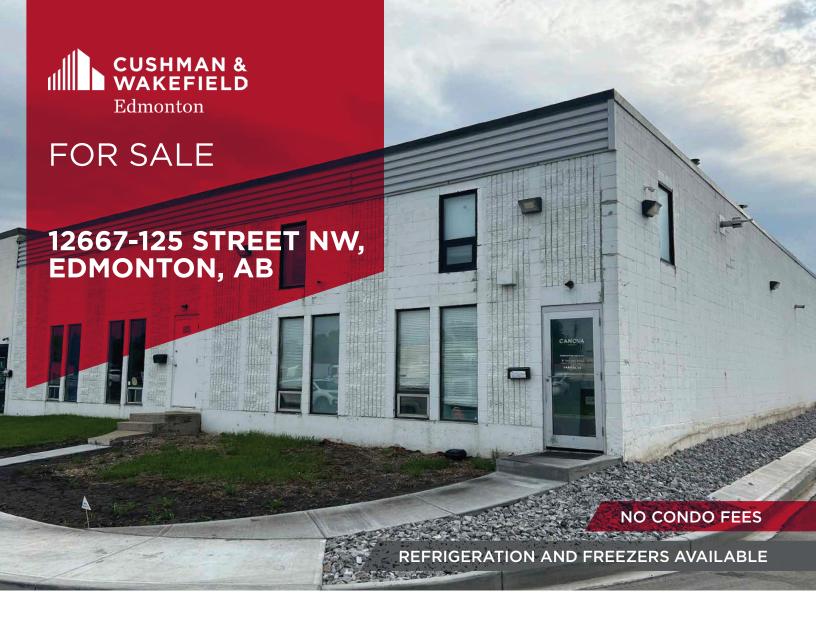

#### **PROPERTY DETAILS**

| Municipal Address:  | 12667-125 Street NW,<br>Edmonton, T5L 0T6                      |
|---------------------|----------------------------------------------------------------|
| Legal Description:  | Plan 1222AO Blk 15 Lot 20                                      |
| Year Built:         | 1977                                                           |
| Market:             | Calder                                                         |
| Zoning:             | Medium Industrial (IM)                                         |
| Power:              | 3 Phase Power (200 Amp<br>Service) TBC                         |
| Loading Doors:      | Grade Door: 12' (w) x 10'(H)<br>(Potential to increase height) |
| Lighting:           | LED throughout,<br>motion sensors inside                       |
| Make Up Air System: | New & easily upgraded for fryer use                            |
| Clear Height:       | 12' ceiling heights<br>( <b>Under Food Safe Ceiling</b> )      |
| Drainage:           | Yes                                                            |
| Exterior Freezers:  | Available at an extra cost                                     |
| Floor:              | New food safe epoxy                                            |

| Yard:                      | Fenced & gated                                                                                                                                  |
|----------------------------|-------------------------------------------------------------------------------------------------------------------------------------------------|
| HVAC:                      | Brand New Roof Top Unit<br>(RTU)                                                                                                                |
| Sale Price:                | \$599,000                                                                                                                                       |
| Taxes:                     | \$13,265.78(2024)<br>or \$1,105.48/month                                                                                                        |
| Availability:              | January 1, 2025                                                                                                                                 |
| Building Size:             | +/- 775 SF (locker area,<br>kitchenette, & offices)<br>+/- 2,397 SF (Production area)                                                           |
|                            | +/-3,172 SF (Total)                                                                                                                             |
| Property Features:         | <ul> <li>Triple bay sink with stainless steel backsplash.</li> <li>Cooler, oven, (3) handwashing sinks.</li> <li>(1) 8' x 12' cooler</li> </ul> |
| Available for<br>Purchase: | <ul><li>(2) 40' exterior freezers</li><li>(1) forklift and pallet racking</li></ul>                                                             |