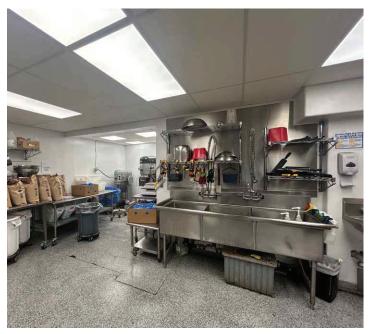

# **INTERIOR PHOTOS**

#### **PROPERTY DETAILS**

| Municipal Address:  | 12667-125 Street NW,<br>Edmonton, T5L 0T6                      |
|---------------------|----------------------------------------------------------------|
| Legal Description:  | Plan 1222AO Blk 15 Lot 20                                      |
| Year Built:         | 1977                                                           |
| Market:             | Calder                                                         |
| Zoning:             | Medium Industrial (IM)                                         |
| Power:              | 3 Phase Power (200 Amp<br>Service) TBC                         |
| Loading Doors:      | Grade Door: 12' (w) x 10'(H)<br>(Potential to increase height) |
| Lighting:           | LED throughout,<br>motion sensors inside                       |
| Make Up Air System: | New & easily upgraded for fryer use                            |
| Clear Height:       | 12' ceiling heights<br>( <b>Under Food Safe Ceiling</b> )      |
| Drainage:           | Yes                                                            |
| Exterior Freezers:  | Available at an extra cost                                     |
| Floor:              | New food safe epoxy                                            |

| Yard:                      | Fenced & gated                                                                                                                                  |
|----------------------------|-------------------------------------------------------------------------------------------------------------------------------------------------|
| HVAC:                      | Brand New Roof Top Unit<br>(RTU)                                                                                                                |
| Sale Price:                | \$599,000                                                                                                                                       |
| Taxes:                     | \$13,265.78(2024)<br>or \$1,105.48/month                                                                                                        |
| Availability:              | January 1, 2025                                                                                                                                 |
| Building Size:             | +/- 775 SF (locker area,<br>kitchenette, & offices)<br>+/- 2,397 SF (Production area)                                                           |
|                            | +/-3,172 SF (Total)                                                                                                                             |
| Property Features:         | <ul> <li>Triple bay sink with stainless steel backsplash.</li> <li>Cooler, oven, (3) handwashing sinks.</li> <li>(1) 8' x 12' cooler</li> </ul> |
| Available for<br>Purchase: | <ul><li>(2) 40' exterior freezers</li><li>(1) forklift and pallet racking</li></ul>                                                             |