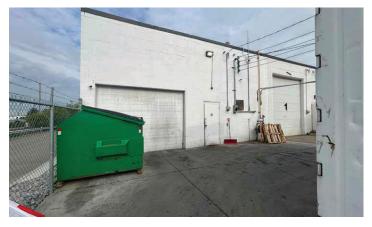

|
| Building Size:             | +/- 775 SF (locker area,<br>kitchenette, & offices)<br>+/- 2,397 SF (Production area)                                                           |
|                            | +/-3,172 SF (Total)                                                                                                                             |
| Property Features:         | <ul> <li>Triple bay sink with stainless steel backsplash.</li> <li>Cooler, oven, (3) handwashing sinks.</li> <li>(1) 8' x 12' cooler</li> </ul> |
| Available for<br>Purchase: | <ul><li>(2) 40' exterior freezers</li><li>(1) forklift and pallet racking</li></ul>                                                             |

#### **PROPERTY PHOTOS**







# **INTERIOR PHOTOS**













## **AERIAL**





**Chris Van Den Biggelaar** 

Associate Partner 780 701 3287 chris.biggelaar@cwedm.com Cody Miner, B.Comm. Associate

780 702 2982

**Doug Greschuk** 

Partner 780 722 4344 cody.miner@cwedm.com doug.greschuk@cwedm.com