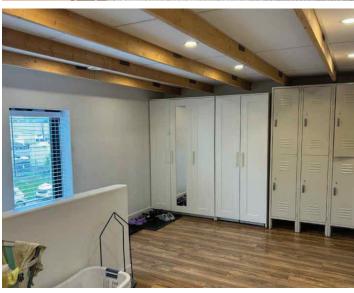

|
| Building Size:             | +/- 775 SF (locker area,<br>kitchenette, & offices)<br>+/- 2,397 SF (Production area)                                                           |
|                            | +/-3,172 SF (Total)                                                                                                                             |
| Property Features:         | <ul> <li>Triple bay sink with stainless steel backsplash.</li> <li>Cooler, oven, (3) handwashing sinks.</li> <li>(1) 8' x 12' cooler</li> </ul> |
| Available for<br>Purchase: | <ul><li>(2) 40' exterior freezers</li><li>(1) forklift and pallet racking</li></ul>                                                             |

#### **PROPERTY PHOTOS**







# **INTERIOR PHOTOS**













## **AERIAL**





**Chris Van Den Biggelaar** 

Associate Partner 780 701 3287 chris.biggelaar@cwedm.com Cody Miner, B.Comm. Associate

780 702 2982

**Doug Greschuk** 

Partner 780 722 4344 cody.miner@cwedm.com doug.greschuk@cwedm.com