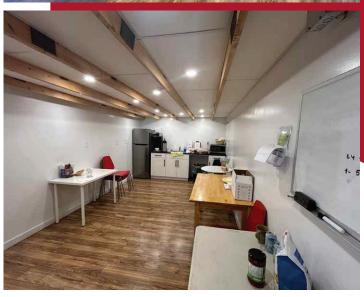

|
| Building Size:             | +/- 775 SF (locker area,<br>kitchenette, & offices)<br>+/- 2,397 SF (Production area)                                                           |
|                            | +/-3,172 SF (Total)                                                                                                                             |
| Property Features:         | <ul> <li>Triple bay sink with stainless steel backsplash.</li> <li>Cooler, oven, (3) handwashing sinks.</li> <li>(1) 8' x 12' cooler</li> </ul> |
| Available for<br>Purchase: | <ul><li>(2) 40' exterior freezers</li><li>(1) forklift and pallet racking</li></ul>                                                             |

#### **PROPERTY PHOTOS**







# **INTERIOR PHOTOS**













## **AERIAL**





**Chris Van Den Biggelaar** 

Associate Partner 780 701 3287 chris.biggelaar@cwedm.com Cody Miner, B.Comm. Associate

780 702 2982

**Doug Greschuk** 

Partner 780 722 4344 cody.miner@cwedm.com doug.greschuk@cwedm.com