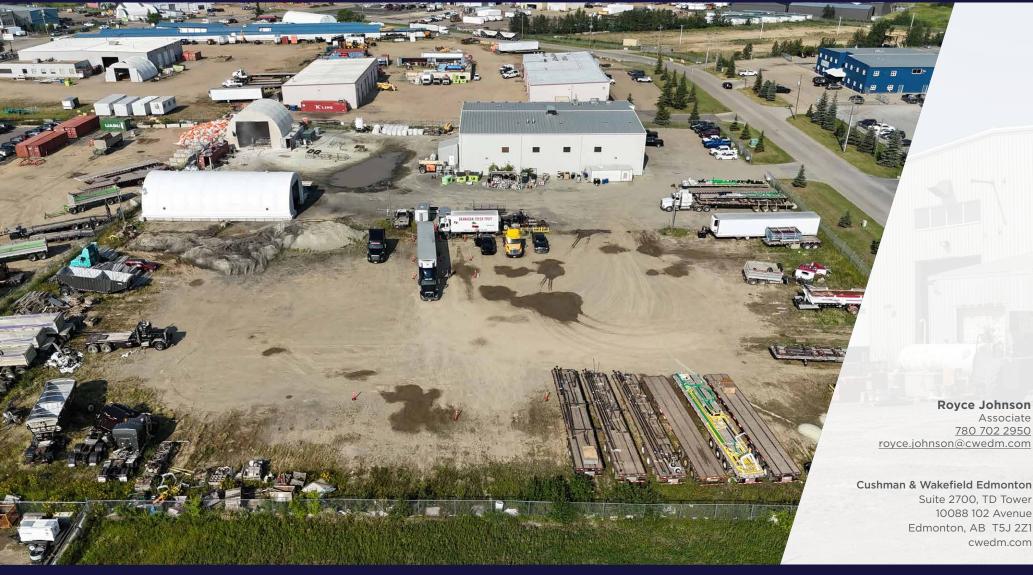

## THE OPPORTUNITY

- Rare opportunity to lease fenced and compacted land in Fort Saskatchewan.
- 2.02 Acres ready for immediate occupancy.
- Sublease runs until May 31, 2029.
- Close proximity to DOW
  Chemical plant
- Fencing between building and excess land to be installed upon successful sublease.

## PROPERTY DETAILS

MUNICIPAL ADDRESS 11405 - 85 Avenue, Fort Saskatchewan, AB

**LEGAL DESCRIPTION** Plan 8020165, Block 8, Lot 2

**ZONING** IL - Light Industrial

LOT AREA 2.02 Acres

**SUBLEASE RATE** \$7,000 / month (Gross)