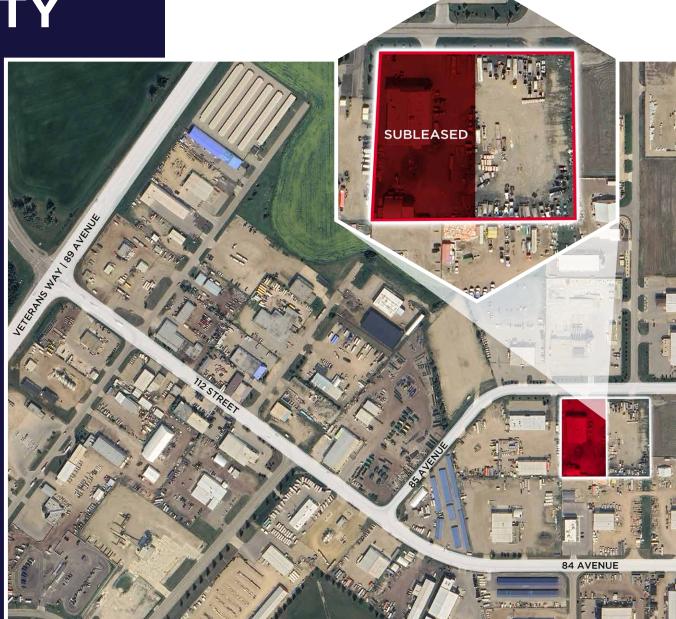

## THE OPPORTUNITY

- Rare opportunity to lease fenced and compacted land in Fort Saskatchewan.
- 2.02 Acres ready for immediate occupancy.
- Sublease runs until May 31, 2029.
- Close proximity to DOW
  Chemical plant
- Fencing between building and excess land to be installed upon successful sublease.

## PROPERTY DETAILS

MUNICIPAL ADDRESS 11405 - 85 Avenue, Fort Saskatchewan, AB

**LEGAL DESCRIPTION** Plan 8020165, Block 8, Lot 2

**ZONING** IL - Light Industrial

LOT AREA 2.02 Acres

**SUBLEASE RATE** \$7,000 / month (Gross)