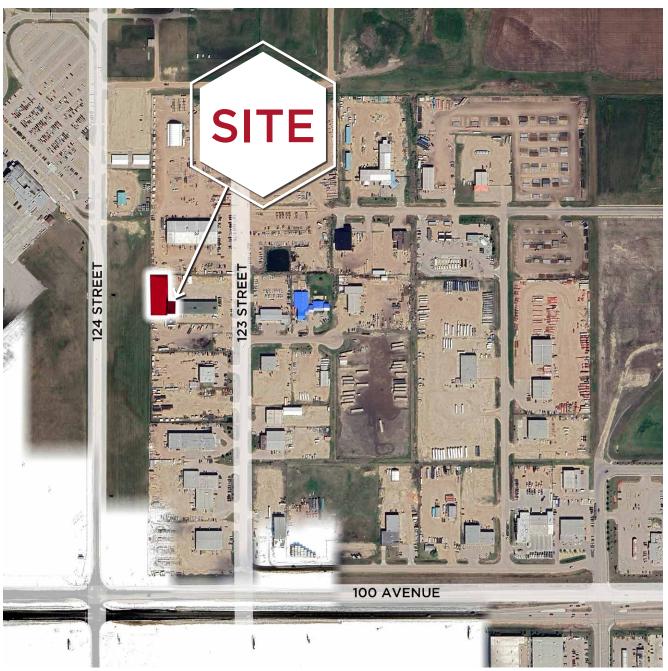

|  |
| Power:              | ТВС                                                        |  |
| Dedicated Compound: | 05 Acres                                                   |  |

| Loading Doors:   | Grade (1) 16' x 16'                                                                  |  |
|------------------|--------------------------------------------------------------------------------------|--|
| Lease Rate:      | Total Monthly Gross Rent:<br>\$7,812/month (includes base<br>rent, expenses and GST) |  |
| Sublease Expiry: | January 1, 2026                                                                      |  |
| Sumps:           | Yes                                                                                  |  |

Dedicated Compound: 0.5 Acres

## AERIAL



## **PROPERTY PHOTOS**





Kurt Paull, sioRCushman & WakefieldCuEdmontonCuAssociate PartnerA780 702 4258Kurt.paull@cwedm.comwill.

Max McPeak Cushman & Wakefield

Edmonton

Associate

780 700 5038

max.mcpeak@cwedm.com

Will Harvie Cushman & Wakefield Edmonton Associate Partner <u>780 902 4278</u> will.harvie@cwedm.com Nick Mytopher Cushman & Wakefield Edmonton Associate <u>587 597 5475</u> <u>nick.mytopher@cwedm.com</u> Walker Cote Sutton Group Grande Prairie Associate <u>780 837 1730</u> walkerc@sutton.com

Cushman & Wakefield Edmonton is independently owned and operated / A Member of the Cushman & Wakefield Alliance. No warranty or representation, express or implied, is made to the accuracy or completeness of the information contained herein, and same is submitted subject to errors,