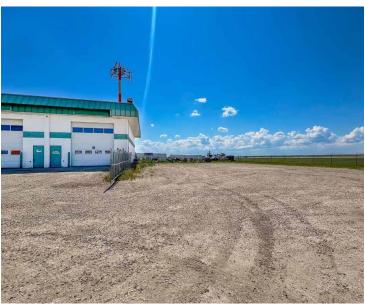

## **PROPERTY HIGHLIGHTS**

- 1,470 SF bay with 0.5-acre fenced and graveled compound on the north side
- · Sublease Term until January 1st, 2026 with option to extend
- The bay offers flexible space, equipped with a washroom.
- Additional yard ensures parking and equipment storage needs are met.
- Well located near the Grande Prairie Airport near Purnell Energy Services and Pasco Energy.