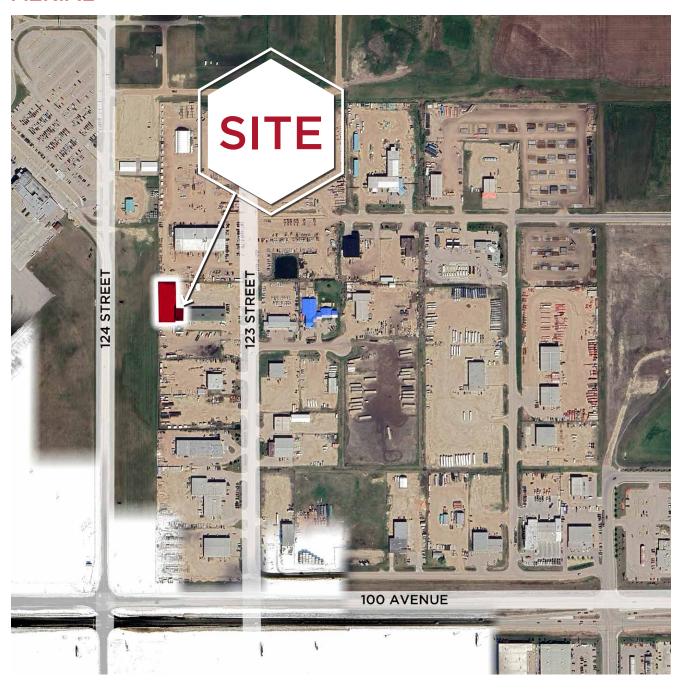

|
|                     |                              |                                       |
| Dedicated Compound: | 05 Acres                     | · · · · · · · · · · · · · · · · · · · |

| Loading Doors:   | Grade (1) 16' x 16'                                                                  |  |
|------------------|--------------------------------------------------------------------------------------|--|
| Lease Rate:      | Total Monthly Gross Rent:<br>\$7,812/month (includes base<br>rent, expenses and GST) |  |
| Sublease Expiry: | January 1, 2026                                                                      |  |
| Sumps:           | Yes                                                                                  |  |

# **AERIAL**



# PROPERTY PHOTOS















Max McPeak Cushman & Wakefield

Edmonton

Associate 780 700 5038

max.mcpeak@cwedm.com

**Kurt Paull,** SIOR Cushman & Wakefield Edmonton

Partner 780 702 4258 kurt.paull@cwedm.com

Will Harvie Cushman & Wakefield Edmonton

Associate Partner <u>780 902 4278</u> will.harvie@cwedm.com

**Nick Mytopher** Cushman & Wakefield Edmonton

Associate 587 597 5475 nick.mytopher@cwedm.com

Walker Cote Sutton Group Grande Prairie

Associate 780 837 1730

walkerc@sutton.com

Cushman & Wakefield Edmonton is independently owned and operated / A Member of the Cushman & Wakefield Alliance. No warranty or representation, express or implied, is made to the accuracy or completeness of the information contained herein, and same is submitted subject to errors, omissions, change