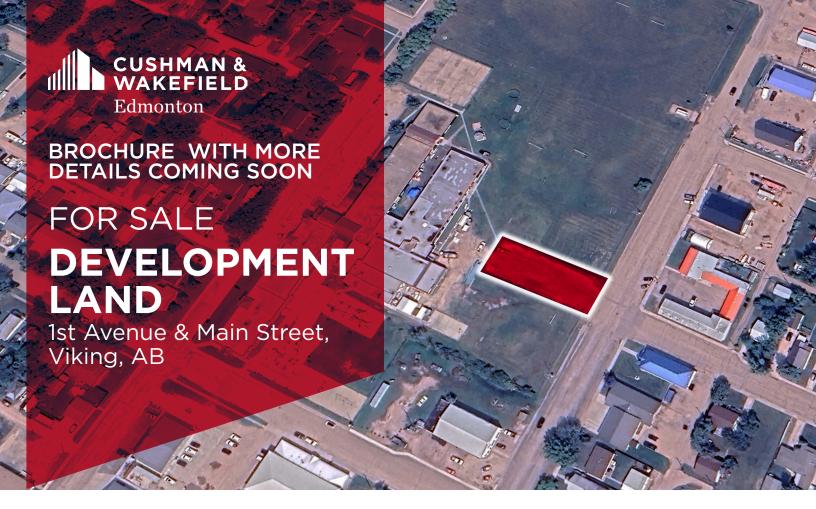

## PROPERTY DETAILS

Municipal Address: 1st Avenue & Main Street,

Viking, AB

Legal Description: AREA 2, PL 9721082 (also

ptms 2633 & 5043 but all financials under 4916)

Site Size: ±0.96 Acres

Tax Assessed Value: \$13,180