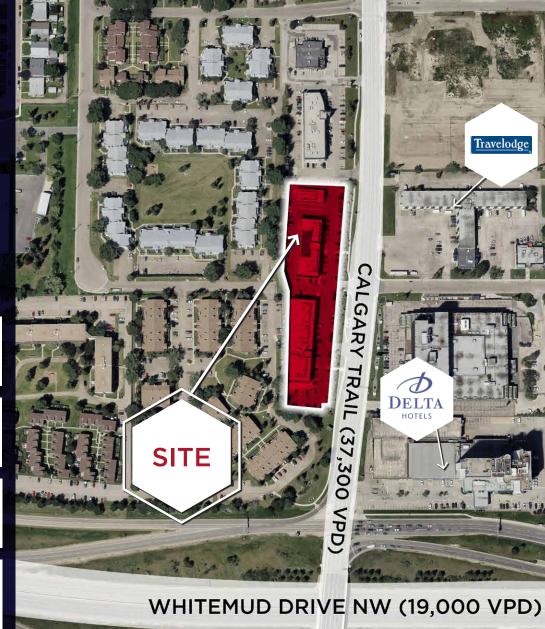

- Easy access from Calgary Trail which sees and average of 37,300 vehicles per day.
  - High exposure signage opportunities available.
    - DC2 Zoning allows for a large variety of uses.
      - Lease Rate: Market

VEHICLES PER DAY 37,300 on Calgary Trail NW 34,500 on Gateway Blvd

1 8 0.5 89 14

Travelodge

#

Holiday Inn