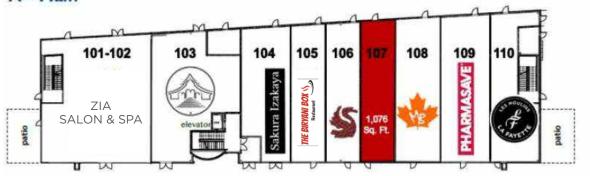

## SITE PLAN

B - Main

### THE PROPERTY

**BUILDING A** 

1,076 SF AVAILABLE

KITENS MITENS URTER

REV

 Retail Shopping Centre strategically located along Calgary Trail.

• Come join a wide variety of Tenants/ Retailers including: Syphay Restaurant, Red Swan Pizza, Pharmasave, Zia Salon & Spa, Les Moulins La Fayette, The Biryani Box and many others!