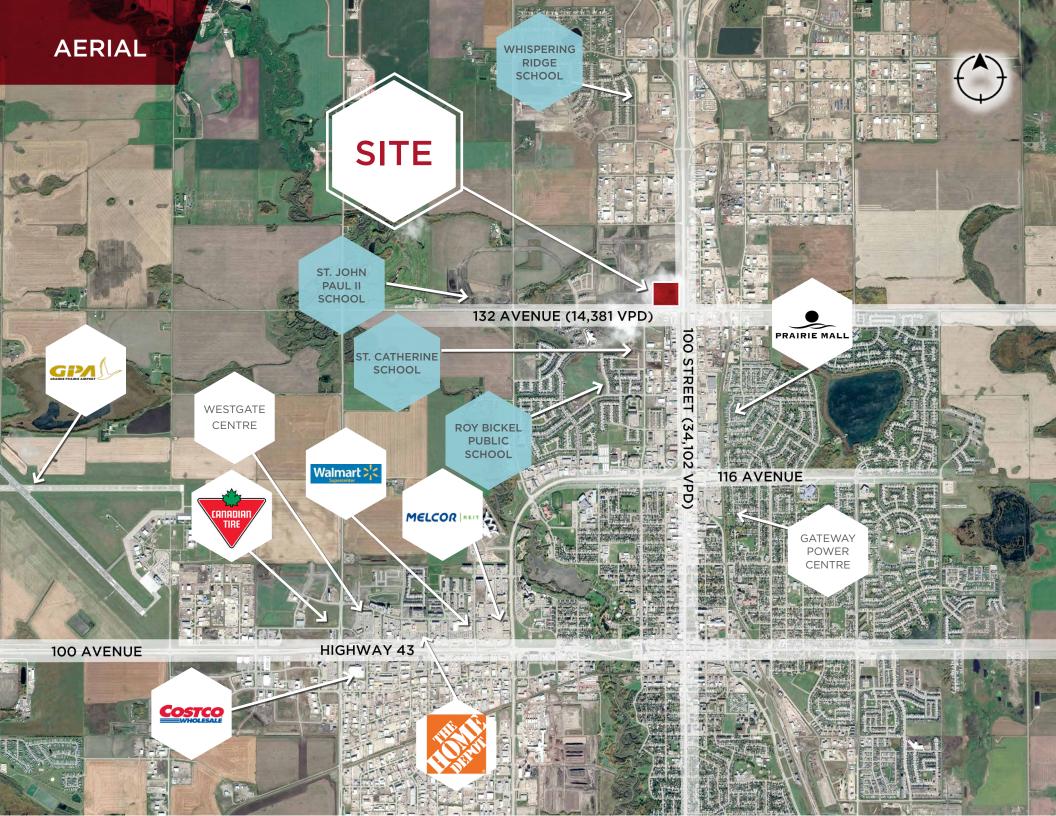

CO-OP

The Shops of Trader Ridge (Click Here)

- The city features streamlined planning and permitting processes, ensuring rapid turnaround times for greenfield developments.
- Grande Prairie is a key distribution hub for Alberta, with three major highways and high-load capacity rail lines that provide ample connectivity across Canada and into the United States.
- From 2001 to 2021, Grande Prairie's population surged by 73.4%, with an estimated population exceeding 72,000 in 2024 (Sitewise 2024).
- Over 27% of Grande Prairie's population is under 20 years old, surpassing the number of residents aged 55 and over.