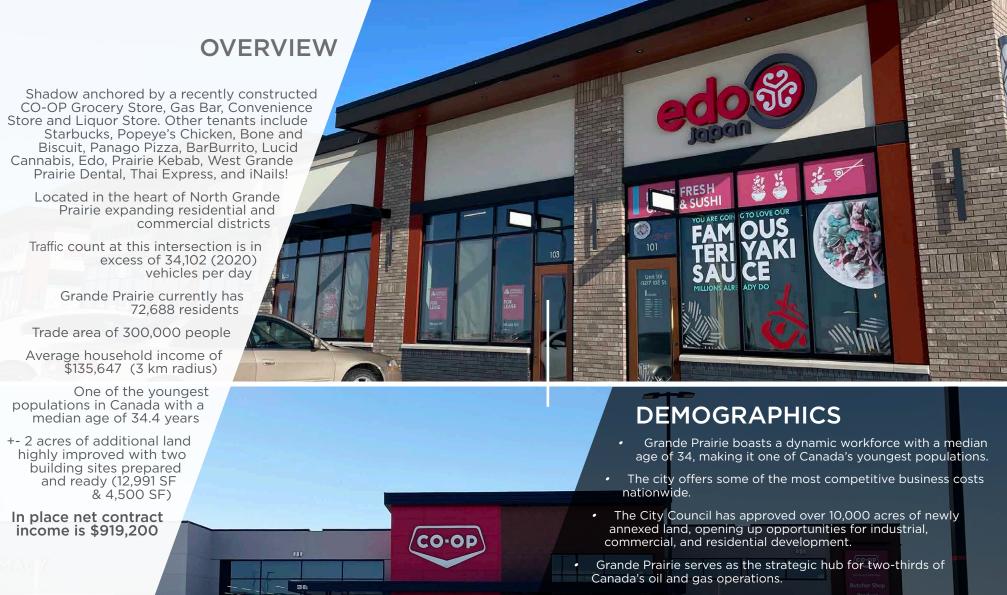

## THE SHOPS OF TRADER RIDGE

Northwest Corner of 132 Avenue & 100 Street, Grande Prairie, AB

Exceptional opportunity to acquire a recently constructed, well tenanted, retail shadow anchored grocery centre with two future building opportunities in one of Grande Prairie's strongest highway frontage retail corridors

CO-OP

The Shops of Trader Ridge (Click Here)

- The city features streamlined planning and permitting processes, ensuring rapid turnaround times for greenfield developments.
- Grande Prairie is a key distribution hub for Alberta, with three major highways and high-load capacity rail lines that provide ample connectivity across Canada and into the United States.
- From 2001 to 2021, Grande Prairie's population surged by 73.4%, with an estimated population exceeding 72,000 in 2024 (Sitewise 2024).
- Over 27% of Grande Prairie's population is under 20 years old, surpassing the number of residents aged 55 and over.