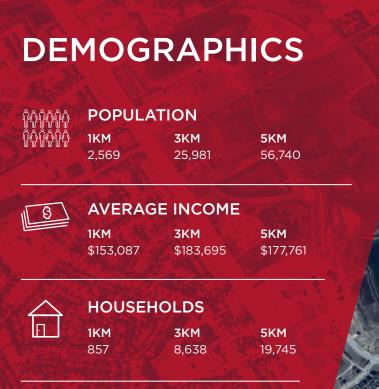

- Easy access from St. Albert Trail which sees and average of 40,226 vehicles per day.
  - High exposure signage opportunities available.
- CC Corridor Commercial Zoning allows for a large variety of uses.
  - 227 parking stalls available.

#### VEHICLES PER DAY

40,226 on St. Albert Trail (2023) 18,440 on Giroux Road (2023) 4,736 on Element Drive (2023)