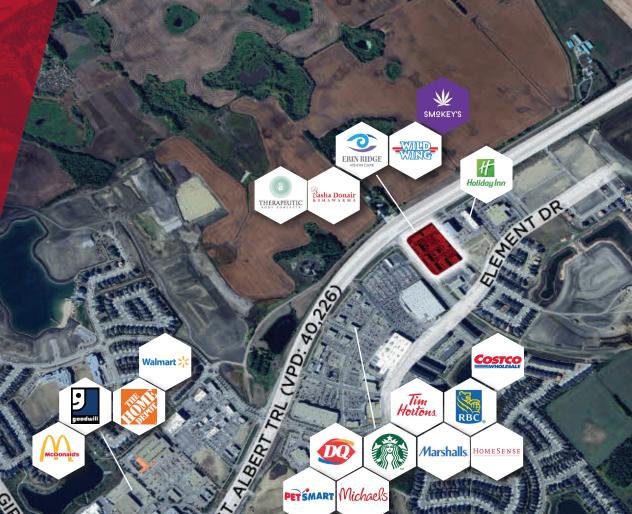

 Retail Shopping Centre strategically located along St. Albert Trail.

• Come join a wide variety of Tenants/ Retailers including: Cure MD, Erin Ridge Children's Academy, Wild Wing, Fast Fired by Carbone, Basha Donair, Tandori Fusion and many others!

- Easy access from St. Albert Trail which sees and average of 40,226 vehicles per day.
  - High exposure signage opportunities available.
- CC Corridor Commercial Zoning allows for a large variety of uses.
  - 227 parking stalls available.

#### VEHICLES PER DAY

40,226 on St. Albert Trail (2023) 18,440 on Giroux Road (2023) 4,736 on Element Drive (2023)