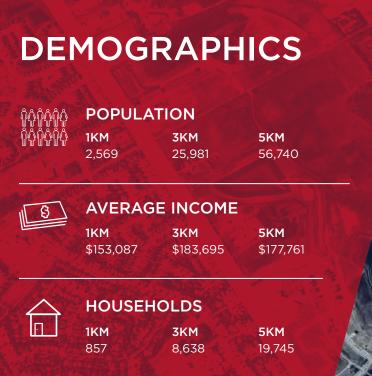

- Easy access from St. Albert Trail which sees and average of 40,226 vehicles per day.
  - High exposure signage opportunities available.
- CC Corridor Commercial Zoning allows for a large variety of uses.
  - 227 parking stalls available.