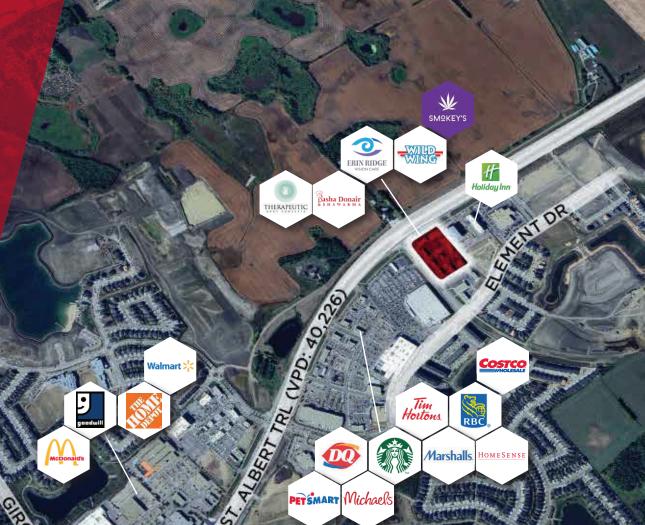

## THE OPPORTUNITY

TI- BOT

R PIZZA YOURI

320

ERIN RIDGE

Te Tandoori Puzion Mark in

 Retail Shopping Centre strategically located along St. Albert Trail.

• Come join a wide variety of Tenants/ Retailers including: Cure MD, Erin Ridge Children's Academy, Wild Wing, Fast Fired by Carbone, Basha Donair, Tandori Fusion and many others!

- Easy access from St. Albert Trail which sees and average of 40,226 vehicles per day.
  - High exposure signage opportunities available.
- CC Corridor Commercial Zoning allows for a large variety of uses.
  - 227 parking stalls available.

#### VEHICLES PER DAY

40,226 on St. Albert Trail (2023) 18,440 on Giroux Road (2023) 4,736 on Element Drive (2023)