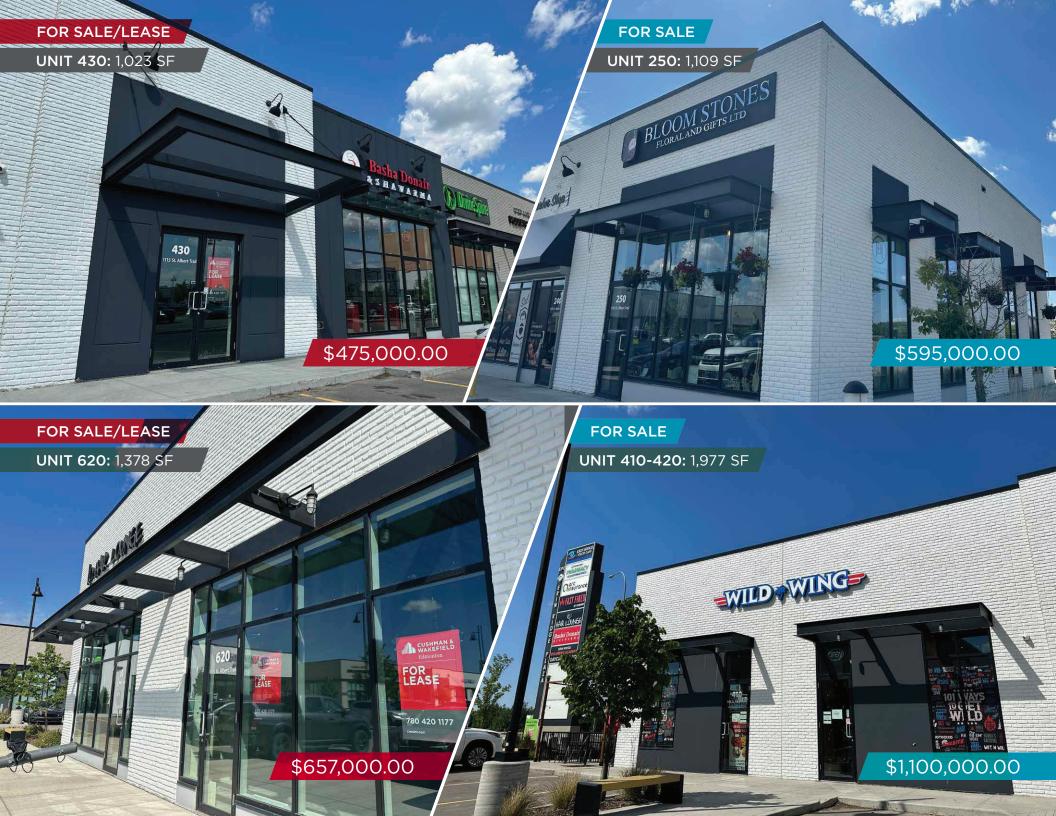

### RETAIL UNITS AVAILABLE FOR SALE/LEASE

1,109 & 1,977 SF AVAILABLE FOR SALE

1,023 & 1,378 SF AVAILABLE FOR SALE/LEASE

Cushman & Wakefield Edmonton Suite 2700, TD Tower 10088 102 Avenue Edmonton, AB T5J 2Z1 cwedm.com

## THE OPPORTUNITY

TI- BOT

R PIZZA YOURI

320

ERIN RIDGE

Te Tandoori Puzion Mark in

 Retail Shopping Centre strategically located along St. Albert Trail.

• Come join a wide variety of Tenants/ Retailers including: Cure MD, Erin Ridge Children's Academy, Wild Wing, Fast Fired by Carbone, Basha Donair, Tandori Fusion and many others!