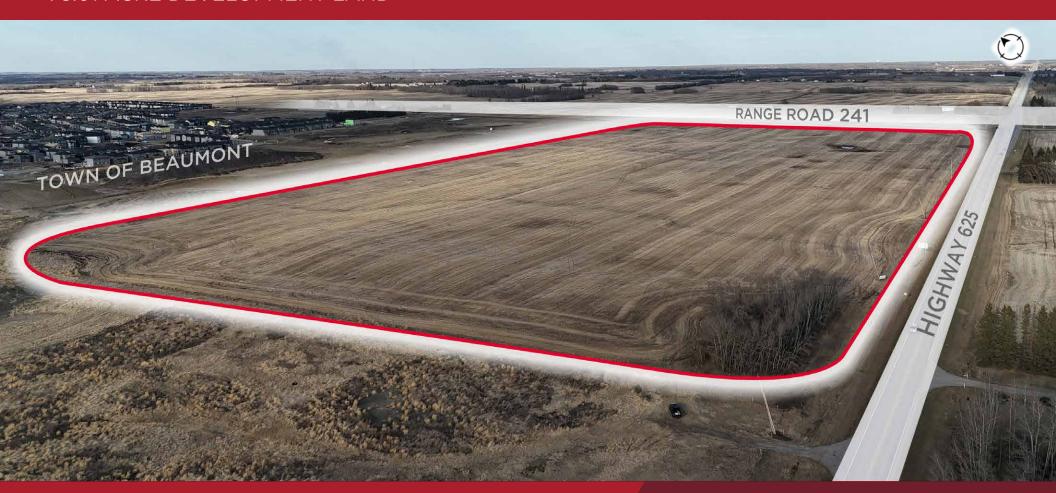

## BEAUMONT LAKEVIEW LANDS

Beaumont, Alberta

78.01 ACRE DEVELOPMENT LAND

CUSHMAN & WAKEFIELD Edmonton Suite 2700, TD Tower 10088 - 102 Avenue Edmonton, AB T5J 2Z1 www.cwedm.com

Jeff McCammon, CCIM Senior Associate 780 445 0026 jeff.mccammon@cwedm.com **Doug Bauer** Senior Associate 780 991 6456 doug.bauer@cwedm.com

## PROPERTY DETAILS

**LEGAL DESCRIPTION** 

South Half of the SE Quarter of Section 26, Township 50, Range 24, West of the 4th

ZONING

**Future Residential** 

**NEIGHBOURHOOD** Lakeview

**LOT AREA** 

± 78.01 Acres

## TOTAL RESIDENTIAL DEVELOPABLE ACREAGE

± 43.2 Acres

± 1.85 Acres commercial site,

± 4.51 Acres assisted living/Seniors site & ± 8.4 Acres school site.

**MUNICIPAL RESERVES** 

+ 2.86%

**ASKING PRICE** 

\$12M - \$154,000 per Acre