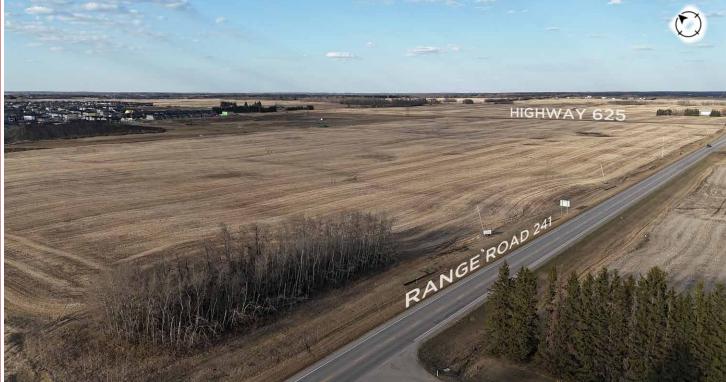

## BEAUMONT LAKEVIEW LANDS

Beaumont, Alberta

78.01 ACRE DEVELOPMENT LAND

CUSHMAN & WAKEFIELD Edmonton Suite 2700, TD Tower 10088 - 102 Avenue Edmonton, AB T5J 2Z1 www.cwedm.com

Jeff McCammon, CCIM Senior Associate 780 445 0026 jeff.mccammon@cwedm.com **Doug Bauer** Senior Associate 780 991 6456 doug.bauer@cwedm.com

## PROPERTY DETAILS

**LEGAL DESCRIPTION** 

South Half of the SE Quarter of Section 26, Township 50, Range 24, West of the 4th

ZONING

**Future Residential** 

**NEIGHBOURHOOD** Lakeview

**LOT AREA** 

± 78.01 Acres