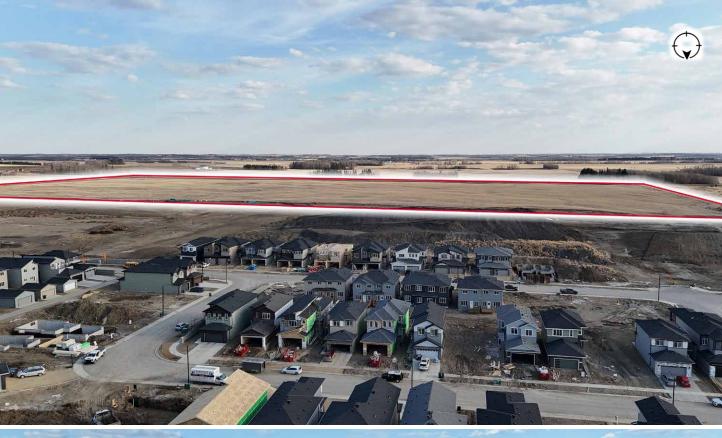

## BEAUMONT LAKEVIEW LANDS

Beaumont, Alberta

78.01 ACRE DEVELOPMENT LAND

CUSHMAN & WAKEFIELD Edmonton Suite 2700, TD Tower 10088 - 102 Avenue Edmonton, AB T5J 2Z1 www.cwedm.com

Jeff McCammon, CCIM Senior Associate 780 445 0026 jeff.mccammon@cwedm.com **Doug Bauer** Senior Associate 780 991 6456 doug.bauer@cwedm.com

## PROPERTY DETAILS

**LEGAL DESCRIPTION** 

South Half of the SE Quarter of Section 26, Township 50, Range 24, West of the 4th

ZONING

**Future Residential** 

**NEIGHBOURHOOD** Lakeview

**LOT AREA** 

± 78.01 Acres