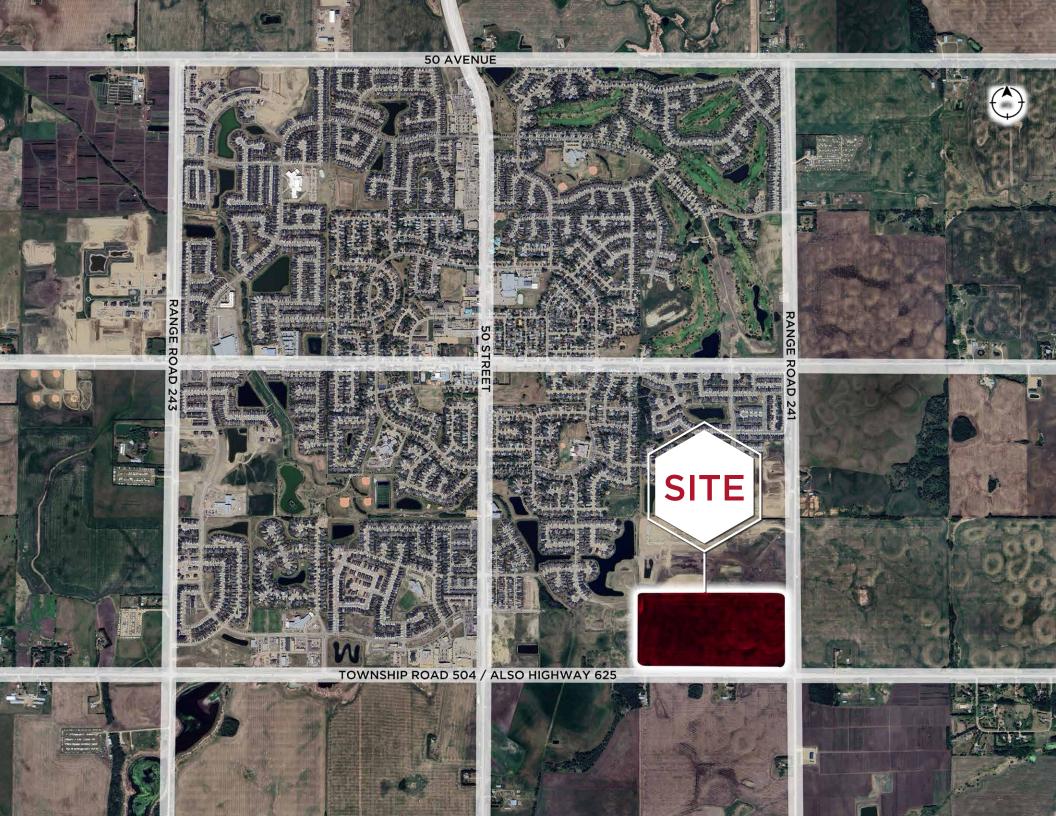

## BEAUMONT LAKEVIEW LANDS

Beaumont, Alberta

78.01 ACRE DEVELOPMENT LAND

CUSHMAN & WAKEFIELD Edmonton Suite 2700, TD Tower 10088 - 102 Avenue Edmonton, AB T5J 2Z1 www.cwedm.com

Jeff McCammon, CCIM Senior Associate 780 445 0026 jeff.mccammon@cwedm.com **Doug Bauer** Senior Associate 780 991 6456 doug.bauer@cwedm.com

## PROPERTY DETAILS

**LEGAL DESCRIPTION** 

South Half of the SE Quarter of Section 26, Township 50, Range 24, West of the 4th

ZONING

**Future Residential** 

**NEIGHBOURHOOD** Lakeview

**LOT AREA** 

± 78.01 Acres

## TOTAL RESIDENTIAL DEVELOPABLE ACREAGE

± 43.2 Acres

± 1.85 Acres commercial site,

± 4.51 Acres assisted living/Seniors site & ± 8.4 Acres school site.

**MUNICIPAL RESERVES** 

+ 2.86%

**ASKING PRICE** 

\$12M - \$154,000 per Acre