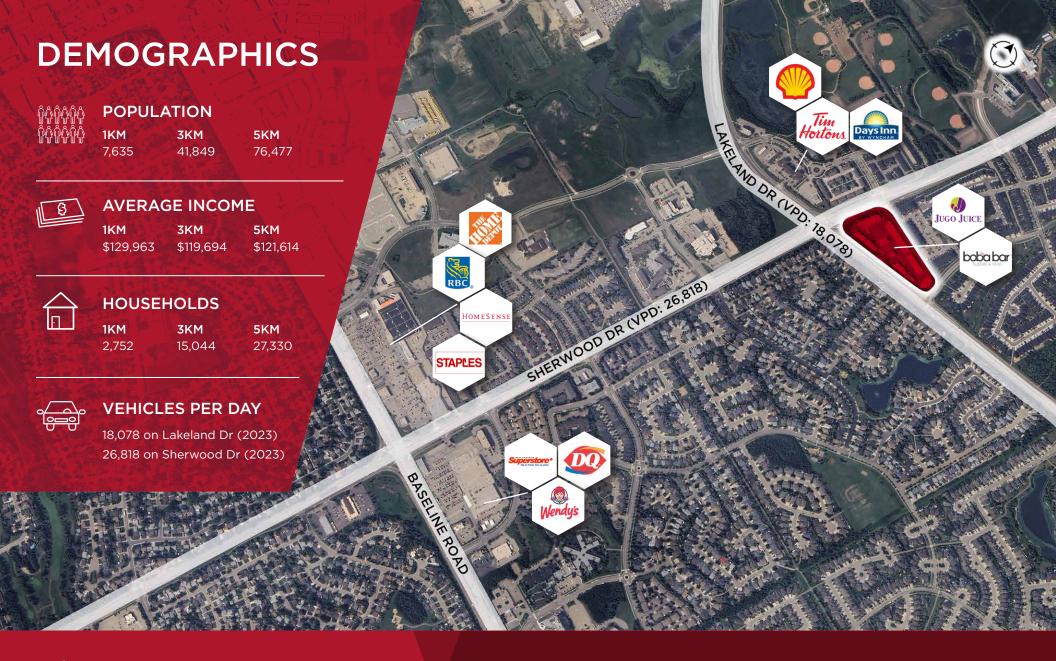

- Easy access from Sherwood Drive & Lakeland Drive.
- Average number of vehicles per day along Sherwood Drive is 26,818 and 18,078 along Lakewood Drive.
  - High exposure signage opportunities available.
- C-1 Community Commercial Zoning allows for a large variety of uses.