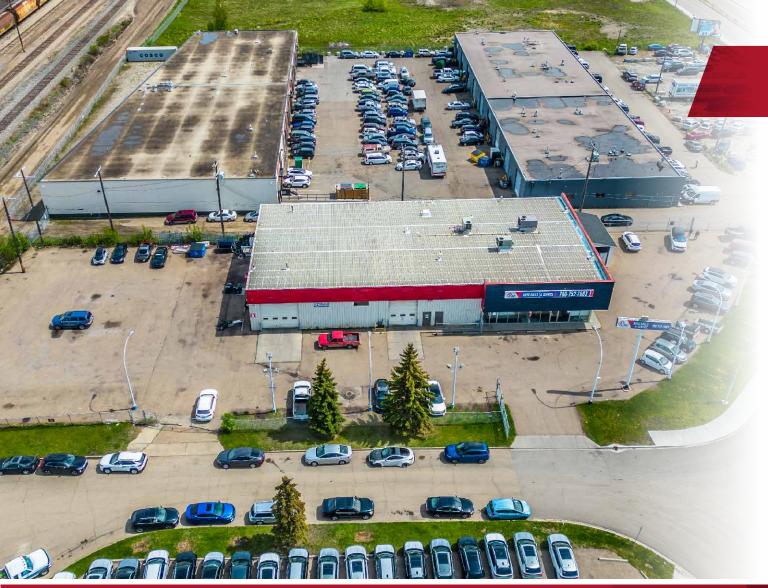

#### FREESTANDING BUILDING WITH OUTSTANDING VISIBILITY

#### PROPERTY HIGHLIGHTS

97 STREET

- Visibility to over 50,000 vehicles per day along Yellowhead Trail and 97th Street
- General Commercial zoning allows for a wide
  array of approved uses
  - Wide open layout includes showroom, offices, and shop area
  - Shop equipment can be purchased with the building

VELLOWHEAD

TRAIL

- Multiple access points into the site
- Exclusive gated, fenced and graveled

## PROPERTY DETAILS

Innt

9

11

444.

MUNICIPAL ADDRESS 9590 125A Avenue

ZONING CG - General Commercial

NEIGHBOURHOOD Yellowhead Corridor East

SITE SIZE

Witten

YEAR BUILT 1990

BUILDING SIZE 12,950 SF

LOADING (2) Grade

SHOP DRAINAGE Trench Drain

**PROPERTY TAXES** \$48,004 (2024)

> **SALE PRICE** \$2,800,000