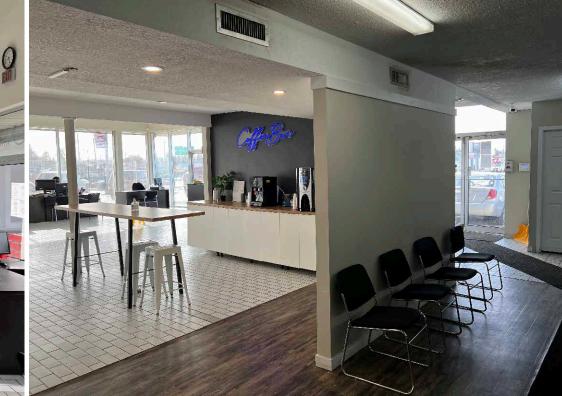

#### PROPERTY HIGHLIGHTS

97 STREET

- Visibility to over 50,000 vehicles per day along Yellowhead Trail and 97th Street
- General Commercial zoning allows for a wide
  array of approved uses
  - Wide open layout includes showroom, offices, and shop area
  - Shop equipment can be purchased with the building