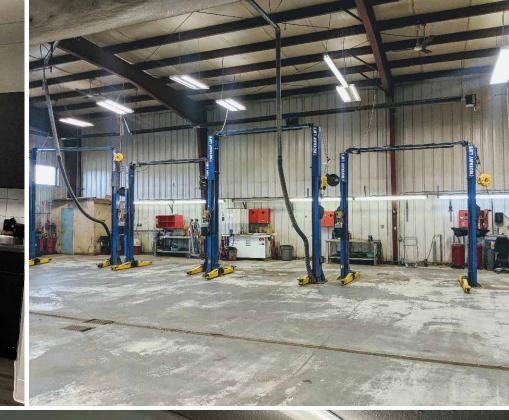

#### PROPERTY HIGHLIGHTS

97 STREET

- Visibility to over 50,000 vehicles per day along Yellowhead Trail and 97th Street
- General Commercial zoning allows for a wide
  array of approved uses
  - Wide open layout includes showroom, offices, and shop area
  - Shop equipment can be purchased with the building