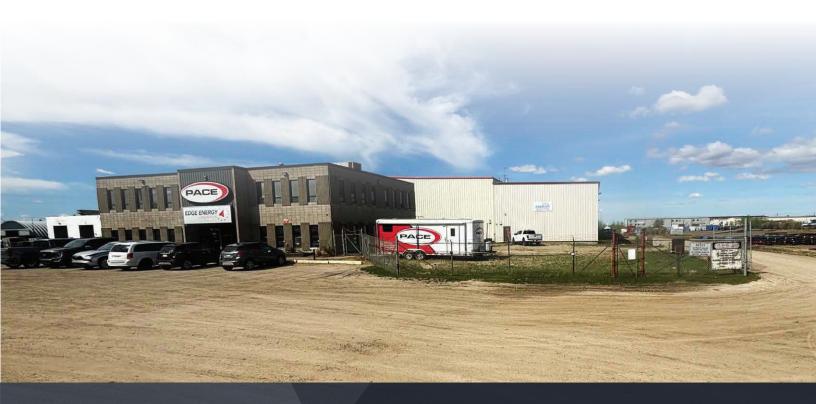

#### **Municipal Address:**

7506-43 Street, Leduc, AB

#### **Building Details:**

Main Floor Office: ±4,000 SF Second Floor Office: ±3,888 SF

Parts Storage (Above Shop): ±3,850 SF

Breezeway: ±240 SF Shop: ±22,680 SF

Total: ±34,685 SF