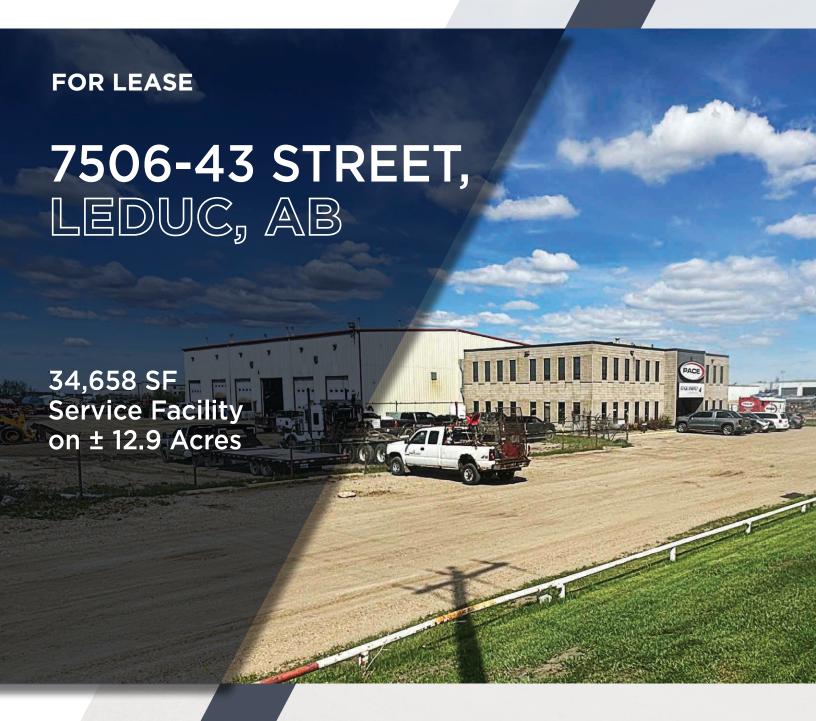

#### **Municipal Address:**

7506-43 Street, Leduc, AB

#### **Building Details:**

Main Floor Office: ±4,000 SF Second Floor Office: ±3,888 SF

Parts Storage (Above Shop): ±3,850 SF

Breezeway: ±240 SF Shop: ±22,680 SF

Total: ±34,685 SF