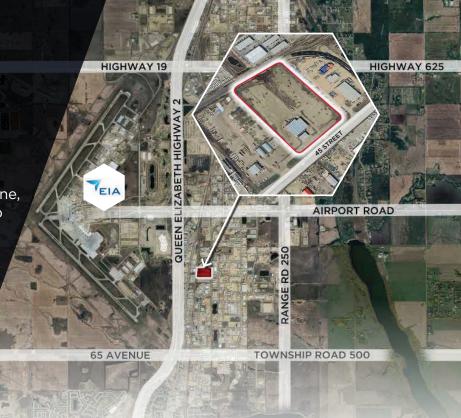

# PROPERTY HIGHLIGHTS

- Potential for rail service (TBC)
- Crane (1) 5'-ton, (1) 7.5'-ton (1) 10'-ton
- Make-up air unit: 8,500 CFM, Compressor, Hotsy, Washbay
- ±3,850 SF of concrete storage mezzanine, lunchroom, and staff rooms above shop space
- Located on the Heavy Vehicle Route
- Quick access to:
  - Heavy Vehicle Route
  - Local transit routes
  - 8 minutes to Edmonton International Airport
  - 19 minutes to CPKC Railway: Edmonton Intermodal Yard