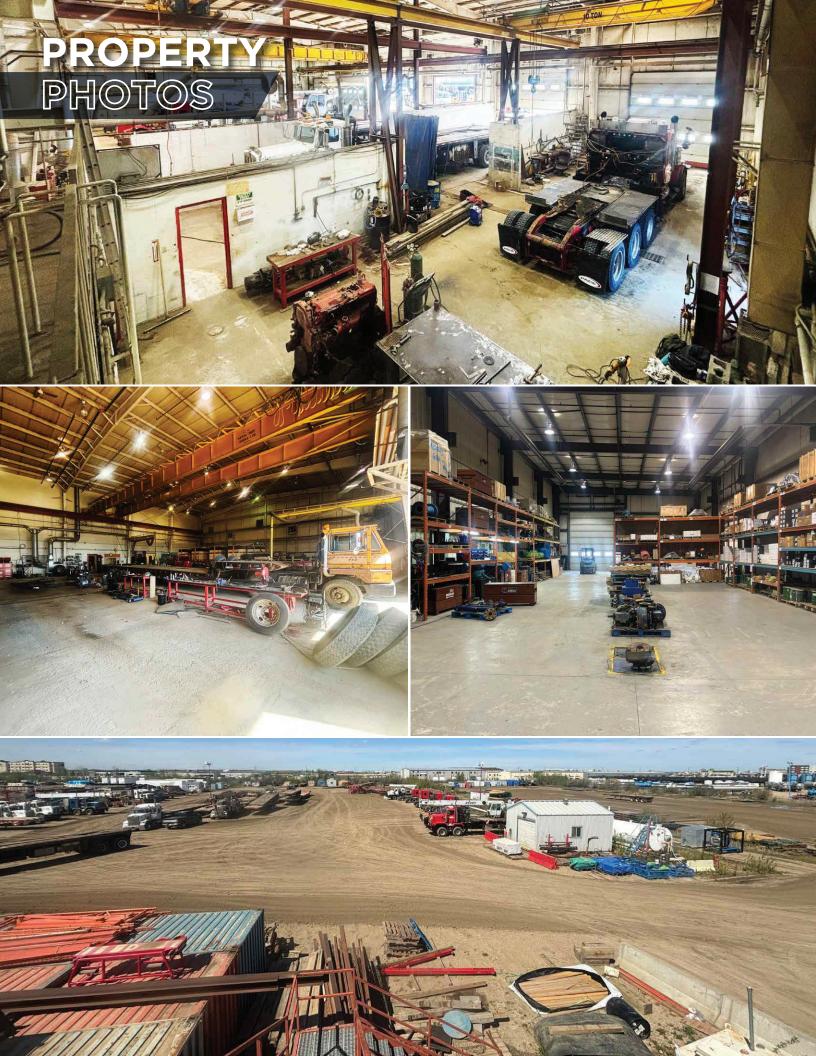

# PROPERTY HIGHLIGHTS

- Potential for rail service (TBC)
- Crane (1) 5'-ton, (1) 7.5'-ton (1) 10'-ton
- Make-up air unit: 8,500 CFM, Compressor, Hotsy, Washbay
- ±3,850 SF of concrete storage mezzanine, lunchroom, and staff rooms above shop space
- Located on the Heavy Vehicle Route
- Quick access to:
  - Heavy Vehicle Route
  - Local transit routes
  - 8 minutes to Edmonton International Airport
  - 19 minutes to CPKC Railway: Edmonton Intermodal Yard

#### **Loading Doors:**

Grade (7) 14' x 16'; Grade (2) 10' x 12'

Lighting: Halide & T5

Heating: Radiant & Gas fire units

Sumps: Yes

Ceiling Height: ±25' clear

Crane: (1) 5'-ton, (1) 7.5'-ton, (1) 10'-ton

Make-Up Air System: 8,500 CFM (TBC)