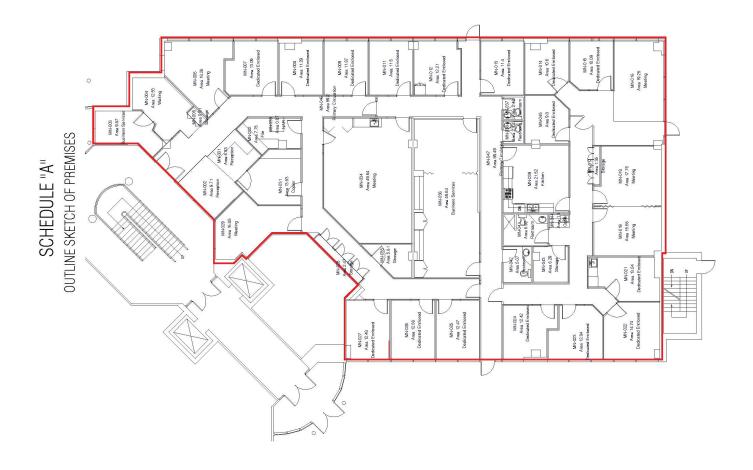

ate Partner 780 702 4258

Max McPeak Associate 780 700 5038

# MEDICAL & PROFESSIONAL SPACE FOR LEASE

#### **OPPORTUNITY**

- Medical/professional building within walking distance of the Grey Nuns Hospital and Mill Woods Town Centre Mall
- Easy access to public transit
- Underground and surface parking available
- Great mix of professional and medical tenants







#### PROPERTY DETAILS

Municipal Address: 6203 28 Avenue,

Edmonton, AB

Zoning: DC1

Parking: Surface: Free

Underground: available

at market rates

Base Rent: Market

Operating Costs: \$19.98 per SF

Tenant Improvement: Negotiable

**Availabilities:** MAIN FLOOR: 7,800 SF

SECOND FLOOR: Suite 200: 1,340 SF

Suite 200A: 986 SF Suite 208: 706 SF

THIRD FLOOR: Suite 304: 1,292 SF Suite 306: 1,164 SF

### MAIN FLOOR FLOORPLAN



## **MAIN FLOOR PHOTOS**









## **SECOND FLOOR PHOTOS**







# THIRD FLOOR PHOTOS









Will Harvie Associate Partner 780 902 4278

**Nick Mytopher** Associate 587 597 5475

Kurt Paull, sion Associate Partner 780 702 4258

Max McPeak Associate 780 700 5038 will.harvie@cwedm.com nick.mytopher@cwedm.com kurt.paull@cwedm.com max.mcpeak@cwedm.com