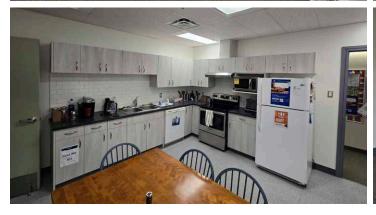

Peak Associate 780 700 5038

# MEDICAL & PROFESSIONAL SPACE FOR LEASE

#### **OPPORTUNITY**

- Medical/professional building within walking distance of the Grey Nuns Hospital and Mill Woods Town Centre Mall
- Easy access to public transit
- Underground and surface parking available
- Great mix of professional and medical tenants







#### PROPERTY DETAILS

Municipal Address: 6203 28 Avenue,

Edmonton, AB

Zoning: DC1

Parking: Surface: Free

Underground: available

at market rates

Base Rent: Market

Operating Costs: \$19.98 per SF

Tenant Improvement: Negotiable

**Availabilities:** MAIN FLOOR: 7,800 SF

SECOND FLOOR: Suite 200: 1,340 SF

Suite 200A: 986 SF Suite 208: 706 SF

THIRD FLOOR: Suite 304: 1,292 SF Suite 306: 1,164 SF

### MAIN FLOOR FLOORPLAN



## **MAIN FLOOR PHOTOS**









## **SECOND FLOOR PHOTOS**







# THIRD FLOOR PHOTOS









Will Harvie Associate Partner 780 902 4278

**Nick Mytopher** Associate 587 597 5475

Kurt Paull, sion Associate Partner 780 702 4258

Max McPeak Associate 780 700 5038 will.harvie@cwedm.com nick.mytopher@cwedm.com kurt.paull@cwedm.com max.mcpeak@cwedm.com