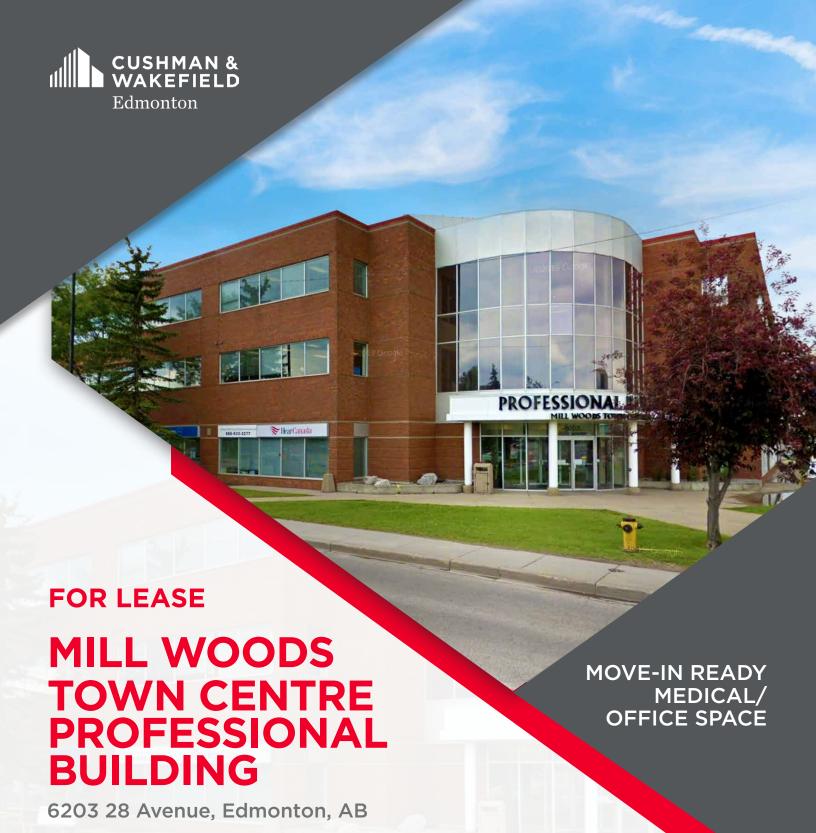

# MEDICAL & PROFESSIONAL SPACE FOR LEASE

#### **OPPORTUNITY**

- Medical/professional building within walking distance of the Grey Nuns Hospital and Mill Woods Town Centre Mall
- Easy access to public transit
- Underground and surface parking available
- Great mix of professional and medical tenants

#### PROPERTY DETAILS

Municipal Address: 6203 28 Avenue,

Edmonton, AB

Zoning: DC1

Parking: Surface: Free

Underground: available

at market rates

Base Rent: Market