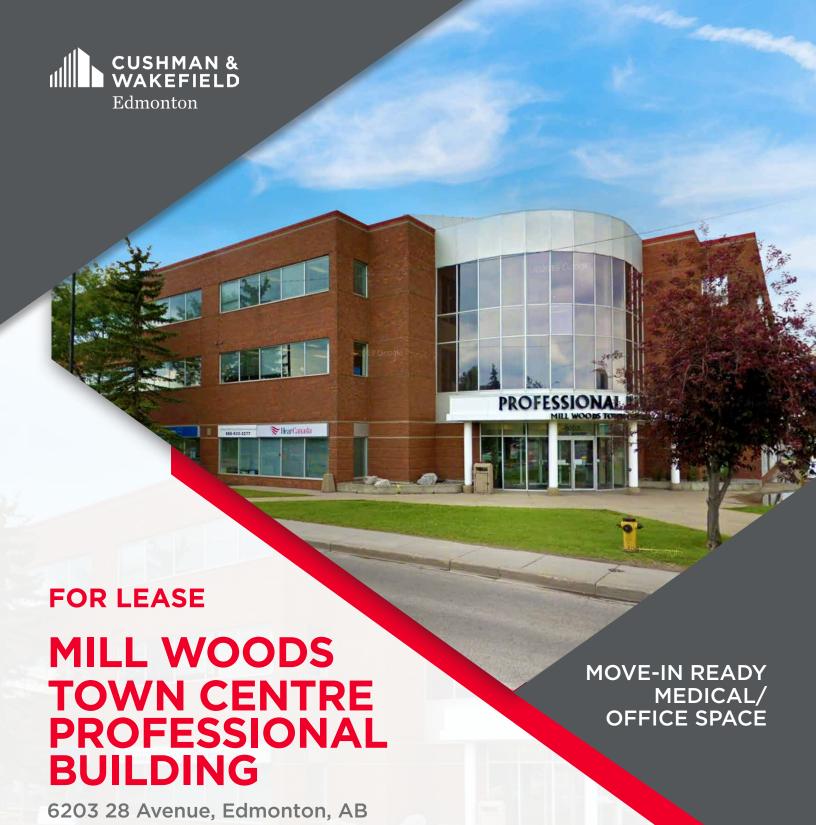

## MEDICAL & PROFESSIONAL SPACE FOR LEASE

## **OPPORTUNITY**

- Medical/professional building within walking distance of the Grey Nuns Hospital and Mill Woods Town Centre Mall
- Easy access to public transit
- Underground and surface parking available
- Great mix of professional and medical tenants

## PROPERTY DETAILS

Municipal Address: 6203 28 Avenue,

Edmonton, AB

Zoning: DC1

Parking: Surface: Free

Underground: available

at market rates

Base Rent: Market