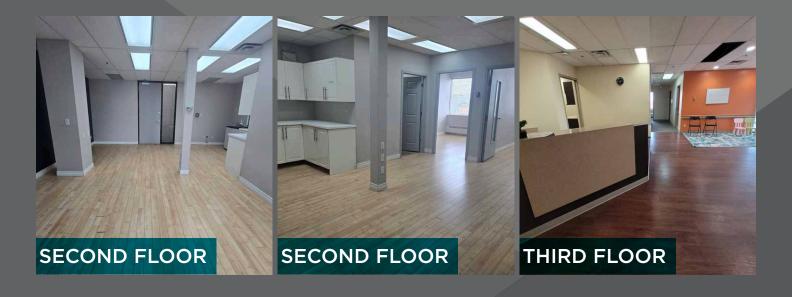

Operating Costs: \$19.98 per SF

Tenant Improvement: Negotiable

Availabilities:

SECOND FLOOR: Suite 208: 706 SF

THIRD FLOOR:

Suite 304: 1,292 SF