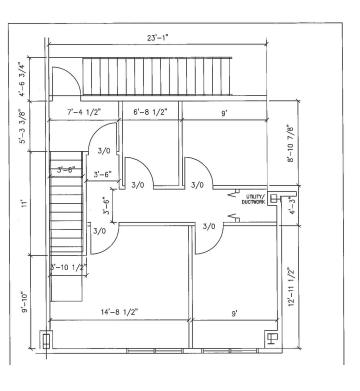

| Clear Height:         | 22' clear in warehouse       |
| Legal Description: |                                                      | Parking:              | (3) dedicated parking stalls |
| Year Built:        | 2010                                                 |                       | at the rear                  |
| Market:            | BI - Business Industrial                             | Lease Rate:           | \$32.00 PSF                  |
| Leasable Area:     | 875 (Main Floor Office)<br>758 (Second Floor Office) | Taxes:                | \$6,123 per annum (2023)     |
|                    | 1,658 (Warehouse) 3,291 SF Total Leasable Area       | Availability:         | Immediately                  |

### **AERIAL**



## PROPERTY PHOTOS



# OFFICE FLOOR PLAN





### **INTERIOR PHOTOS**









Kennedy Munro
Associate
780 670 3042
kennedy.munro@cwedm.com