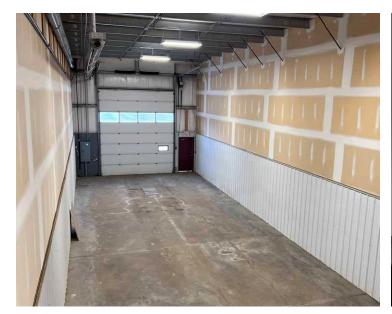

t:         | 22' clear in warehouse       |
| Legal Description: |                                                      | Parking:              | (3) dedicated parking stalls |
| Year Built:        | 2010                                                 |                       | at the rear                  |
| Market:            | BI - Business Industrial                             | Lease Rate:           | \$32.00 PSF                  |
| Leasable Area:     | 875 (Main Floor Office)<br>758 (Second Floor Office) | Taxes:                | \$6,123 per annum (2023)     |
|                    | 1,658 (Warehouse) 3,291 SF Total Leasable Area       | Availability:         | Immediately                  |

### **AERIAL**



## PROPERTY PHOTOS



# OFFICE FLOOR PLAN





### **INTERIOR PHOTOS**









Kennedy Munro
Associate
780 670 3042
kennedy.munro@cwedm.com