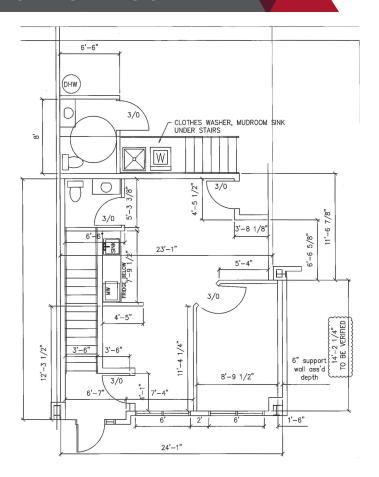

| Clear Height:         | 22' clear in warehouse       |
| Legal Description: |                                                      | Parking:              | (3) dedicated parking stalls |
| Year Built:        | 2010                                                 |                       | at the rear                  |
| Market:            | BI - Business Industrial                             | Lease Rate:           | \$32.00 PSF                  |
| Leasable Area:     | 875 (Main Floor Office)<br>758 (Second Floor Office) | Taxes:                | \$6,123 per annum (2023)     |
|                    | 1,658 (Warehouse) 3,291 SF Total Leasable Area       | Availability:         | Immediately                  |

### **AERIAL**



## PROPERTY PHOTOS



# OFFICE FLOOR PLAN





### **INTERIOR PHOTOS**









Kennedy Munro
Associate
780 670 3042
kennedy.munro@cwedm.com