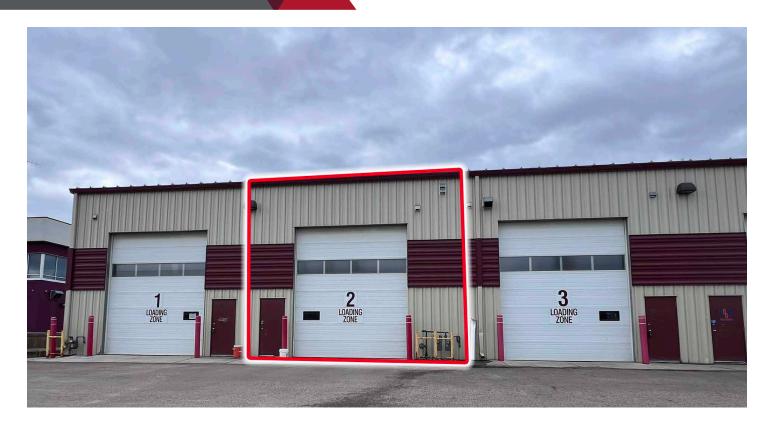

## PROPERTY PHOTOS

### **PROPERTY DETAILS**

| Municipal Address: | Crescent, Fort McMurray, AB                          | <b>Loading Doors:</b> | Grade 1 (14' x 16')          |
|--------------------|------------------------------------------------------|-----------------------|------------------------------|
|                    |                                                      | Clear Height:         | 22' clear in warehouse       |
| Legal Description: |                                                      | Parking:              | (3) dedicated parking stalls |
| Year Built:        | 2010                                                 |                       | at the rear                  |
| Market:            | BI - Business Industrial                             | Lease Rate:           | \$32.00 PSF                  |
| Leasable Area:     | 875 (Main Floor Office)<br>758 (Second Floor Office) | Taxes:                | \$6,123 per annum (2023)     |
|                    | 1,658 (Warehouse) 3,291 SF Total Leasable Area       | Availability:         | Immediately                  |