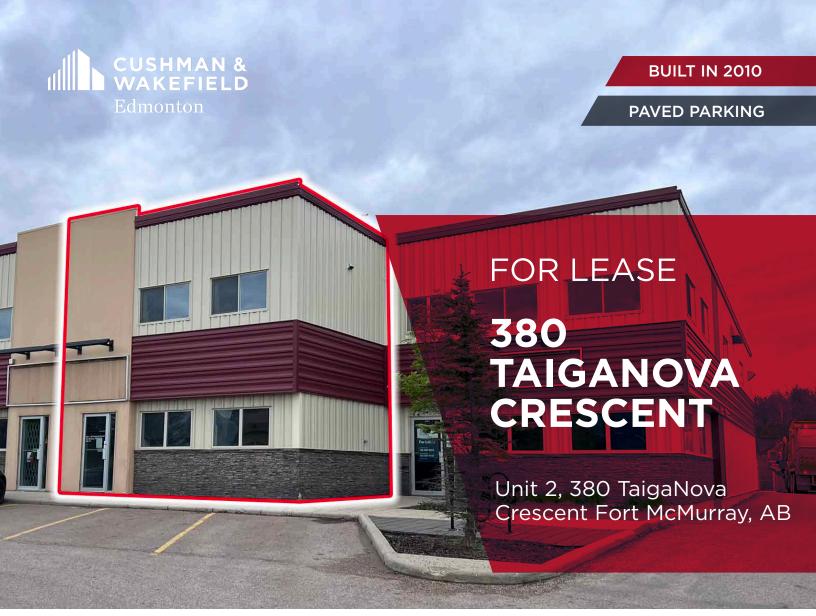

#### CONVENIENTLY LOCATED INDUSTRIAL CONDO

### **PROPERTY DETAILS**

| Municipal Address: | Crescent, Fort McMurray, AB                          | <b>Loading Doors:</b> | Grade 1 (14' x 16')          |
|--------------------|------------------------------------------------------|-----------------------|------------------------------|
|                    |                                                      | Clear Height:         | 22' clear in warehouse       |
| Legal Description: |                                                      | Parking:              | (3) dedicated parking stalls |
| Year Built:        | 2010                                                 |                       | at the rear                  |
| Market:            | BI - Business Industrial                             | Lease Rate:           | \$32.00 PSF                  |
| Leasable Area:     | 875 (Main Floor Office)<br>758 (Second Floor Office) | Taxes:                | \$6,123 per annum (2023)     |
|                    | 1,658 (Warehouse) 3,291 SF Total Leasable Area       | Availability:         | Immediately                  |