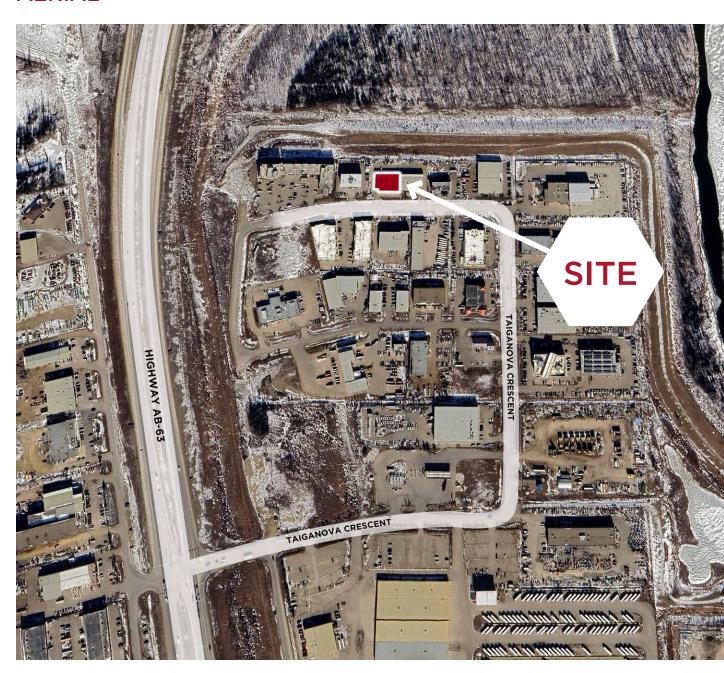

### **AERIAL**

#### **DISTANCE TO MAJOR SITES**

- 17 Minutes (24 KM) to Suncor Base Plant
- 24 Minutes (36 KM) to Syncrude Mildred Lake
- 50 Minutes (74 KM) to CNRL Horizon
- 8 Minutes (7.2 KM) to Amenities in Downtown Fort McMurray (Hotels, Restaurants, Etc.)