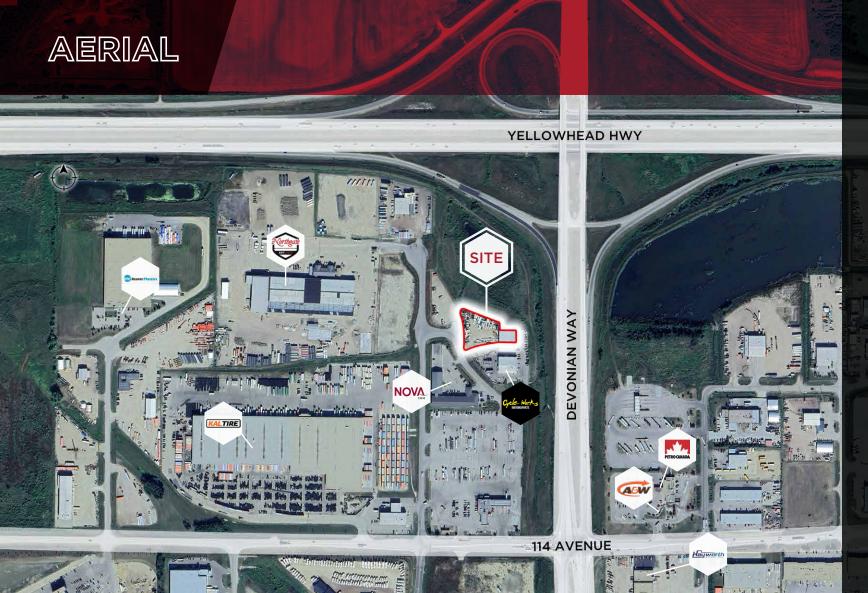

## PROPERTY DETAILS

**Municipal Address:** 

26424 115 Ave, Acheson, AB T7X 6H2

Market:

Acheson

Site Size:

0.93 Acres Dedicated Yard

Leasable Area:

**Operating Cost:** 

\$3.50/SF (TBC)

Availability:

Negotiable

Ice District / Downtown Edmonton:

± 25 minutes

**EIA Airport:** 

± 32 minutes

**CP Rail Terminal:** 

± 28 minutes

CN Intermodal Terminal

± 10 minutes

Nisku:

± 30 minutes

West Edmonton Mall

± 18 minutes