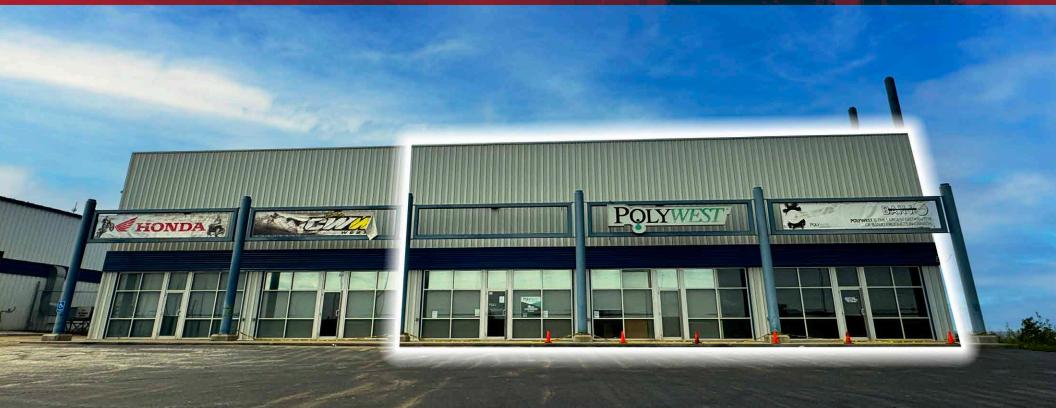

## THE OPPORTUNITY

- Excellent Exposure to Highway 60
- Fenced, secured and gated yard consisting of ± 0.93 acres
- Well appointed reception area and executive office spaces
- Ample customer and staff parking that was recently resurfaced
- Potential for existing racking system to remain if required by future tenant

## PROPERTY DETAILS

**Municipal Address:** 

26424 115 Ave, Acheson, AB T7X 6H2

Market:

Acheson

Site Size:

0.93 Acres Dedicated Yard

Leasable Area: