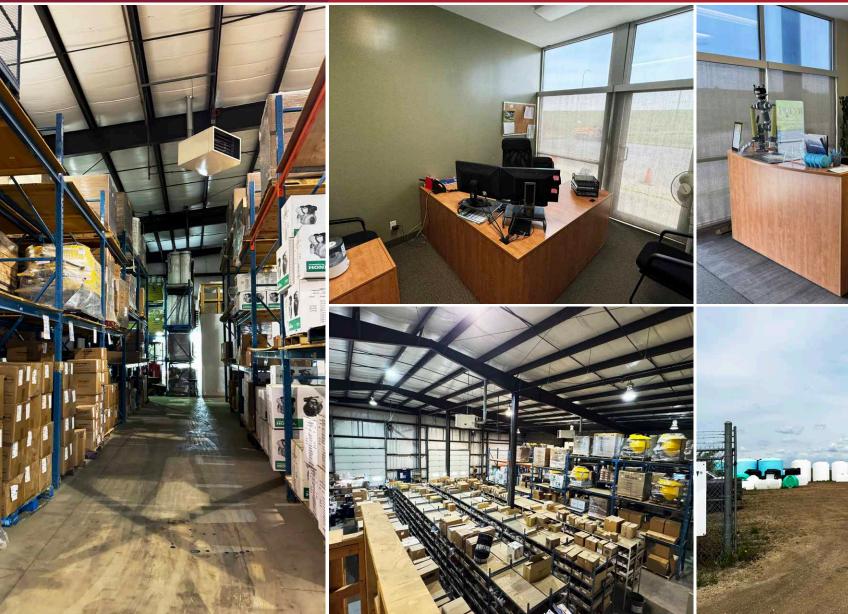

## THE OPPORTUNITY

- Excellent Exposure to Highway 60
- Fenced, secured and gated yard consisting of ± 0.93 acres
- Well appointed reception area and executive office spaces
- Ample customer and staff parking that was recently resurfaced
- Potential for existing racking system to remain if required by future tenant

7,500 SF

Power:

208 volt, 3 phase, 4 wire (TBC)

**Loading Doors:** 

Grade (1) 14 x 14'

Grade (2) 14' x 12'

Lighting:

Fluorescent & Metal Halide

Heating:

Forced Air & Unit Heaters

Sumps:

**Double Compartment Sumps** 

Clear Height:

24' - 18'

Lease Rate:

\$16.00/SF (TBC)