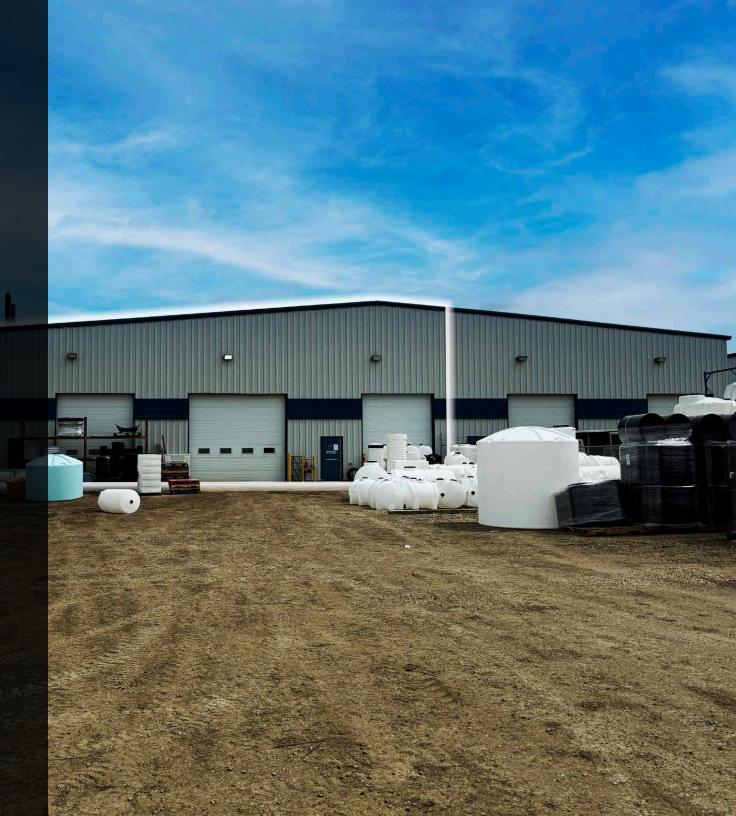

## THE OPPORTUNITY

- Excellent Exposure to Highway 60
- Fenced, secured and gated yard consisting of ± 0.93 acres
- Well appointed reception area and executive office spaces
- Ample customer and staff parking that was recently resurfaced
- Potential for existing racking system to remain if required by future tenant

## PROPERTY DETAILS

**Municipal Address:** 

26424 115 Ave, Acheson, AB T7X 6H2

Market:

Acheson

Site Size:

0.93 Acres Dedicated Yard

Leasable Area:

7,500 SF

Power:

208 volt, 3 phase, 4 wire (TBC)

**Loading Doors:** 

Grade (1) 14 x 14'

Grade (2) 14' x 12'

Lighting:

Fluorescent & Metal Halide

Heating:

Forced Air & Unit Heaters

Sumps:

**Double Compartment Sumps** 

Clear Height:

24' - 18'

Lease Rate:

\$16.00/SF (TBC)